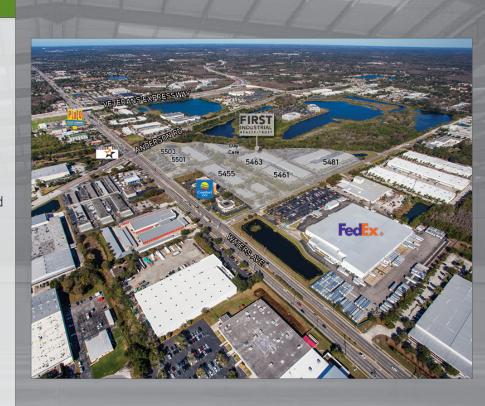

# THOMPSON CENTER WATERS 5463 West Waters Avenue | Tampa, FL

Thompson Center Waters is an *attractive* industrial business park *conveniently located* north of Tampa International Airport, with *easy access* to the Veteran's Expressway, Pinellas County, & Pasco County.

## **Property Highlights**

Available Space: 4,368 SF Parking: 5/1,000 SF

Ceiling Height: 9'

- The area offers a variety of amenities including hotels, restaurants, shopping and banking within a few minutes drive.
- Pleasant tree-scaped environment with good visibility to Waters Ave., Anderson Rd., and Florida Mining Blvd.
- Day care on site
- > Property management on site
- Egress to Anderson Rd. from TCW Office Park
- > Frontier FIOS & Spectrum Available
- > Tenants: Home Depot, BayCare, Hayward Baker, Terracon Engineers