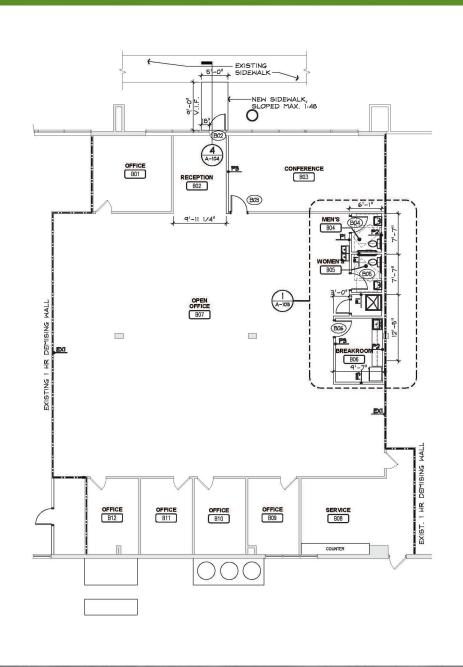

n *attractive* industrial business park *conveniently located* north of Tampa International Airport, with *easy access* to the Veteran's Expressway, Pinellas County, & Pasco County.

## **Property Highlights**

Available Space: 4,368 SF Parking: 5/1,000 SF

Ceiling Height: 9'

- The area offers a variety of amenities including hotels, restaurants, shopping and banking within a few minutes drive.
- Pleasant tree-scaped environment with good visibility to Waters Ave., Anderson Rd., and Florida Mining Blvd.
- Day care on site
- > Property management on site
- Egress to Anderson Rd. from TCW Office Park
- > Frontier FIOS & Spectrum Available
- > Tenants: Home Depot, BayCare, Hayward Baker, Terracon Engineers



## **THOMPSON CENTER WATERS**

5463 West Waters Avenue | Tampa, FL

## Floor Plan



#### **Broker Contact:**

MARY CLARE CODD, SIOR maryclare.codd@colliers.com (813) 221-2290



http://www.colliers.com/maryclare.codd

#### **Owner Contact:**

FIRST INDUSTRIAL REALTY TRUST, INC. 5455 W Waters , Suite 211 Tampa, Florida 33634 Direct: (813) 884-6161



www.firstindustrial.com

#### **OWNERSHIP PLATFORM & CAPABILITIES**

First Industrial RealtyTrust, Inc.

20+

years of experience

\$4.0 billion

total capitalization NYSE listed 65 million

SF managed & under development

590

number of properties in top industrial markets

All information furnished regarding the property for sale, rental or financing is obtained from sources deemed reliable. No representation is made to the accuracy thereof and is submitted subject to errors, omissions, change of price rental or other cond