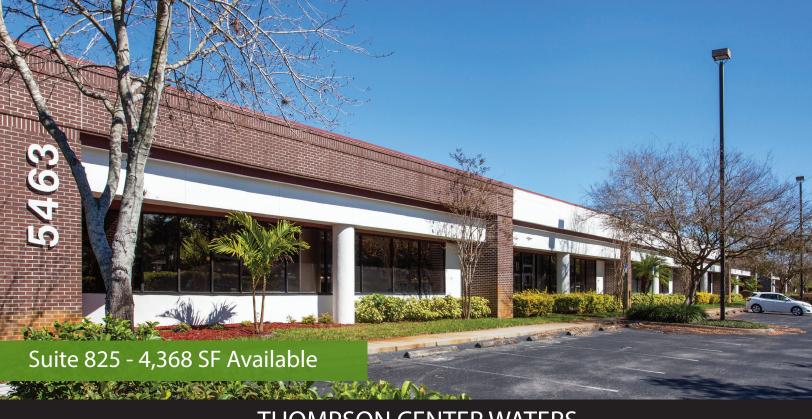

# THOMPSON CENTER WATERS 5463 West Waters Avenue | Tampa, FL

Thompson Center Waters is an *attractive* industrial business park *conveniently located* north of Tampa International Airport, with *easy access* to the Veteran's Expressway, Pinellas County, & Pasco County.

## **Property Highlights**

Available Space: 4,368 SF Parking: 5/1,000 SF

Ceiling Height: 9'

- The area offers a variety of amenities including hotels, restaurants, shopping and banking within a few minutes drive.
- Pleasant tree-scaped environment with good visibility to Waters Ave., Anderson Rd., and Florida Mining Blvd.
- Day care on site
- > Property management on site
- Egress to Anderson Rd. from TCW Office Park
- > Frontier FIOS & Spectrum Available
- > Tenants: Home Depot, BayCare, Hayward Baker, Terracon Engineers