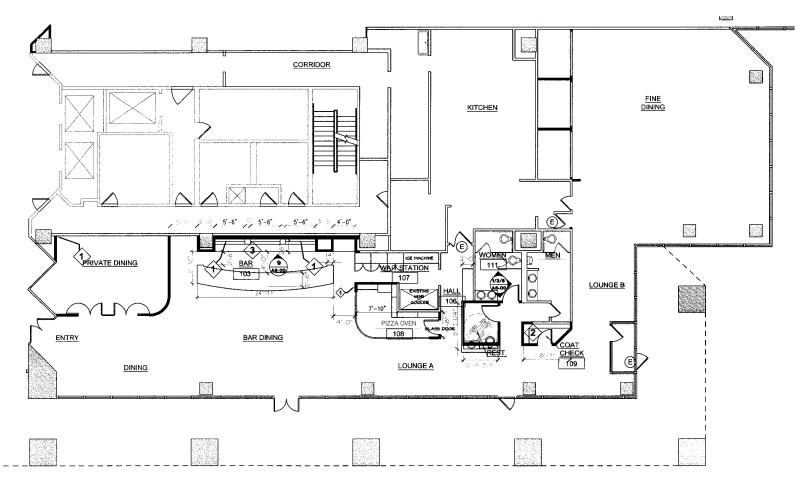

### Suite 100 - Retail/Restaurant 7,081 RSF

| HOME | HIGHLIGHTS | AVAILABILITY | AERIAL | PHOTOS |
|------|------------|--------------|--------|--------|
|      |            |              |        |        |