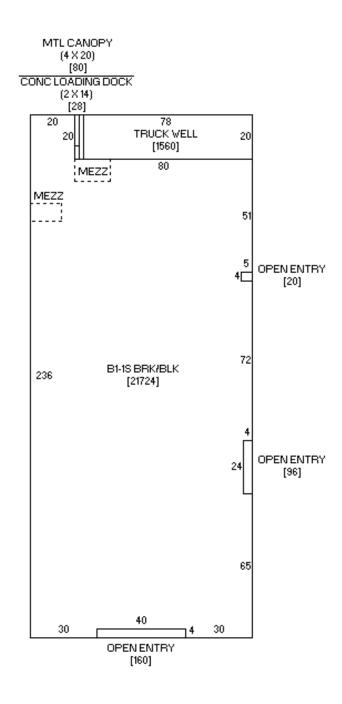

xes: \$13,868 (2019)

Yes

Construction: Ceiling Height:

Heat & A/C:

Roof:

Sprinkler:

Restrooms:

Length of Lease: Negotiable
TI Allowance: Negotiable
Rent Escalator: Negotiable

#### Overview

Retail anchor space located in the heart of downtown Carroll. Strong local, regional and national tenants nearby.

Information furnished is from sources deemed reliable, but is not guaranteed by Colliers International, or its agents, and is subject to change, corrections, errors and omissions, prior sales, or withdrawls without notice.

#### Contact us

AGENT: Nathan Greteman

+1 402 763 1723 Omaha, NE

Nathan.Greteman@colliers.com

COLLIERS INTERNATIONAL 6464 Center Street | Suite 200 Omaha, NE 68106 www.colliers.com

# JC PENNEY, FORMER 504 NORTH ADAMS STREET, CARROLL, IA 51401



Floor plan



# JC PENNEY, FORMER 504 NORTH ADAMS STREET, CARROLL, IA 51401



**Aerial** 



### Contact us

# JC PENNEY, FORMER 504 NORTH ADAMS STREET, CARROLL, IA 51401



**Aerial** 



### Contact us

# JC PENNEY, FORMER 504 NORTH ADAMS STREET, CARROLL, IA 51401



**Demographics** 



### Contact us

## JC PENNEY, FORMER 504 NORTH ADAMS STREET, CARROLL, IA 51401



Accelerating success.

### **Demographics**

#### **COMPLETE PROFILE**

2000-2010 Census, 2020 Estimates with 2025 Projections
Calculated using Weighted Block Centroid from Block Groups

Colliers International | Omaha Lat/Lon: 42.0651/-94.8687



504 N Adams St 10 min drivetime 20 min drivetime 30 min drivetime Carroll, IA 51401 Population Estimated Population (2020) 10,462 14,743 19.366 Projected Population (2025) 10.100 14.311 18.82