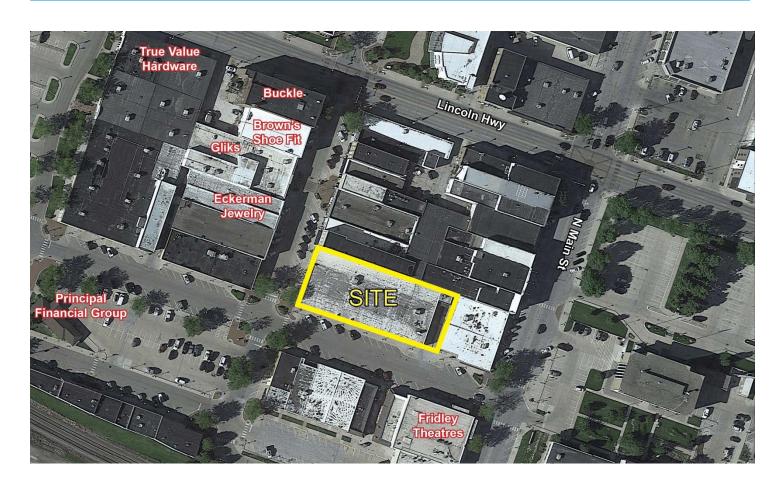

rinkler:

Restrooms:

Length of Lease: Negotiable
TI Allowance: Negotiable
Rent Escalator: Negotiable

#### Overview

Retail anchor space located in the heart of downtown Carroll. Strong local, regional and national tenants nearby.

Information furnished is from sources deemed reliable, but is not guaranteed by Colliers International, or its agents, and is subject to change, corrections, errors and omissions, prior sales, or withdrawls without notice.

#### Contact us

AGENT: Nathan Greteman

+1 402 763 1723 Omaha, NE

Nathan.Greteman@colliers.com

COLLIERS INTERNATIONAL 6464 Center Street | Suite 200 Omaha, NE 68106 www.colliers.com

# JC PENNEY, FORMER 504 NORTH ADAMS STREET, CARROLL, IA 51401



Floor plan



# JC PENNEY, FORMER 504 NORTH ADAMS STREET, CARROLL, IA 51401



**Aerial** 



### Contact us

# JC PENNEY, FORMER 504 NORTH ADAMS STREET, CARROLL, IA 51401



**Aerial** 



### Contact us

# JC PENNEY, FORMER 504 NORTH ADAMS STREET, CARROLL, IA 51401



**Demographics** 



### Contact us

## JC PENNEY, FORMER 504 NORTH ADAMS STREET, CARROLL, IA 51401



Accelerating success.

### **Demographics**

#### **COMPLETE PROFILE**

2000-2010 Census, 2020 Estimates with 2025 Projections
Calculated using Weighted Block Centroid from Block Groups

Colliers International | Omaha Lat/Lon: 42.0651/-94.8687



504 N Adams St 10 min drivetime 20 min drivetime 30 min drivetime Carroll, IA 51401 Population Estimated Population (2020) 10,462 14,743 19.366 Projected Population (2025) 10.100 14.311 18.824 Census Population (2010) 10,815 15,217 20,176 Census Population (2000) 10,820