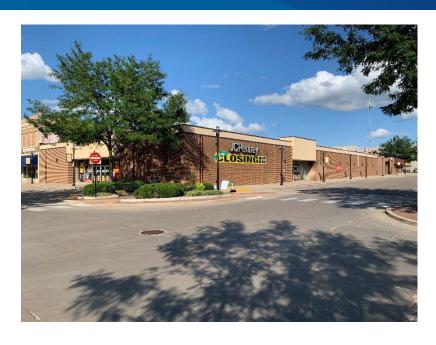

## JC PENNEY, FORMER 504 NORTH ADAMS STREET, CARROLL, IA 51401

#### Overview

Retail anchor space located in the heart of downtown Carroll. Strong local, regional and national tenants nearby.

Information furnished is from sources deemed reliable, but is not guaranteed by Colliers International, or its agents, and is subject to change, corrections, errors and omissions, prior sales, or withdrawls without notice.