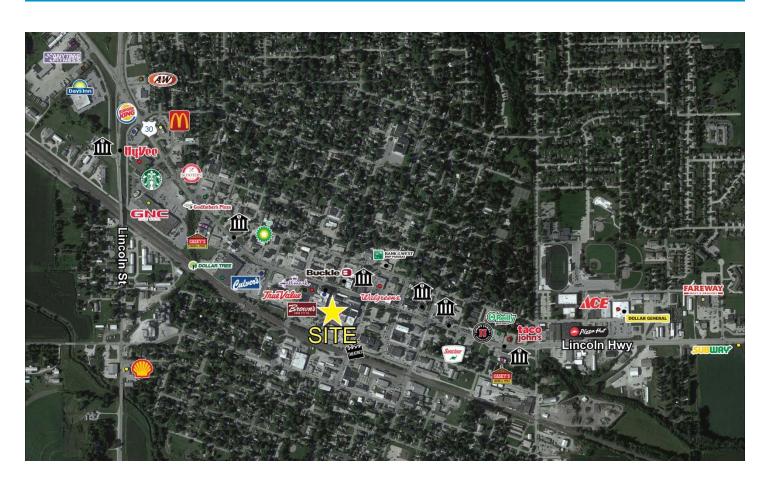

iable

#### Overview

Retail anchor space located in the heart of downtown Carroll. Strong local, regional and national tenants nearby.

Information furnished is from sources deemed reliable, but is not guaranteed by Colliers International, or its agents, and is subject to change, corrections, errors and omissions, prior sales, or withdrawls without notice.

#### Contact us

AGENT: Nathan Greteman

+1 402 763 1723 Omaha, NE

Nathan.Greteman@colliers.com

COLLIERS INTERNATIONAL 6464 Center Street | Suite 200 Omaha, NE 68106 www.colliers.com

# JC PENNEY, FORMER 504 NORTH ADAMS STREET, CARROLL, IA 51401



Floor plan



# JC PENNEY, FORMER 504 NORTH ADAMS STREET, CARROLL, IA 51401



**Aerial** 



### Contact us

# JC PENNEY, FORMER 504 NORTH ADAMS STREET, CARROLL, IA 51401



**Aerial** 



### Contact us

# JC PENNEY, FORMER 504 NORTH ADAMS STREET, CARROLL, IA 51401



**Demographics** 



### Contact us

## JC PENNEY, FORMER 504 NORTH ADAMS STREET, CARROLL, IA 51401



Accelerating success.

### **Demographics**

#### **COMPLETE PROFILE**

2000-2010 Census, 2020 Estimates with 2025 Projections
Calculated using Weighted Block Centroid from Block Groups

Colliers International | Omaha Lat/Lon: 42.0651/-94.8687



504 N Adams St 10 min drivetime 20 min drivetime 30 min drivetime Carroll, IA 51401 Population Estimated Population (2020) 10,462 14,743 19.366 Projected Population (2025) 10.100 14.311 18.824 Census Population (2010) 10,815 15,217 20,176 Census Population (2000) 10,820 15,572 20,978 Projected Annual Growth (2020-2025) -362 -0.7% -432 -0.6% -542 -0.6% Historical An