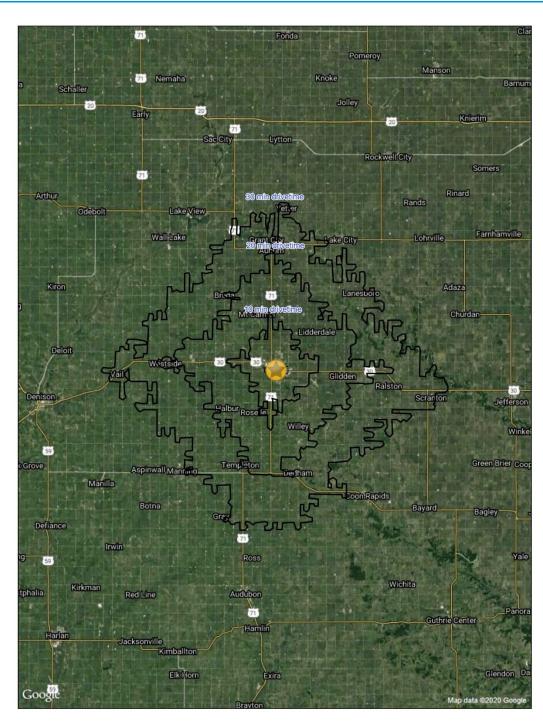

# JC PENNEY, FORMER 504 NORTH ADAMS STREET, CARROLL, IA 51401

**Demographics** 

#### **COMPLETE PROFILE**

2000-2010 Census, 2020 Estimates with 2025 Projections
Calculated using Weighted Block Centroid from Block Groups

Colliers International | Omaha Lat/Lon: 42.0651/-94.8687

504 N Adams St 10 min drivetime 20 min drivetime 30 min drivetime Carroll, IA 51401 Population Estimated Population (2020) 10,462 14,743 19.366 Projected Population (2025) 10.100 14.311 18.824 Census Population (2010) 10,815 15,217 20,176 Census Population (2000) 10,820 15,572 20,978 Projected Annual Growth (2020-2025) -362 -0.7% -432 -0.6% -542 -0.6% Historical Annual Growth (2010-2020) -353 -474 -0.3% -810 -0.4% -0.3% Historical Annual Growth (2000-2010) -5 -355 -0.2% -802 -0.4% Estimated Population Density (2020) 214 psm 55 psm 29 psm Trade Area Size 48.9 sa mi 267.9 sq mi 656.5 sq mi Households 4.649 6 4 3 1 8 376 Estimated Households (2020) Projected Households (2025) 4,394 6,109 7,953 Census Households (2010) 4,604 6,363 8,382 Census Households (2000) 4.409 6.151 8.251 -255 -1.1% -323 -1.0% Projected Annual Growth (2020-2025) -423 -1.0% Historical Annual Change (2000-2020) 240 0.3% 281 124 Average Household Income \$76,439 Estimated Average Household Income (2020) \$78,314 \$81,369 Projected Average Household Income (2025) \$102,627 \$105,716 \$109.768 Census Average Household Income (2010) \$55.544 \$57 742 \$58 625 Census Average Household Income (2000) \$49,414 \$48,517 \$47,399 Projected Annual Change (2020-2025) \$26,188 \$27,402 7.0% \$28.398 Historical Annual Change (2000-2020) \$33.970 \$27,025 \$29,797 3.6% Median Household Income Estimated Median Household Income (2020) \$59,687 \$62,010 \$62,082 \$71.786 \$71.877 Projected Median Household Income (2025) \$68.842 Census Median Household Income (2010) \$48,294 \$49,930 \$49,733 Census Median Household Income (2000) \$41,259 \$40.088 \$39.006 \$9.777 3.2% \$9.795 Projected Annual Change (2020-2025) \$9.155 3.1% 3 2% Historical Annual Change (2000-2020) \$18,427 \$21,922 \$23,076 3 0% Per Capita Income Estimated Per Capita Income (2020) \$34.192 \$34.339 \$35,329 Projected Per Capita Income (2025) \$44,883 \$45,306 \$46.515 Census Per Capita Income (2010) \$23,645 \$24,146 \$24,356 Census Per Capita Income (2000) \$19.942 \$18.993 \$18.519 Projected Annual Change (2020-2025) \$10,690 \$10,967 \$11,186 6.3% 6.4% 6.3% Historical Annual Change (2000-2020) \$14,250 \$15.346 \$16.810 Estimated Average Household Net Worth (2020) \$447.996 \$446.902 \$460.413