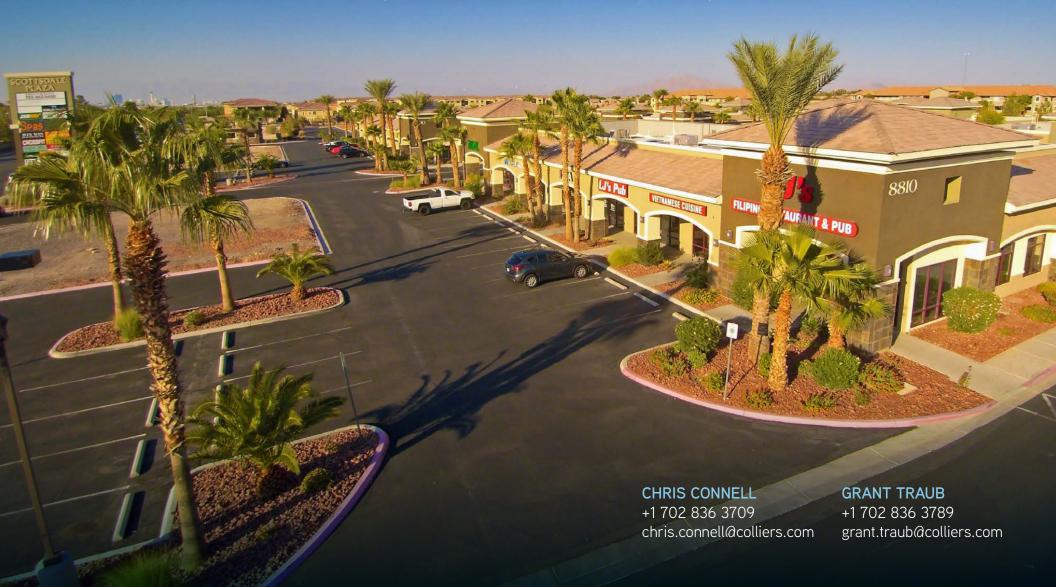

# TURN-KEY RESTAURANT SPACE

8810 S. MARYLAND PARKWAY, SUITES 120-130 :: LAS VEGAS, NV 89123

### EXCELLENT ACCESS, VISIBILITY AND PARKING

# ±3,914 RSF TURN-KEY RESTAURANT SPACE

8810 S. MARYLAND PARKWAY, SUITES 120-130, LAS VEGAS, NV 89123

**FOR LEASE** 

#### **PROPERTY HIGHLIGHTS**

- ±3.914 RSF
- Lease Rate: \$1.50 PSF/Month NNN; CAMs Estimated at \$0.39 PSF/Month
- Space Contains Grease Trap, Hood, and Bar
- Zoned Clark County C-1 (Local Business)
- Prominent Pylon Signage Available
- Excellent Access, Visibility and Parking
- Approximately one (1) mile from I-215 Beltway
- Existing Restaurant Equipment May Be Available