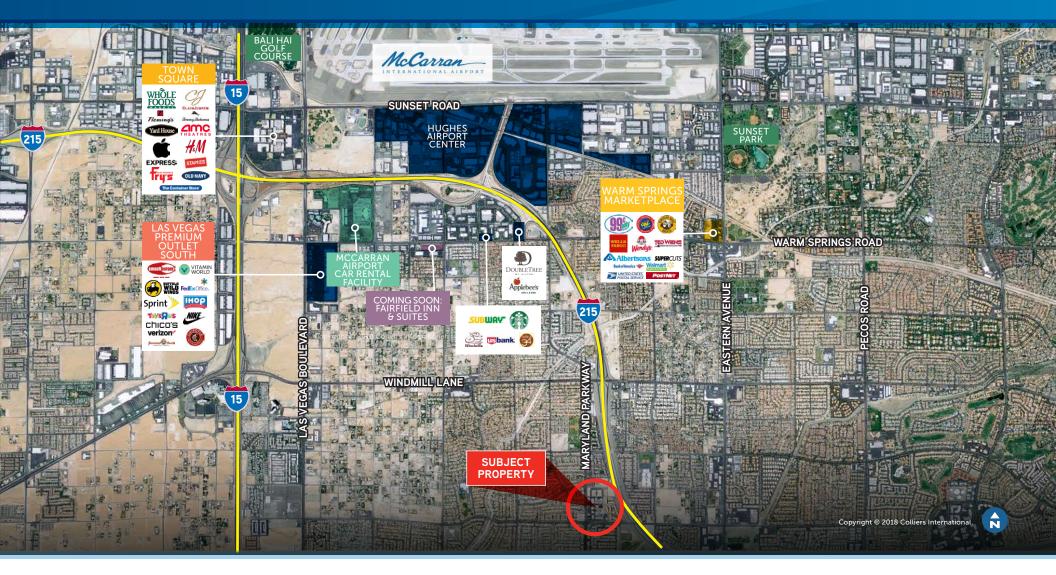

#### **PROPERTY HIGHLIGHTS**

- ±3.914 RSF
- Lease Rate: \$1.50 PSF/Month NNN; CAMs Estimated at \$0.39 PSF/Month
- Space Contains Grease Trap, Hood, and Bar
- Zoned Clark County C-1 (Local Business)
- Prominent Pylon Signage Available
- Excellent Access, Visibility and Parking
- Approximately one (1) mile from I-215 Beltway
- Existing Restaurant Equipment May Be Available