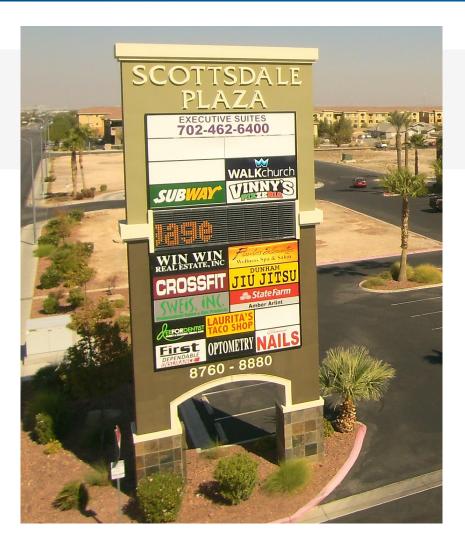

#### **PROPERTY HIGHLIGHTS**

- ±3.914 RSF
- Lease Rate: \$1.50 PSF/Month NNN; CAMs Estimated at \$0.39 PSF/Month
- Space Contains Grease Trap, Hood, and Bar
- Zoned Clark County C-1 (Local Business)
- Prominent Pylon Signage Available
- Excellent Access, Visibility and Parking
- Approximately one (1) mile from I-215 Beltway
- Existing Restaurant Equipment May Be Available