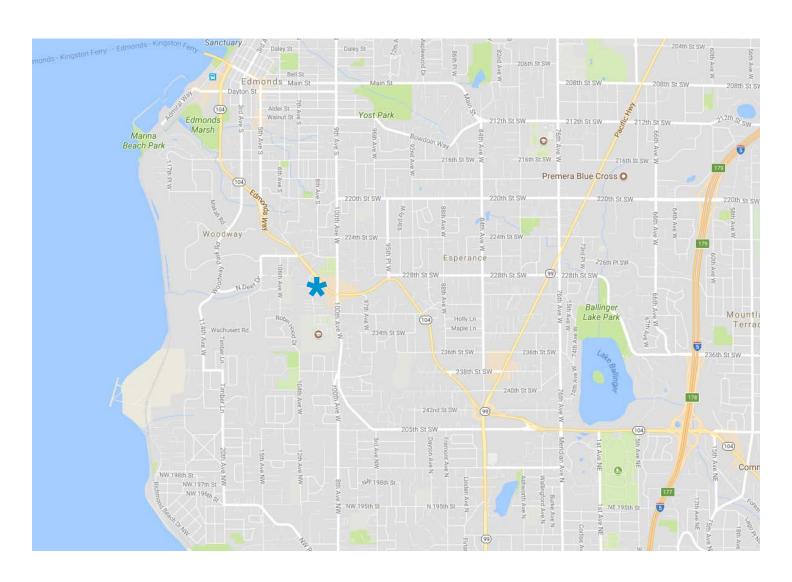

# MAP

# **LOCATION**

- » Within walking distance to several amenities, including food, retail, coffee, and groceries
- » Sitting just above SR-104, the property has great access to the ferries, downtown Edmonds, and even I-5