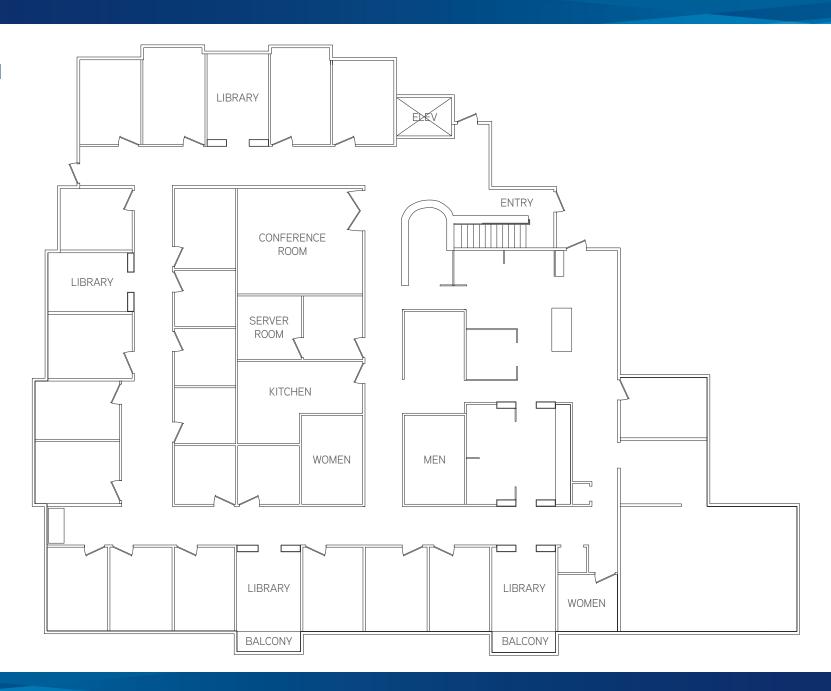

# FLOOR PLAN

## SUBLEASE DETAILS

- » 8,285 SF
- » Sublease expires 12/31/21
- » \$28.00/SF, Full Service
- » Available 12/1/17

## THE BUILDING

- » Built in 2007
- » High-level finishes
- » Parking garage
- » Elevator
- » Balconies