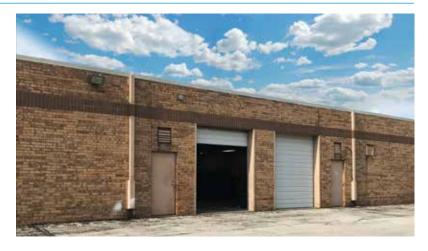

1,000 SF
- > Loading: drive-in
- > Sprinkler: none

# **Building 2**

- > Total building size: 30,904 SF
- > Space available: 2,116 16,574 SF
  - Unit #10763 10765: 8,262 SF (50% office)
  - Unit #10769: 4,080 SF (30% office)
  - Unit #10771: 2,116 SF (100% office)
  - Unit #10773: 2,116 SF (100% office)
- > Ceiling height: 14'
- > Zoning: M2-3
- > Parking ratio: 3 / 1,000 SF
- > Loading: dock-high
- > Sprinkler: none
- > Lease rate: \$6.50 PSF industrial gross

## **Building 3**

- > Total building size: 49,032 SF
- > Space available: none
- > Ceiling height: 19'
- > Zoning: M2-3
- > Parking ratio: 3 / 1,000 SF
- > Loading: dock-high
- > Sprinkler: wet system

# **FLOOR PLAN**

# **BUILDING 2**







#### 10723-10773 NW AMBASSADOR DRIVE

#### **AERIAL**



#### **BUILDING 1 - LOADING**



#### **BUILDING 2 - LOADING**



# Site NW 108th

# **Contact Us**

JOHN STAFFORD SIOR +1 816 556 1184 KANSAS CITY, MO john.stafford@colliers.com

TOM KENNEDY +1 816 556 1118 KANSAS CITY, MO tom.kennedy@colliers.com

COLLIERS INTERNATIONAL 4520 Main Street, Suite 1000 Kansas City, MO 64111 www.colliers.com

This document has been prepared by Colliers International for advertising and general information only. Colliers International makes no guarantees, representations or warranties of any kind, expressed or implied, regarding the information including, but not limited to, warranties of content, accuracy and reliability. Any interested party should undertake their own inquiries as to the accuracy of the information. Colliers International excludes unequivocally all inferred or implied ter