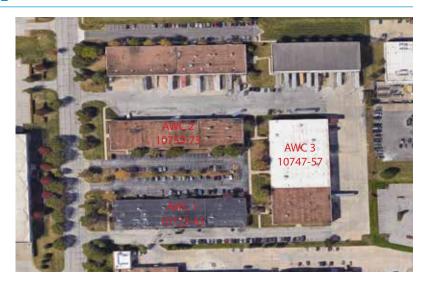

ing: M2-3
- > Parking ratio: 3 / 1,000 SF
- > Loading: drive-in
- > Sprinkler: none

# **Building 2**

- > Total building size: 30,904 SF
- > Space available: 2,116 16,574 SF
  - Unit #10763 10765: 8,262 SF (50% office)
  - Unit #10769: 4,080 SF (30% office)
  - Unit #10771: 2,116 SF (100% office)
  - Unit #10773: 2,116 SF (100% office)
- > Ceiling height: 14'
- > Zoning: M2-3
- > Parking ratio: 3 / 1,000 SF
- > Loading: dock-high
- > Sprinkler: none
- > Lease rate: \$6.50 PSF industrial gross

## **Building 3**

- > Total building size: 49,032 SF
- > Space available: none
- > Ceiling height: 19'
- > Zoning: M2-3
- > Parking ratio: 3 / 1,000 SF
- > Loading: dock-high
- > Sprinkler: wet system

# **FLOOR PLAN**

# **BUILDING 2**







#### 10723-10773 NW AMBASSADOR DRIVE

#### **AERIAL**



#### **BUILDING 1 - LOADING**



#### **BUILDING 2 - LOADING**



# Site NW 108th

# **Contact Us**

JOHN STAFFORD SIOR +1 816 556 1184 KANSAS CITY, MO john.stafford@colliers.com

TOM KENNEDY +1 816 556 1118 KANSAS CITY, MO tom.kennedy@colliers.com

COLLIERS INTERNATIONAL 4520 Main Street, Suite 1000 Kansas City, MO 64111 www.colliers.com

This document has been prepared by Colliers International for advertising and general information only. Colliers International makes no guarantees, representations or warranties of any kind, expressed or implied, regarding the information including, but not limited to, warranties of content, accuracy and reliability. Any interested party should undertake their own inquiries as to the accuracy of the information. Colliers International excludes unequivo