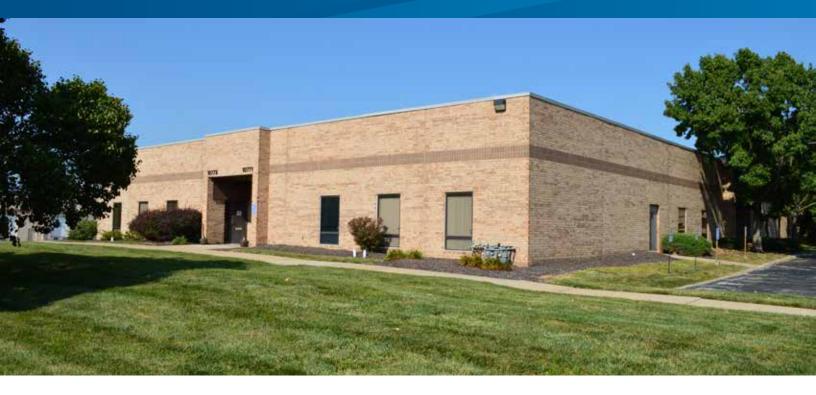

# Airworld Center 1-3



10723-10773 NW AMBASSADOR DR, KANSAS CITY, MO



# **Building 1**

- > Total building size: 30,900 SF
- > Space available: none
- > Ceiling height: 13'
- > Zoning: M2-3
- > Parking ratio: 3 / 1,000 SF
- > Loading: drive-in
- > Sprinkler: none

# **Building 2**

- > Total building size: 30,904 SF
- > Space available: 2,116 16,574 SF
  - Unit #10763 10765: 8,262 SF (50% office)
  - Unit #10769: 4,080 SF (30% office)
  - Unit #10771: 2,116 SF (100% office)
  - Unit #10773: 2,116 SF (100% office)
- > Ceiling height: 14'
- > Zoning: M2-3
- > Parking ratio: 3 / 1,000 SF
- > Loading: dock-high
- > Sprinkler: none
- > Lease rate: \$6.50 PSF industrial gross

## **Building 3**

- > Total building size: 49,032 SF
- > Space available: none
- > Ceiling height: 19'
- > Zoning: M2-3
- > Parking ratio: 3 / 1,000 SF
- > Loading: dock-high
- > Sprinkle