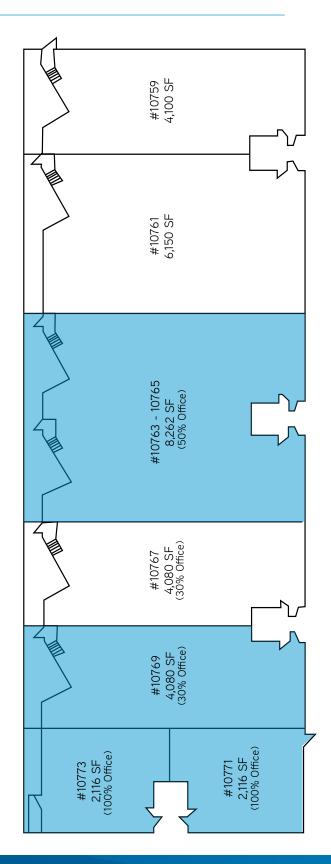

# **Building 2**

- > Total building size: 30,904 SF
- > Space available: 2,116 16,574 SF
  - Unit #10763 10765: 8,262 SF (50% office)
  - Unit #10769: 4,080 SF (30% office)
  - Unit #10771: 2,116 SF (100% office)
  - Unit #10773: 2,116 SF (100% office)
- > Ceiling height: 14'
- > Zoning: M2-3
- > Parking ratio: 3 / 1,000 SF
- > Loading: dock-high
- > Sprinkler: none
- > Lease rate: \$6.50 PSF industrial gross

# **FLOOR PLAN**

# **BUILDING 2**