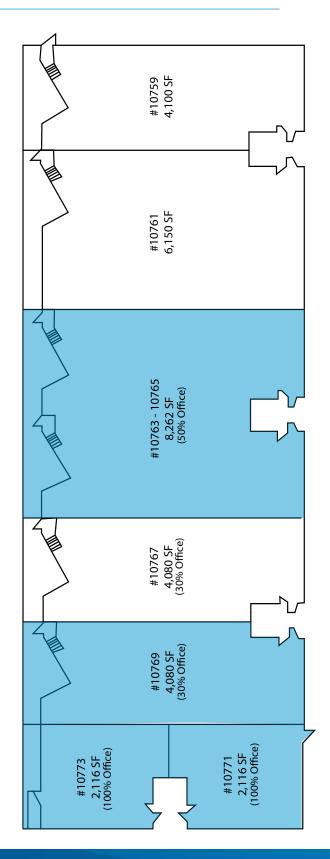

# **Building 2**

- > Total building size: 30,904 SF
- > Space available: 2,116 16,574 SF
  - Unit #10763 10765: 8,262 SF (50% office)
  - Unit 10769: 4,080 SF (30% office)
  - Unit #10771: 2,116 SF (100% office)
  - Unit #10773: 2,116 SF (100% office)
- > Ceiling height: 14'
- > Zoning: M2-3
- > Parking ratio: 3 / 1,000 SF
- > Loading: dock-high
- > Sprinkler: none
- > Lease rate: \$6.50 PSF industrial gross

# **BUILDING 2**