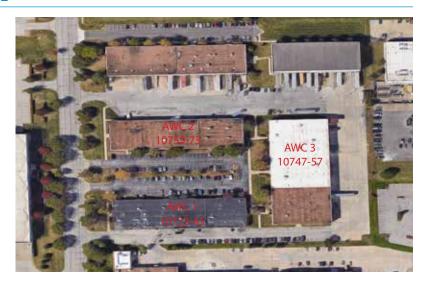

eight: 13'
- > Zoning: M2-3
- > Parking ratio: 3 / 1,000 SF
- > Loading: drive-in
- > Sprinkler: none

# **Building 2**

- > Total building size: 30,904 SF
- > Space available: 2,116 16,574 SF
  - Unit #10763 10765: 8,262 SF (50% office)
  - Unit 10769: 4,080 SF (30% office)
  - Unit #10771: 2,116 SF (100% office)
  - Unit #10773: 2,116 SF (100% office)
- > Ceiling height: 14'
- > Zoning: M2-3
- > Parking ratio: 3 / 1,000 SF
- > Loading: dock-high
- > Sprinkler: none
- > Lease rate: \$6.50 PSF industrial gross

### **Building 3**

- > Total building size: 49,032 SF
- > Space available: none
- > Ceiling height: 19'
- > Zoning: M2-3
- > Parking ratio: 3 / 1,000 SF
- > Loading: dock-high
- > Sprinkler: wet system

# **BUILDING 2**







#### 10723-10773 NW AMBASSADOR DRIVE

#### **AERIAL**



#### **BUILDING 1 - LOADING**



#### **BUILDING 2 - LOADING**



# Site NW 108th

# **Contact Us**

JOHN STAFFORD SIOR +1 816 556 1184 KANSAS CITY, MO john.stafford@colliers.com

TOM KENNEDY +1 816 556 1118 KANSAS CITY, MO tom.kennedy@colliers.com

COLLIERS INTERNATIONAL 4520 Main Street, Suite 1000 Kansas City, MO 64111 www.colliers.com

This document has been prepared by Colliers International for advertising and general information only. Colliers International makes no guarantees, representations or warranties of any kind, expressed or implied, regarding the information including, but not limited to, warranties of content, accuracy and reliability. Any interested party should undertake their own inquiries as to the accuracy of the information. Colliers International excludes unequivo