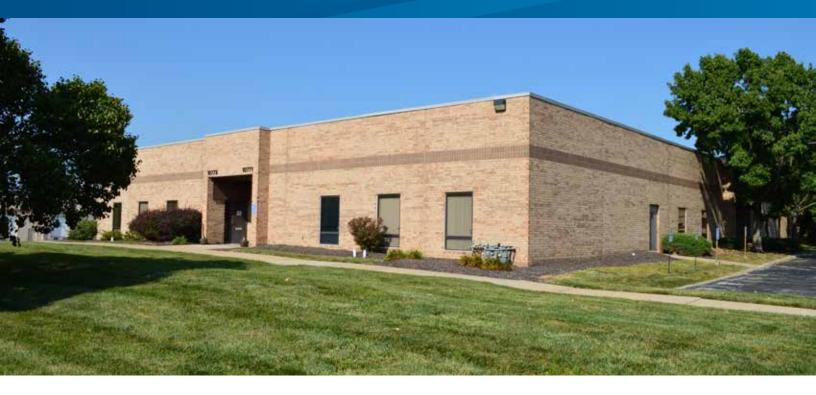

# Airworld Center 1-3



10723-10773 NW AMBASSADOR DR, KANSAS CITY, MO



# **Building 1**

- > Total building size: 30,900 SF
- > Space available: none
- > Ceiling height: 13'
- > Zoning: M2-3
- > Parking ratio: 3 / 1,000 SF
- > Loading: drive-in
- > Sprinkler: none

# **Building 2**

- > Total building size: 30,904 SF
- > Space available: 2,116 16,574 SF
  - Unit #10763 10765: 8,262 SF (50% office)
  - Unit 10769: 4,080 SF (30% office)
  - Unit #10771: 2,116 SF (100% office)
  - Unit #10773: 2,116 SF (100% office)
- > Ceiling height: 14'
- > Zoning: M2-3
- > Parking ratio: 3 / 1,000 SF
- > Loading: dock-high
- > Sprinkler: none
- > Lease rate: \$6.50 PSF industrial gross

### **Building 3**

- > Total building size: 49,032 SF
- > Space available: none
- > Ceiling height: 19'
- > Zoning: M2-3
- > Parking ratio: 3 / 1,000 SF
- > Loading: dock-high
- > Sprinkle