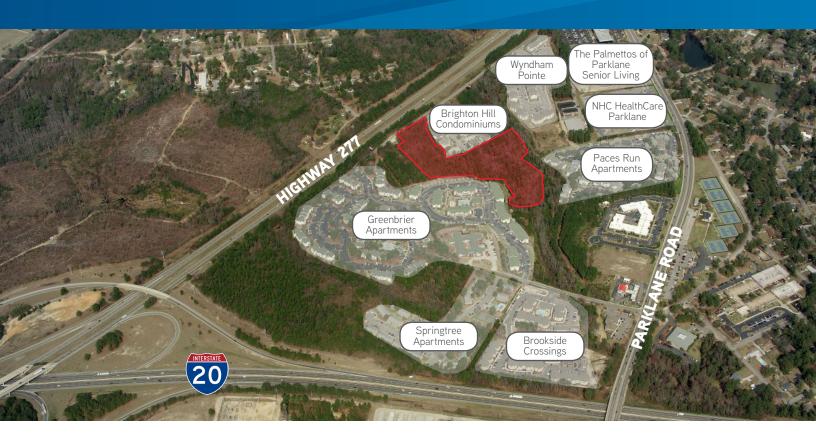

### **Property Description**

- > The property consists of approximately 11.6 acres on Brighton Hill Road near I-20 in northeast Columbia.
- > Zoning: General Commercial
- > Traffic Counts: Highway 277 53,400 VPD (2017)
- > Price: \$464,000