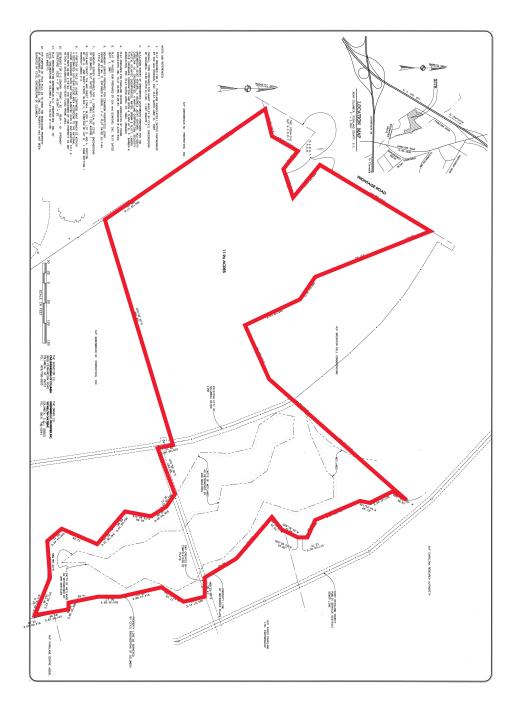

> DEVELOPABLE LAND

# ±11.6 Acres Near I-20 and I-77



BRIGHTON HILL ROAD, COLUMBIA, SC 29223



### **Property Description**

- > The property consists of approximately 11.6 acres on Brighton Hill Road near I-20 in northeast Columbia.
- > Zoning: General Commercial
- > Traffic Counts: Highway 277 53,400 VPD (2017)
- > Price: \$464,000

#### **Demographics - 2017 Estimate**

|                           | 1 Mile   | 3 Miles  | 5 Miles  |
|---------------------------|----------|----------|----------|
| Population:               | 6,281    | 47,485   | 119,469  |
| Growth 2017 - 2022:       | 0.62%    | 0.89%    | 0.88%    |
| Number of Households:     | 2,806    | 19,523   | 45,181   |
| Average Household Income: | \$48,669 | \$60,794 | \$66,415 |

## Plat > 11.6 Acres, Brighton Hill Road





#### Contact Us

TRIPP BRADLEY, CCIM 803 401 4257 DIRECT tripp.bradley@colliers.com