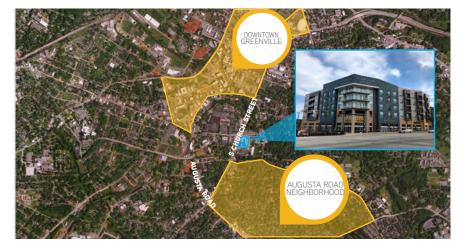

# FOR LEASE | 823 S. Church Street, Greenville | SC

South Ridge is a prominent mixed-use project conveniently located between the CBD and the Augusta Road residential neighborhoods. The site has great visibility at a high traffic intersection and includes 350 apartments and several retailers such as Toss Pizza Pub, Biscuit Head and Mix Salon Studios. There is currently ±3,213 SF of retail space available for lease with substantial garage and surface parking on-site.

AERIAL