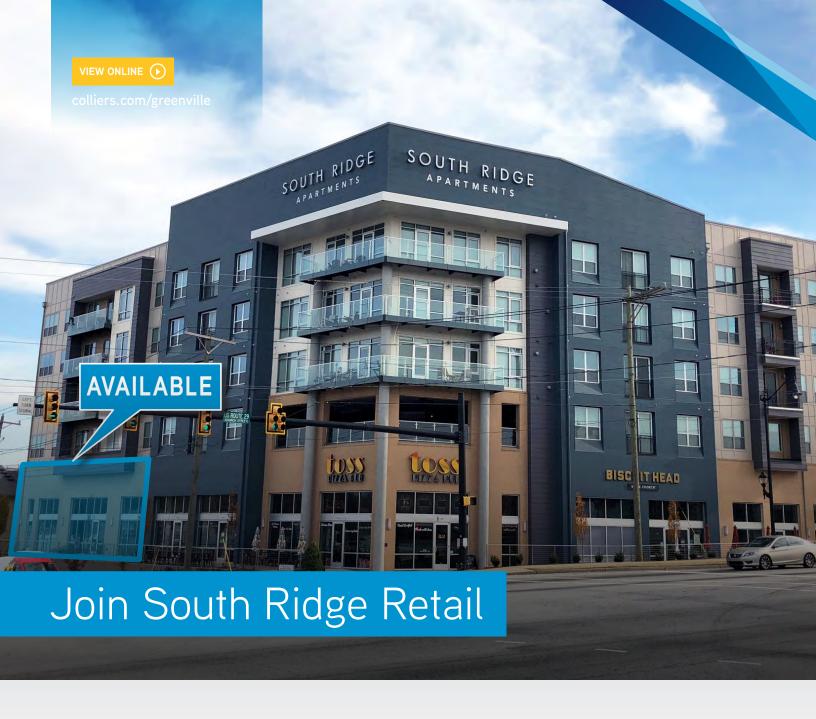

# FOR LEASE | 823 S. Church Street, Greenville | SC

South Ridge is a prominent mixed-use project conveniently located between the CBD and the Augusta Road residential neighborhoods. The site has great visibility at a high traffic intersection and includes 350 apartments and several retailers such as Toss Pizza Pub, Biscuit Head and Mix Salon Studios. There is currently ±3,213 SF of retail space available for lease with substantial garage and surface parking on-site.

\$25.00
PSE NNN

Lance Byars
Brokerage Associate
+1 864 527 5404
lance.byars@colliers.com

Scott Burgess
Brokerage Associate
+1 864 527 5434
scott.burgess@colliers.com

Availability 3,213 SF 823 S. Church Street Address City, State Zip Greenville, SC 29601 County Greenville 0091.02-02-001.00 Tax Map # Price/SF \$25.00 NNN Parking: On-site Year Built 2015 Toss Pizza Pub, Retailers Biscuit Head, Mix

Units 350 units on site

Strong Visibility at

Salon

Visibility High-traffic Intersection