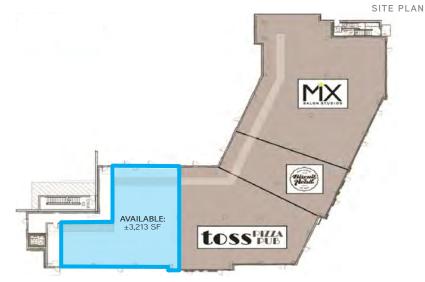

# FOR LEASE | 823 S. Church Street, Greenville | SC

South Ridge is a prominent mixed-use project conveniently located between the CBD and the Augusta Road residential neighborhoods. The site has great visibility at a high traffic intersection and includes 350 apartments and several retailers such as Toss Pizza Pub, Biscuit Head and Mix Salon Studios. There is currently ±3,213 SF of retail space available for lease with substantial garage and surface parking on-site.

\$25.00
PSE NNN

Lance Byars
Brokerage Associate
+1 864 527 5404
lance.byars@colliers.com

Scott Burgess
Brokerage Associate
+1 864 527 5434
scott.burgess@colliers.com

Availability 3,213 SF 823 S. Church Street Address City, State Zip Greenville, SC 29601 County Greenville 0091.02-02-001.00 Tax Map # Price/SF \$25.00 NNN Parking: On-site Year Built 2015 Toss Pizza Pub, Retailers Biscuit Head, Mix