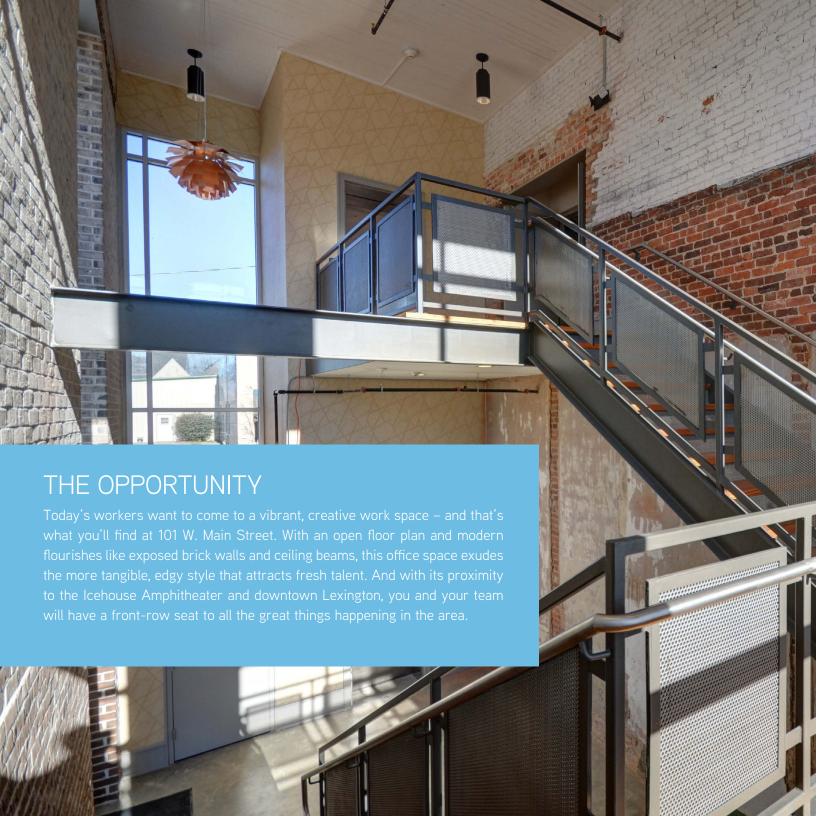

#### OFFICE SPACE

- $\rightarrow$  ±1,716 SF of open office space
- > Four glassed offices overlooking W. Main
- > Exposed brick and ceiling beams for modern aesthetic
- > Parking is available directly behind the building
- > At the end of the Main Street downtown retail and vibrant business corridor in Lexington, SC
- > Alodias Italian restaurant to occupy the first floor