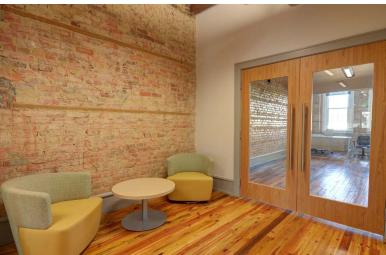

#### OFFICE SPACE

- $\rightarrow$  ±1,716 SF of open office space
- > Four glassed offices overlooking W. Main
- > Exposed brick and ceiling beams for modern aesthetic
- > Parking is available directly behind the building
- > At the end of the Main Street downtown retail and vibrant business corridor in Lexington, SC
- > Alodias Italian restaurant to occupy the first floor