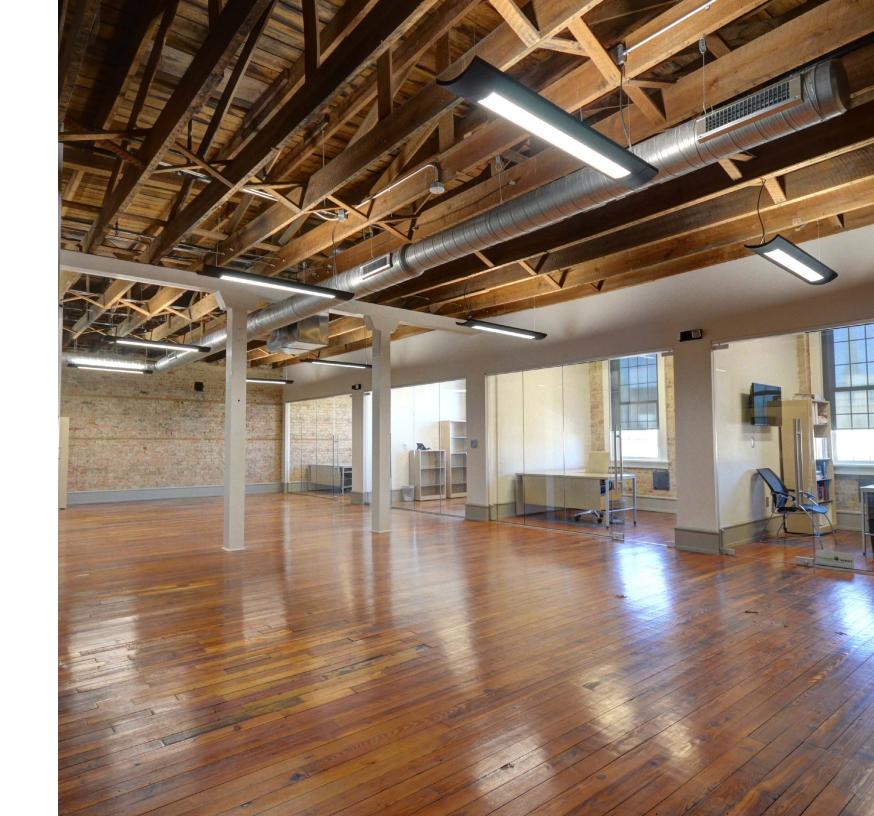

#### OFFICE SPACE

- $\rightarrow$  ±1,716 SF of open office space
- > Four glassed offices overlooking W. Main
- > Exposed brick and ceiling beams for modern aesthetic
- > Parking is available directly behind the building
- > At the end of the Main Street downtown retail and vibrant business corridor in Lexington, SC
- > Alodias Italian restaurant to occupy the first floor