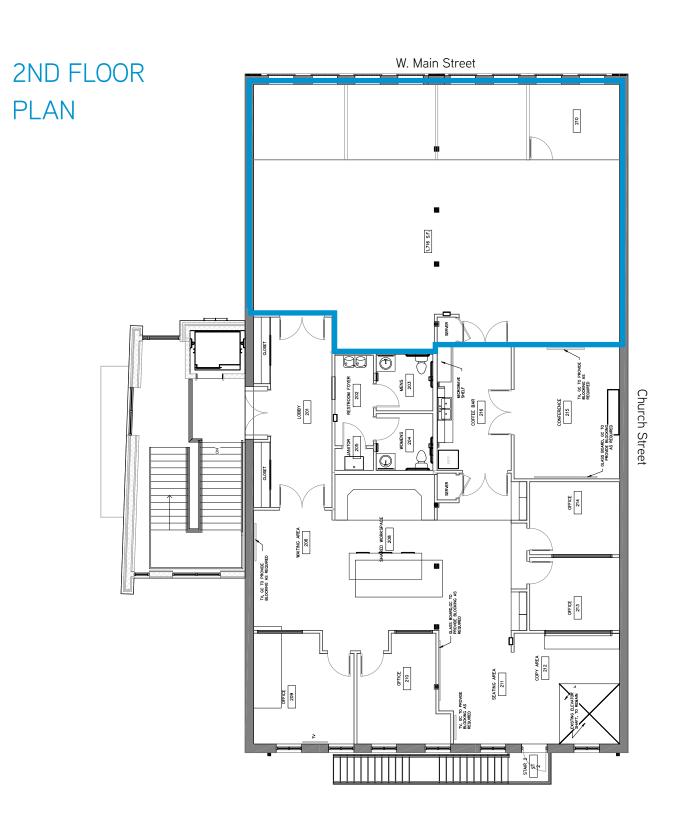

#### OFFICE SPACE

- $\rightarrow$  ±1,716 SF of open office space
- > Four glassed offices overlooking W. Main
- > Exposed brick and ceiling beams for modern aesthetic
- > Parking is available directly behind the building
- > At the end of the Main Street downtown retail and vibrant business corridor in Lexington, SC
- > Alodias Italian restaurant to occupy the first floor

## RENTABLE AREAS (APPOX)

| LEVEL 2: SUITE 200 | 2,506 SF (LEASED)      |
|--------------------|------------------------|
| LEVEL 2: SUITE 210 | 1,716 SF (AVAILABLE)   |
| LEVEL 2            | 1,268 SF (COMMON AREA) |
| LEVEL 1: SUITE 100 | 4,594 SF (LEASED)      |
| TOTAL              | 10,084 SF              |