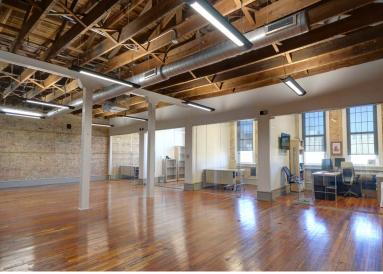

#### OFFICE SPACE

- $\rightarrow$  ±1,716 SF of open office space
- > Four glassed offices overlooking W. Main
- > Exposed brick and ceiling beams for modern aesthetic
- > Parking is available directly behind the building
- > At the end of the Main Street downtown retail and vibrant business corridor in Lexington, SC
- > Alodias Italian restaurant to occupy the first floor