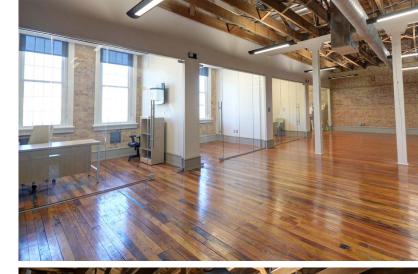

#### OFFICE SPACE

- $\rightarrow$  ±1,716 SF of open office space
- > Four glassed offices overlooking W. Main
- > Exposed brick and ceiling beams for modern aesthetic
- > Parking is available directly behind the building
- > At the end of the Main Street downtown retail and vibrant business corridor in Lexington, SC
- > Alodias Italian restaurant to occupy the first floor