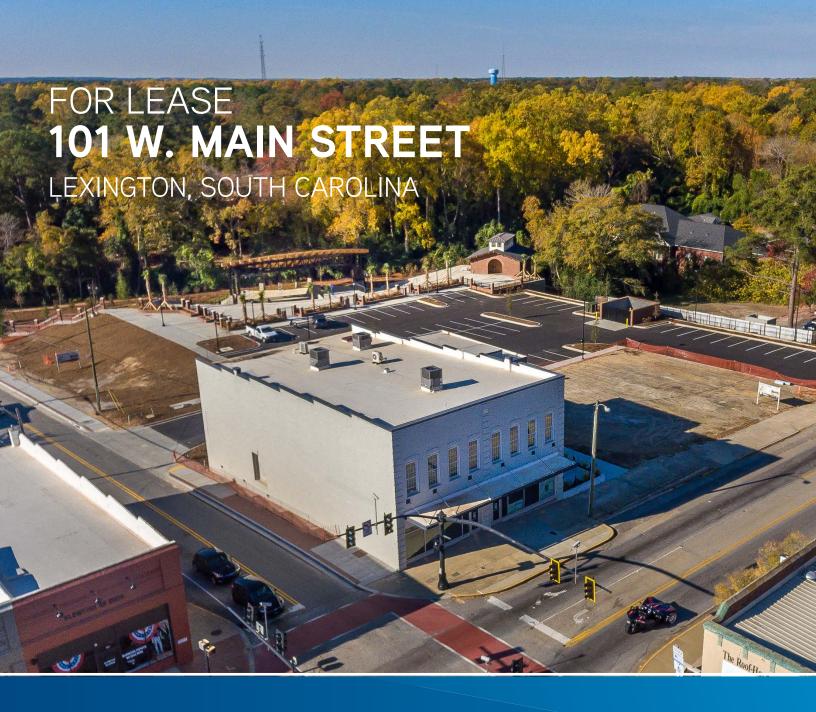

#### OFFICE SPACE

- $\rightarrow$  ±1,716 SF of open office space
- > Four glassed offices overlooking W. Main
- > Exposed brick and ceiling beams for modern aesthetic
- > Parking is available directly behind the building
- > At the end of the Main Street downtown retail and vibrant business corridor in Lexington, SC
- > Alodias Italian restaurant to occupy the first floor