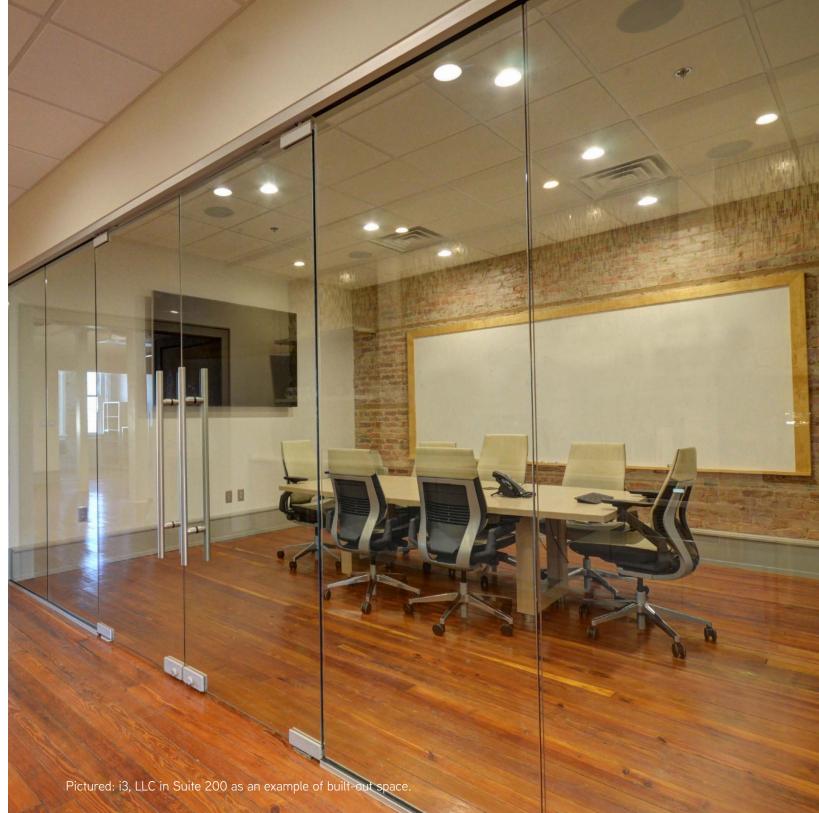

## RENTABLE AREAS (APPOX)

| LEVEL 2: SUITE 200 | 2,506 SF (LEASED)      |
|--------------------|------------------------|
| LEVEL 2: SUITE 210 | 1,716 SF (AVAILABLE)   |
| LEVEL 2            | 1,268 SF (COMMON AREA) |
| LEVEL 1: SUITE 100 | 4,594 SF (LEASED)      |
| TOTAL              | 10,084 SF              |