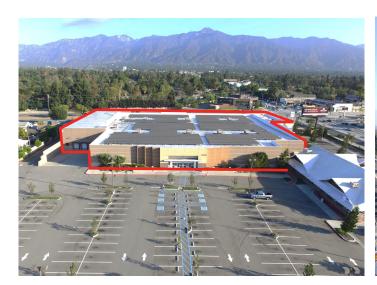

### **AERIAL MAPS**

7279 N. Rosemead Blvd, San Gabriel

SITE PLAN

7279 N. Rosemead Blvd, San Gabriel