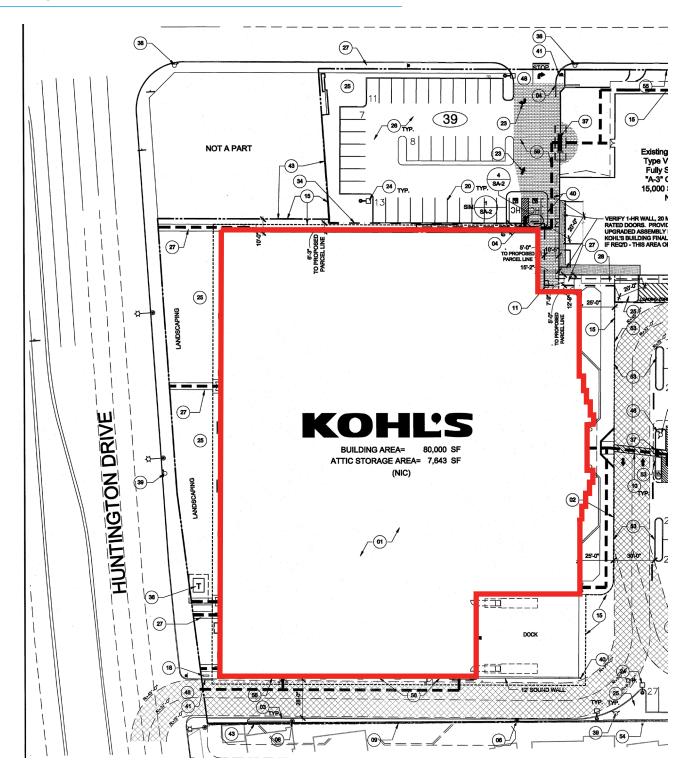

|
| Parking:                    | 4.93/1,000                                                         |

7279 N. Rosemead Blvd, San Gabriel

### **DEMOGRAPHICS**

| DEMOGRAPHICS: | 1 Mile   | 3 Miles  | 5 Miles  |
|---------------|----------|----------|----------|
| Population:   | 27,641   | 183,506  | 557,374  |
| Households:   | 9,943    | 65,122   | 194,020  |
| HH Income:    | \$68,785 | \$75,258 | \$64,509 |
| Employees:    | 4,946    | 71,791   | 266,911  |
| Businesses:   | 561      | 8,467    | 28,523   |

### DRIVE TIME MAPS



7279 N. Rosemead Blvd, San Gabriel

#### **ROAD MAPS**





7279 N. Rosemead Blvd, San Gabriel

### **AERIAL MAPS**





7279 N. Rosemead Blvd, San Gabriel

SITE PLAN



7279 N. Rosemead Blvd, San Gabriel

#### **BUILDING PLAN**



7279 N. Rosemead Blvd, San Gabriel

### PHOTOGRAPHS









7279 N. Rosemead Blvd, San Gabriel

#### TRADE AREA INFORMATION

| Major Area Employers: | Santa Anita Park, Kaiser Permanente,<br>Avon Products                   |
|-----------------------|-------------------------------------------------------------------------|
| Area Attractions:     | Huntington Gardens Library, Santa<br>Anita Racetrack, Old Town Pasadena |

#### **AREA MAP**





#### COLLIERS INTERNATIONAL 865 S. Figueroa St, Suite 3500 Los Angeles, CA 90017 213 627 1214

www.colliers.com

#### **CONTACT US**

JAMES RODRIGUEZ 213 532 3284 james.rodriguez@colliers.com

ERIC LAMBIASE 949 724 5500 eric.lambiase@colliers.com

MICHAEL BOHORQUEZ 213 532 3220 michael.bohorquez@colliers.com

This document/email has been prepared