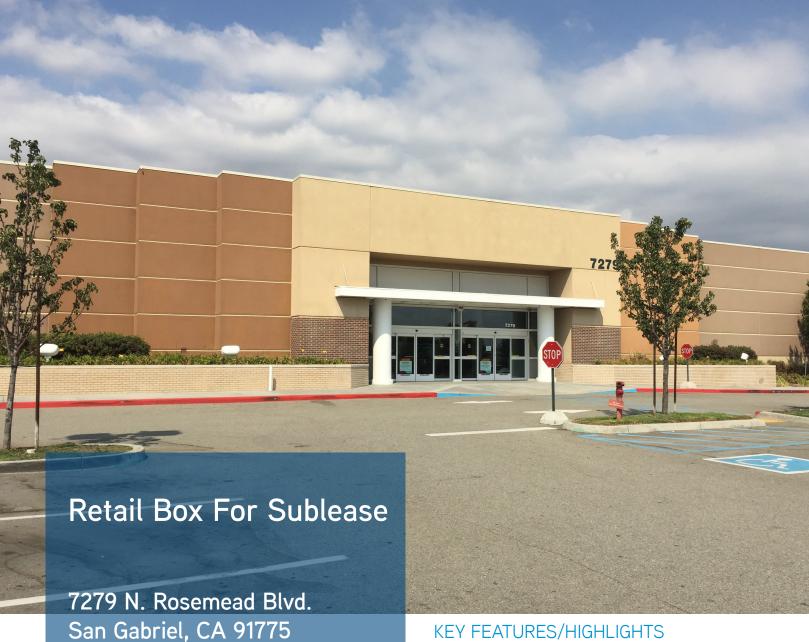

7279 N. Rosemead Blvd, San Gabriel

#### PROPERTY OVERVIEW

The Premises is an approximate 80,000 SF freestanding building with a large parking field consisting of 510 parking stalls (4.93/1000). The building is newer construction (2007) with excellent visibility from both Huntington Drive and Rosemead Blvd. Monument signage is also available along Rosemead Blvd for added street exposure.

#### PROPERTY SUMMARY

| Name of Center or Property: | Kohls Arcadia                                                      |
|-----------------------------|--------------------------------------------------------------------|
| Address:                    | 7279 N. Rosemead Blvd, San Gabriel, CA 91775                       |
| Land Information/Size:      | 5.77 Acres                                                         |
| Building Information/Size   | 79,996 SF                                                          |
| Year Built/Renovated:       | 2007                                                               |
| Traffic Counts:             | 77,508                                                             |
| Cross Streets:              | SWC Rosemead Blvd & Huntington Dr                                  |
| Remaining Lease Term:       | Approximately 11 years (expires 1/31/2028)                         |
| Option Terms:               | Eight (8) Five (5) year options                                    |
| Rate:                       | Rate Available Upon Request with a Qualified Prospect              |
| Co-Tenancy:                 | Clearman's North Woods Inn, Clearman's Gallery, T-Mobile, Goodwill |
| Signage:                    | Monument, Building                                                 |
| Parking:                    | 4.93/1,000                                                         |