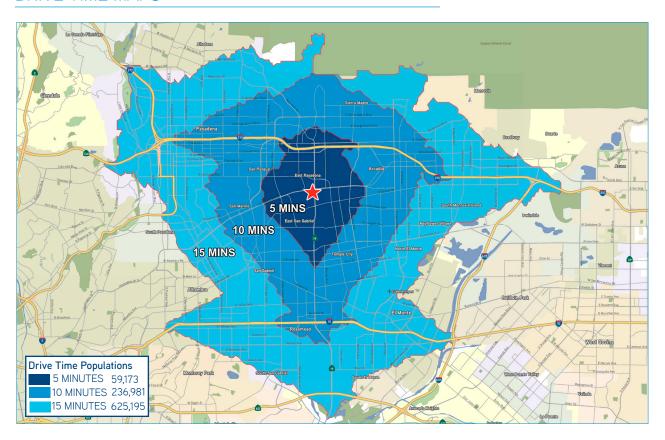

### DRIVE TIME MAPS

7279 N. Rosemead Blvd, San Gabriel

The property is ideally located at the southwest corner of Rosemead Blvd & Huntington Dr., both of which are major thoroughfares running through the trade area. The property is accessible to serveral affluent communities in the San Gabriel Valley including San Marno, Pasadena, Arcadia, and San Gabriel. Demographics within 3-miles include over 190,494 residents with an average household income of \$106,394.