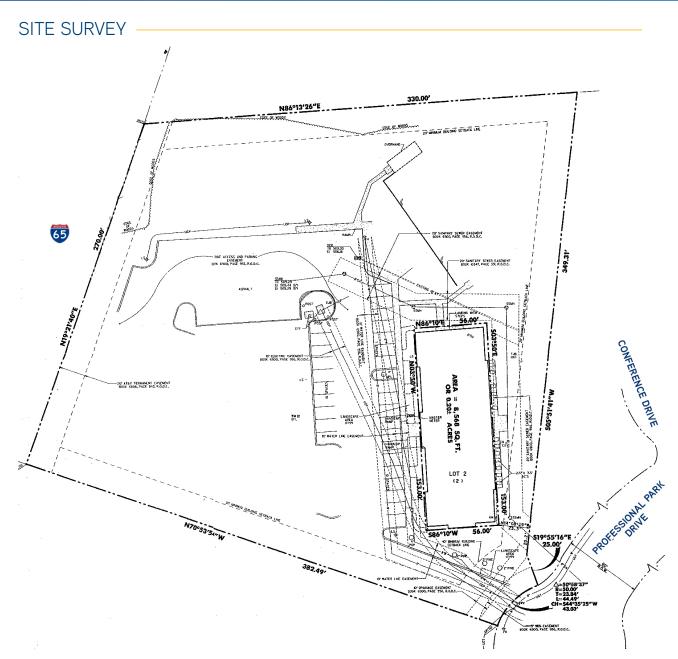

## FOR LEASE

400 Professional Park Drive Goodlettsville, TN 37072

# NorthChase Office Building

### **BUILDING AMENITIES**

- 8,210 SF Available
- Easily divisible
- Easy access to interstate system
- Competitive lease rate

LEASE RATE: \$18.50/SF FSG

SHANE DOUGLAS, CCIM 615 850 2734

shane.douglas@colliers.com

**BRIAN CASEY** 

615 850 2782

brian.casey@colliers.com



COLLIERS INTERNATIONAL 615 3rd Avenue South Suite 500 Nashville, TN 37210 615 850 2700 www.colliers.com



## FOR SALE OR LEASE

400 Professional Park Drive, Goodlettsville, TN 37072

FLOOR PLAN 2nd Floor





## FOR SALE OR LEASE

400 Professional Park Drive, Goodlettsville, TN 37072





### **CONTACT US**

SHANE DOUGLAS, CCIM 615 850 2734 shane.douglas@colliers.com

BRIAN CASEY 615 850 2782 brian.casey@colliers.com

This document/email has been prepared by Colliers International for advertising and general information only. Colliers International makes no guarantees, representations or warranties of any kind, expressed or implied, regarding the information including, but not limited to, warranties of content, accuracy and reliability. Any interested party should undertake their own inquiries as to the accuracy of the information. Colliers International excludes unequivocally all inferred or implied terms, conditions and warranties arising out of this document and excludes all liability for loss and damages arising there from. This publication is the copyrighted proper