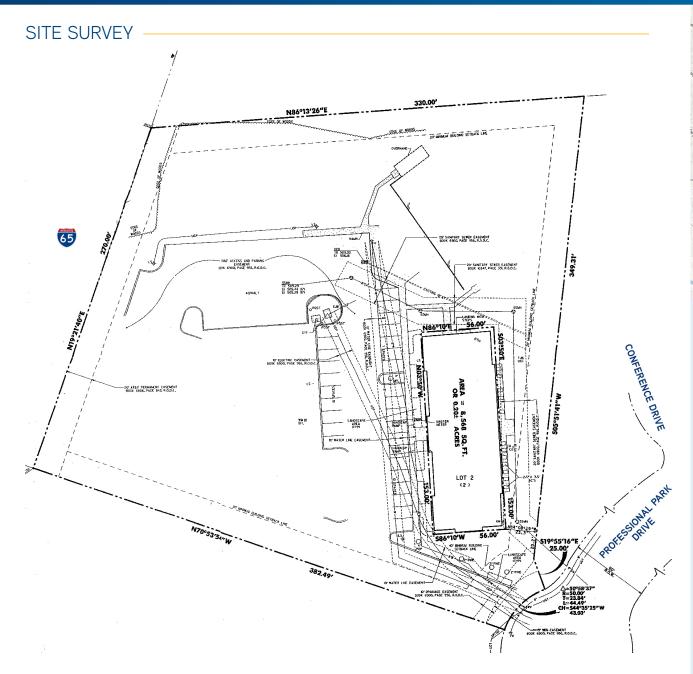

# FOR SALE OR LEASE

400 Professional Park Drive Goodlettsville, TN 37072

# NorthChase Office Building

#### **BUILDING AMENITIES**

- ±14,600 SF
- Easily divisible
- Easy access to interstate system
- Competitive lease rate

SALE PRICE: \$2,000,000 LEASE RATE: \$18.50/SF FSG

SHANE DOUGLAS, CCIM

615 850 2734

shane.douglas@colliers.com

**BRIAN CASEY** 

615 850 2782

brian.casey@colliers.com



COLLIERS INTERNATIONAL 523 3rd Avenue South Nashville, TN 37210 615 850 2700 www.colliers.com



## FOR SALE OR LEASE

400 Professional Park Drive, Goodlettsville, TN 37072

#### FLOOR PLANS



FIRST FLOOR PLAN





### FOR SALE OR LEASE

400 Professional Park Drive, Goodlettsville, TN 37072





#### **CONTACT US**

BRIAN CASEY 615 850 2782 brian.casey@colliers.com

SHANE DOUGLAS, CCIM 615 850 2734 shane.douglas@colliers.com

This document/email has been prepared by Colliers International for advertising and general information only. Colliers International makes no guarantees, representations or warranties of any kind, expressed or implied, regarding the information including, but not limited to, warranties of content, accuracy and reliability. Any interested party should undertake their own inquiries as to the accuracy of the information. Colliers International excludes unequivocally all inferred or implied terms, conditions and warranties arising out of this document and excludes all liability for loss and damages arising there from. This publication is the copyrighted prope