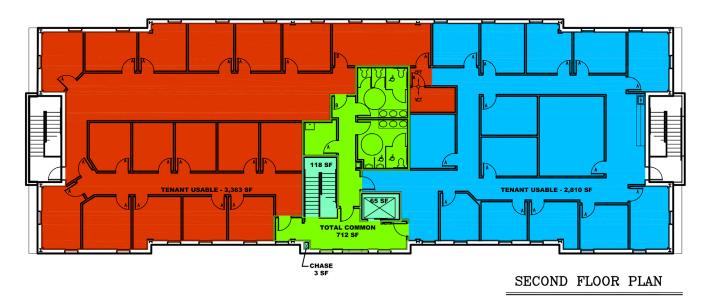

# FOR SALE OR LEASE

400 Professional Park Drive Goodlettsville, TN 37072

# NorthChase Office Building

#### **BUILDING AMENITIES**

- ±14,600 SF
- Easily divisible
- Easy access to interstate system
- Competitive lease rate

SALE PRICE: \$2,000,000 LEASE RATE: \$18.50/SF FSG

SHANE DOUGLAS, CCIM

615 850 2734

shane.douglas@colliers.com

**BRIAN CASEY** 

615 850 2782

brian.casey@colliers.com



COLLIERS INTERNATIONAL 523 3rd Avenue South Nashville, TN 37210 615 850 2700 www.colliers.com



## FOR SALE OR LEASE

400 Professional Park Drive, Goodlettsville, TN 37072

#### FLOOR PLANS



FIRST FLOOR PLAN





### FOR SALE OR LEASE

400 Professional Park Drive, Goodlettsville, TN 37072





#### **CONTACT US**

BRIAN CASEY 615 850 2782 brian.casey@colliers.com

SHANE DOUGLAS, CCIM 615 850 2734 shane.douglas@colliers.com

This document/email has been prepared by Colliers International for advertising and general information only. Colliers International makes no guarantees, representations or warranties of any kind, expressed or implied, regarding the information including, but not limited to, warranties of content, accuracy and reliability. Any interested party should undertake their own inquiries as to the accuracy of the information. Colliers International excludes unequivocally all inferred or implied terms, conditions and warranties arising out of this document and excludes all liability