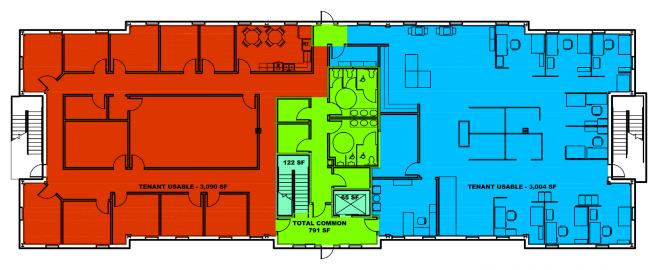

# FOR SALE OR LEASE

400 Professional Park Drive Goodlettsville, TN 37072

# NorthChase Office Building

#### **BUILDING AMENITIES**

- ±14,600 SF
- Easily divisible
- Easy access to interstate system
- Competitive lease rate

SALE PRICE: \$2,000,000 LEASE RATE: \$18.50/SF FSG

SHANE DOUGLAS, CCIM

615 850 2734

shane.douglas@colliers.com

**BRIAN CASEY** 

615 850 2782

brian.casey@colliers.com



COLLIERS INTERNATIONAL 523 3rd Avenue South Nashville, TN 37210 615 850 2700 www.colliers.com



## FOR SALE OR LEASE

400 Professional Park Drive, Goodlettsville, TN 37072

#### FLOOR PLANS



FIRST FLOOR PLAN





### FOR SALE OR LEASE

400 Professional Park Drive, Goodlettsville, TN 37072





#### **CONTACT US**

BRIAN CASEY 615 850 2782 brian.casey@colliers.com

SHANE DOUGLAS, CCIM 615 850 2734 shane.douglas@colliers.com

This document/email has been prepared by Colliers International for advertising and general information only. Colliers International makes no guarantees, representations or warranties of any kind, expressed or implied, regarding the information including, but not limited to, warranties of content, accuracy and reliability. Any interested party should undertake their own inquiries as to the accuracy of the information. Colliers International excludes unequivocally all inferred or implied terms, conditions and warranties arising out of this document and exc