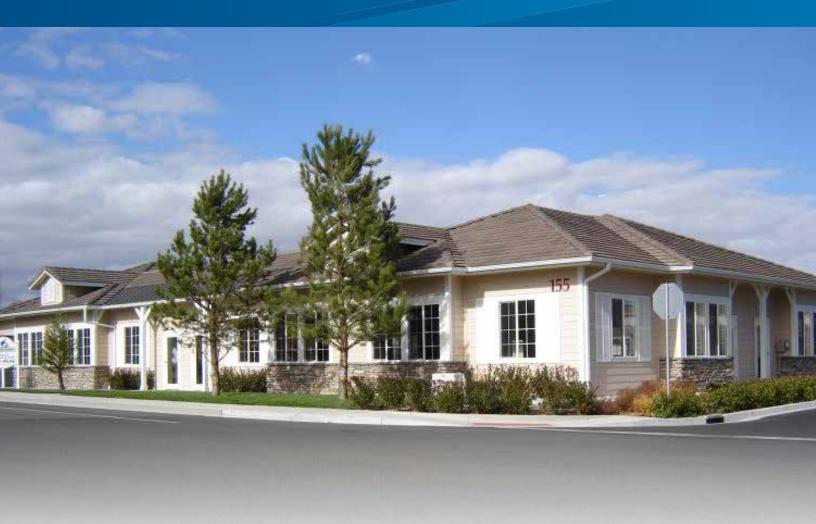

# 155 Country Estates Circle

RENO | NEVADA 89511

Garden Office Building Situated in the Meadowood Submarket

Just South of the intersection of S. Virginia St. & Huffaker

AVAILABLE SPACE: Suite 300 – 1,658± SF Available June 2018

### **LEASE PRICE:** \$1.65/SF/MO Modified Gross

- > Well maintained office building with a great floor plan
- > Suite 300 offers two offices, conference room, break area, reception area and open space that could accommodate a bull pen or two additional offices
- > Located on Country Estates Circle which has multiple entrances with easy access to parking lot and/or street parking
- Submarket
  Garden office location off of South Virginia Street and Huffaker Lane in the Meadowood
- > Located near executive housing
- > Ideal location for professional service firms including law firms, accounting firms, financial firms and other office users who appreciate large private offices