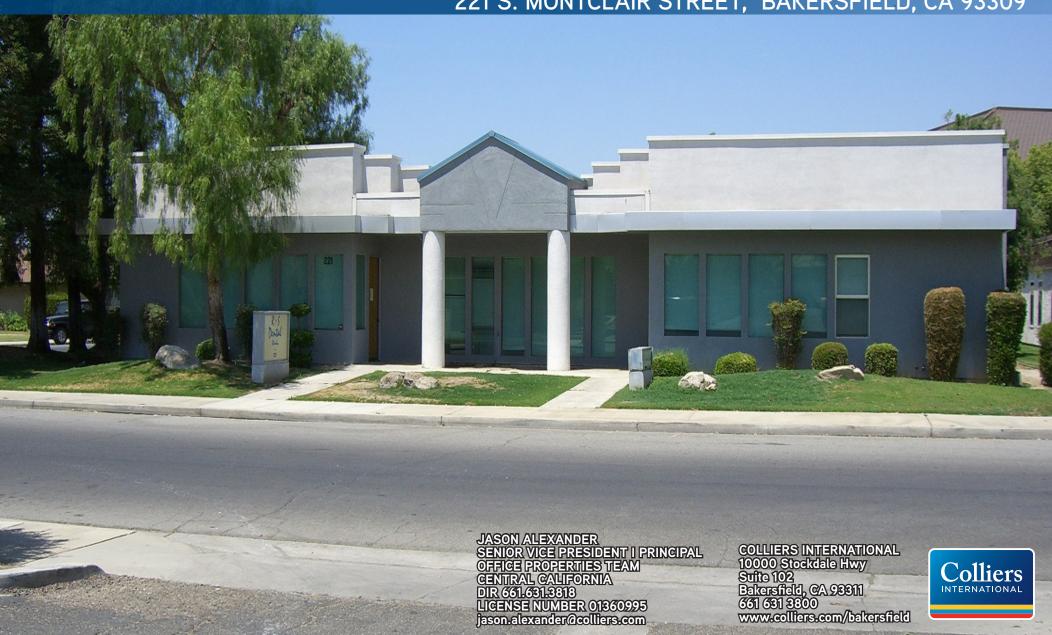

### FOR LEASE PROFFESSIONAL OFFICE BUILDING

221 S. MONTCLAIR STREET, BAKERSFIELD, CA 93309

# FOR LEASE PROFESSIONAL OFFICE BUIDING PROPERTY INFORMATION

221 S. MONTCLAIR STREET, BAKERSFIELD, CA 93309

**221 S. Montclair Street** is a 3,403 SF, free standing, professional office building, situated on an 8,545 SF lot. The building is located in Southwest Bakersfield near the intersection of Stockdale Highway and S. Montclair Street, close to restaurants, shopping and other retail and office uses.

#### **HIGHLIGHTS**

- > A 3,403 SF free standing, professional office building
- > Situated on an 8,545 SF lot zoned C-O (Commercial Office)
- > Fourteen (14) on-site parking spaces in private parking lot, which meets City code
- > Interior consists of reception and waiting area, a mix of private offices, open work space, men's & women's restrooms and a break room
- > Monument signage in front of building
- > Great Southwest Bakersfield location near the intersection of Stockdale Highway and S. Montclair Street
- > Close to restaurants, shopping and other retail services
- > Approximately 1/2 mile to Freeway 99 and Highway 58

#### **CONTACT US**

JASON ALEXANDER SENIOR VICE PRESIDENT I PRINCIPAL OFFICE PROPERTIES TEAM CENTRAL CALIFORNIA DIR 661 631 3818 LICENSE NUMBER 01360995 jason.alexander@colliers.com

COLLIERS INTERNATIONAL 10000 STOCKDALE HIGHWAY SUITE 102 BAKERSFIELD, CA 93311 www.colliers.com/bakersfield