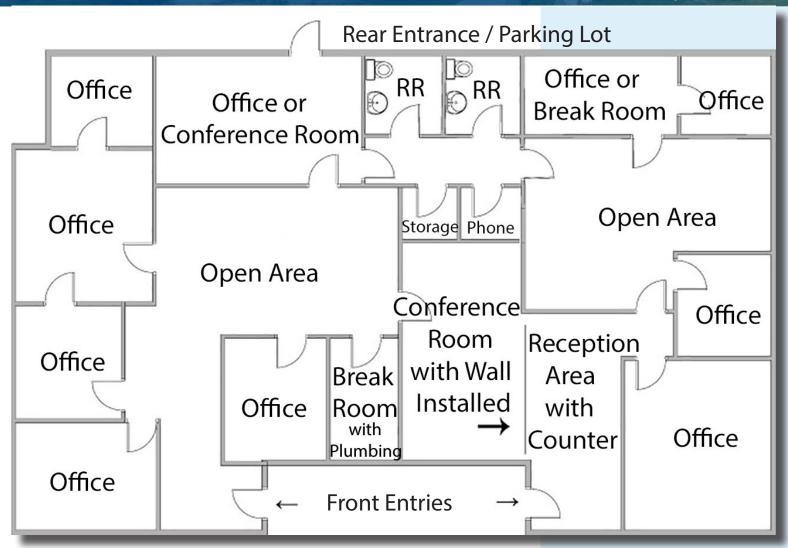

### FOR LEASE PROFESSIONAL OFFICE BUIDING FLOOR PLAN

221 S. MONTCLAIR STREET, BAKERSFIELD, CA 93309

COLLIERS INTERNATIONAL 10000 STOCKDALE HIGHWAY SUITE 102 BAKERSFIELD, CA 93311 www.colliers.com/bakersfield

#### **HIGHLIGHTS**

- > A 3,403 SF free standing, professional office building
- > Situated on an 8,545 SF lot zoned C-O (Commercial Office)
- > Fourteen (14) on-site parking spaces in private parking lot, which meets City code
- > Interior consists of reception and waiting area, a mix of private offices, open work space, men's & women's restrooms and a break room
- > Monument signage in front of building
- > Great Southwest Bakersfield location near the intersection of Stockdale Highway and S. Montclair Street
- > Close to restaurants, shopping and other retail services
- > Approximately 1/2 mile to Freeway 99 and Highway 58