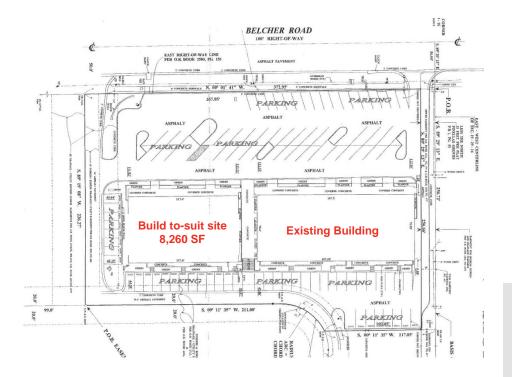

## The Property

Existing medical office building and build to-suit opportunity located just North of Nursery Rd. Newly renovated building: 12 exam rooms with water and cabinetry, offices for physician and administrative use, 2 lab areas, 2 nursing stations, extra storage, private restrooms, large reception and patient waiting area with restrooms. Build to suit can accommodate up to 8,260 SF. Located in central Clearwater near SR 60 (Gulf-to-Bay Blvd.) and Belleair Road.

- 5,005 SF available in existing building
- Build to-suit site available containing up to 8,260 SF
- Monument Signage
- Parking: ratio of 4.3/1,000
- Lease Rate: \$11.00 \$12.00/SF, NNN

Managing Director, Office Services Direct +1 727 442 7296 alan.feldshue@colliers.com COLLIERS INTERNATIONAL – TAMPA BAY FLORIDA 311 Park Place Boulevard Suite 600 Clearwater, FL 33759 www.colliers.com