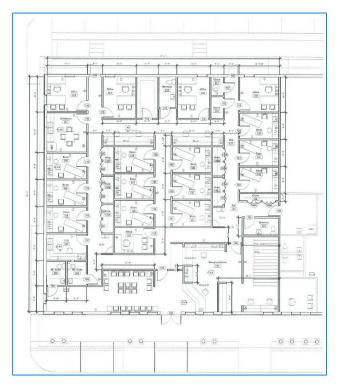

## Belcher Professional Center > 5,005 ± RSF

Floorplan - Suite C; 5,005 SF

- Newly renovated building
- 5,005 SF available in newly renovated building
- Build to-suit site available for up to 8,260 SF building
- Monument Signage
- Lease Rate Negotiable