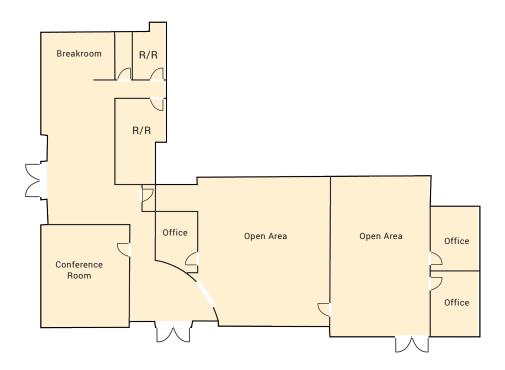

## Building B > Suite 146

- > 3,424 SF Available
- > \$15 PSF NNN
- > Break Room, Storage Room, Conference Room, Reception Area, Restrooms
- > 3 Offices with 2 Large Open Areas