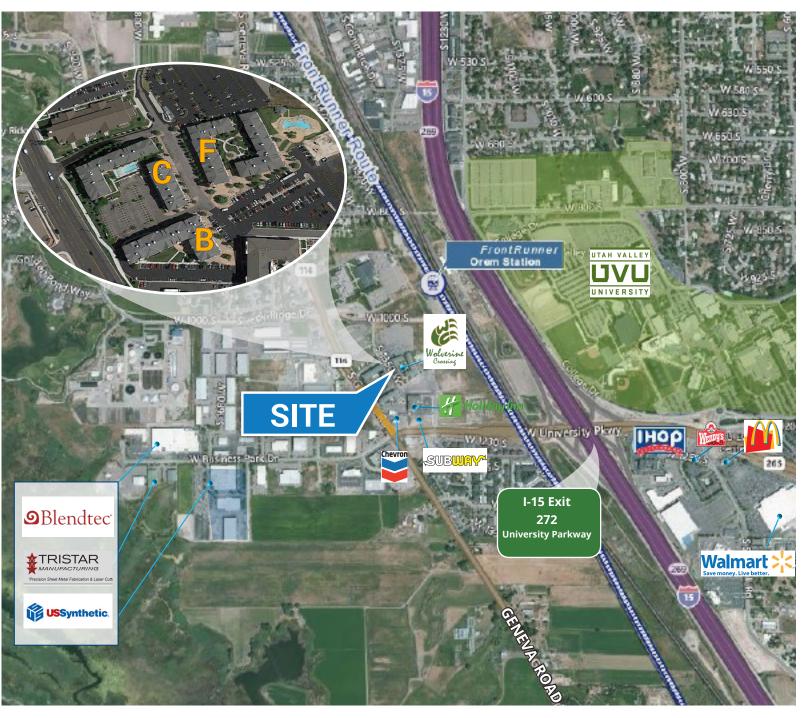

## Wolverine Crossing

1111 SOUTH 1350 WEST OREM, UTAH 84058

FOR LEASE > OFFICE SPACE

## Wolverine Crossing

1111 SOUTH 1350 WEST OREM, UTAH 84058

### **Property Information**

- > Office space with quick access to I-15 and Utah Valley University
- > Adjacent to Orem Frontrunner Station
- Excellent location for call center or office
- > 8:1 Parking ratio available
- > Marquee signage available
- > Space Available in Buildings B, C, & F B: 3,424 SF Available C: 2,300 SF Available F: 1,291 SF Available
- > Lease Rate \$15 PSF NNN