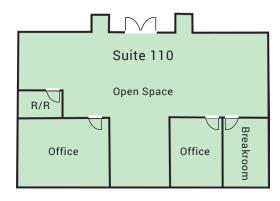

## Building F > Suite 110

- > 1,291 SF Available
- > \$15 PSF NNN
- > Break Room, Restroom
- > 2 Offices, 1 Large Open Area