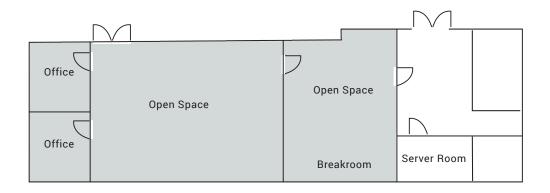

## Building F > Suite 110

- > 1,291 SF Available
- > \$15 PSF NNN
- > Break Room, Restroom
- > 2 Offices, 1 Large Open Area