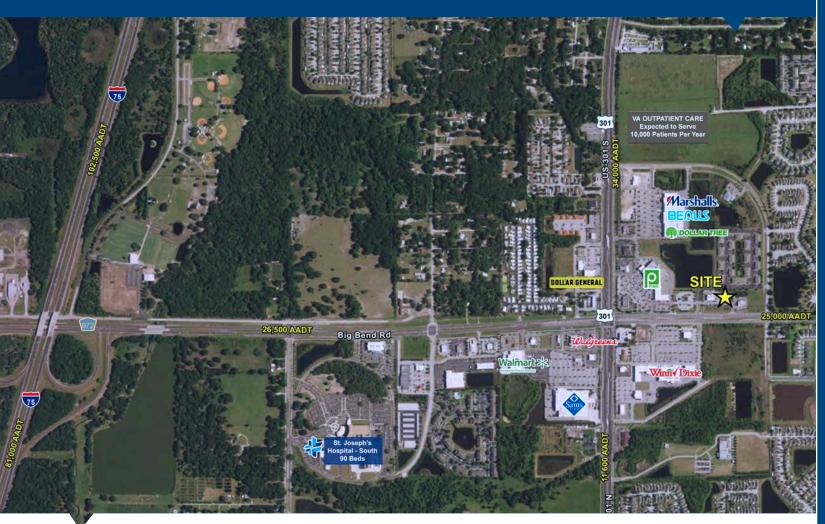

## Site Plan

Big Bend Road 25,000 AADT

| DEMOGRAPHICS             |          |          |          |
|--------------------------|----------|----------|----------|
|                          | 1 Mile   | 3 Miles  | 5 Miles  |
| Total Population         | 9,826    | 48,680   | 94,215   |
| Daytime Population       | 2,758    | 5,291    | 15,048   |
| Average Household Income | \$83,798 | \$82,437 | \$74,910 |
| Median Age               | 32.7     | 33.1     | 35.7     |

## **New Construction**

- ♦ Located in a high growth area of Big Bend/Riverview submarket
- ♦ Ample parking; excellent visibility and access
- ♦ Average household income of \$83,798 within 1 mile
- Suites can be customized to accommodate various footprints
- ♦ Ground lease available, call for details