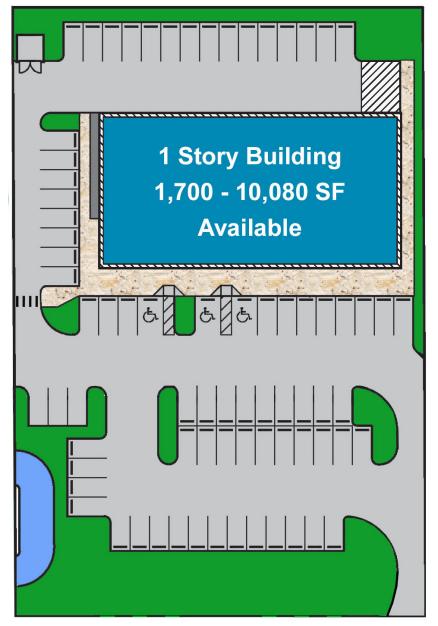

# Big Bend Outparcel

**Pre-Leasing** 

1,700 - 10,080 SF Available

> Big Bend Road Riverview, FL 33579

## Site Plan

Big Bend Road 25,000 AADT

| DEMOGRAPHICS             |          |          |          |
|--------------------------|----------|----------|----------|
|                          | 1 Mile   | 3 Miles  | 5 Miles  |
| Total Population         | 9,826    | 48,680   | 94,215   |
| Daytime Population       | 2,758    | 5,291    | 15,048   |
| Average Household Income | \$83,798 | \$82,437 | \$74,910 |
| Median Age               | 32.7     | 33.1     | 35.7     |