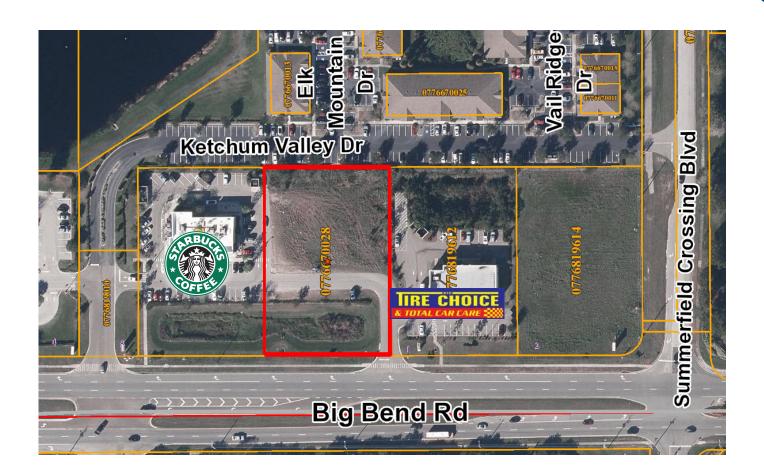

w.colliers.com

# Big Bend Outparcel

**Pre-Leasing** 

1,700 - 10,080 SF Available

> Big Bend Road Riverview, FL 33579



### STEPHANIE ADDIS

Director, Retail Services 813 222 0484

stephanie.addis@colliers.com

### BRITNEY MROCZKOWSKI, CCIM

Associate, Retail & Land Services 813 871 8520 britneym@colliers.com



## Site Plan







Big Bend Road 25,000 AADT

| DEMOGRAPHICS             |          |          |          |
|--------------------------|----------|----------|----------|
|                          | 1 Mile   | 3 Miles  | 5 Miles  |
| Total Population         | 9,826    | 48,680   | 94,215   |
| Daytime Population       | 2,758    | 5,291    | 15,048   |
| Average Household Income | \$83,798 | \$82,437 | \$74,910 |
| Median Age               | 32.7     | 33.1     | 35.7     |



## **New Construction**

- ♦ Located in a high growth area of Big Bend/Riverview submarket
- ♦ Ample parking; excellent visibility and access
- ♦ Average household income of \$83,798 within 1 mile
- Suites can be customized to accommodate various footprints
- ♦ Ground lease available, call for details