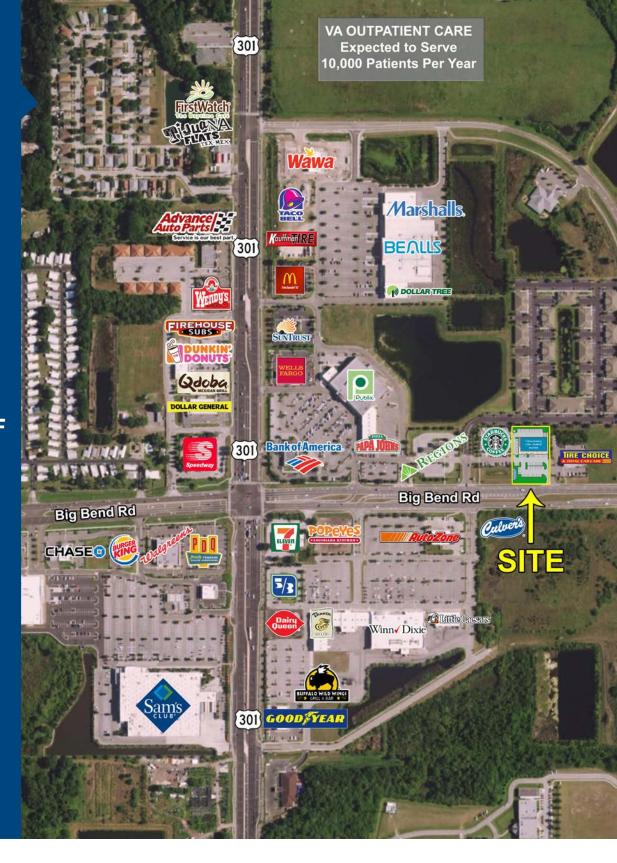

## Site Plan

Big Bend Road 25,000 AADT

| DEMOGRAPHICS             |          |          |          |
|--------------------------|----------|----------|----------|
|                          | 1 Mile   | 3 Miles  | 5 Miles  |
| Total Population         | 9,826    | 48,680   | 94,215   |
| Daytime Population       | 2,758    | 5,291    | 15,048   |
| Average Household Income | \$83,798 | \$82,437 | \$74,910 |
| Median Age               | 32.7     | 33.1     | 35.7     |

## **New Construction**

- ♦ Located in a high growth area of Big Bend/Riverview submarket
- ♦ Ample parking; excellent visibility and access
- ♦ Average household income of \$83,798 within 1 mile
- Suites can be customized to accommodate various footprints
- ♦ Ground lease available, call for details