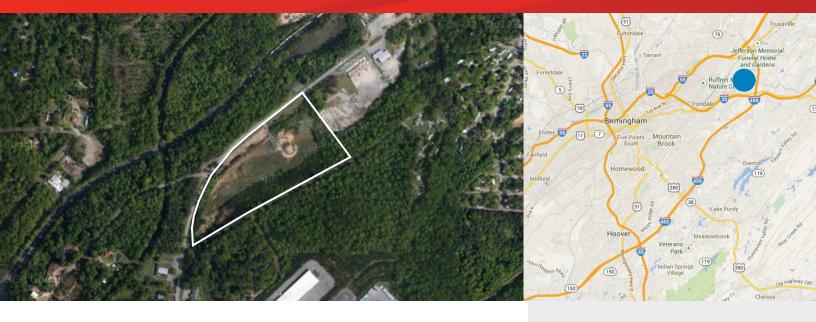

# Industrial Land

1950 ALTON ROAD, BIRMINGHAM, AL 35210

# Property Overview

- > Site Size: ± 15.8 acres
- > Parcel ID: 24-17-1-000-003.002
- > Sale Price: \$76,000/acre