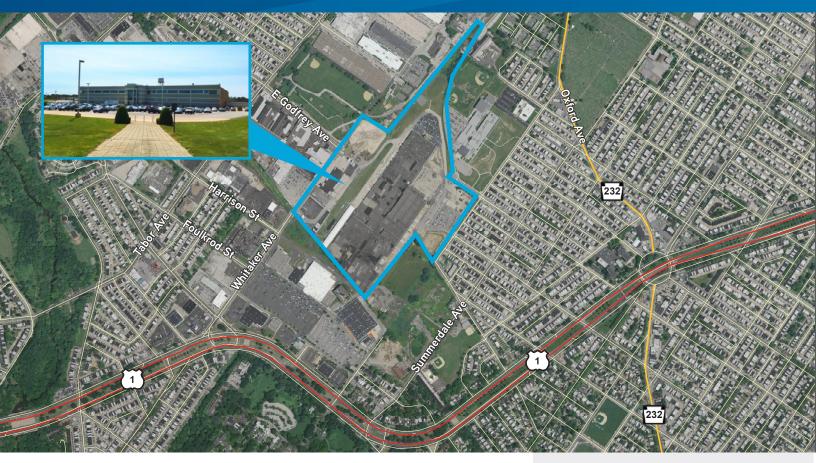

# Largest Block of Industrial Space Available in Metro Philadelphia Area

5501 WHITAKER AVENUE, PHILADELPHIA, PENNSYLVANIA

## **Property Features**

- > Special Industrial District, offering Keystone Opportunity Zone-style tax benefits through 2022
- > Outstanding opportunity for occupier(s) and redevelopment
- > Warehouse space easily divides for multi-tenant occupancy
- > Spectacularly appointed and recently renovated headquarters and administrative offices
- > 164 tailgate loading docks
- > 100% sprinklered (wet and dry systems); upgraded T-5 lighting
- > Ceiling height to 23'
- > I-2 Medium Industrial zoning

## **Location Features**

- > Accessible to public transit via SEPTA bus routes
- > Ample skilled labor pool
- > Centralized location offering easy access to U.S. Route 1, I-76 and I-95
- > 10-15 minute drive to Center City Philadelphia
- Nearby amenities include multiple retail options, restaurants, hospitality and housing