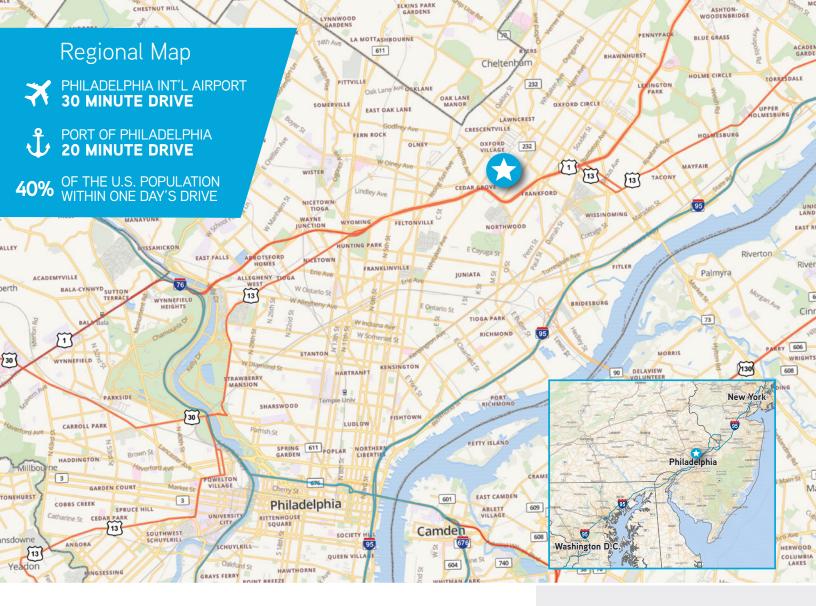

## **Location Features**

- > Accessible to public transit via SEPTA bus routes
- > Ample skilled labor pool
- > Centralized location offering easy access to U.S. Route 1, I-76 and I-95
- > 10-15 minute drive to Center City Philadelphia
- Nearby amenities include multiple retail options, restaurants, hospitality and housing