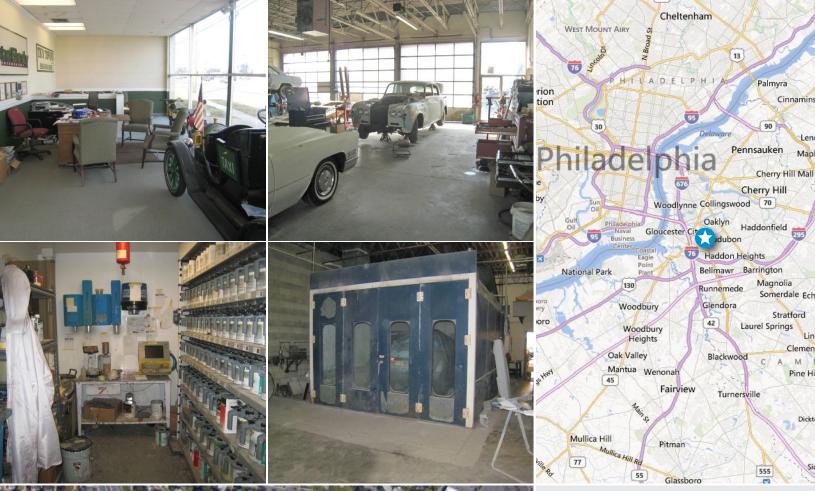

## **Property Features**

- > Fully equipped auto body and paint shop
- > Property includes an Accudraft Downdraft spray booth and three working in-floor lifts
- Other negotiable equipment includes a Chief EZ Liner II Frame Machine and Universal Gauge Measuring System, an Ingersoll Rand Rotary Screw Compressor (15hp), and Miscellaneous small tools
- > Property is situated on approximately 0.36 acres
- > Building has six roll-up doors, six lifts and a large office/showroom
- > Excellent location on the corner of Black Horse Pike and Main Street