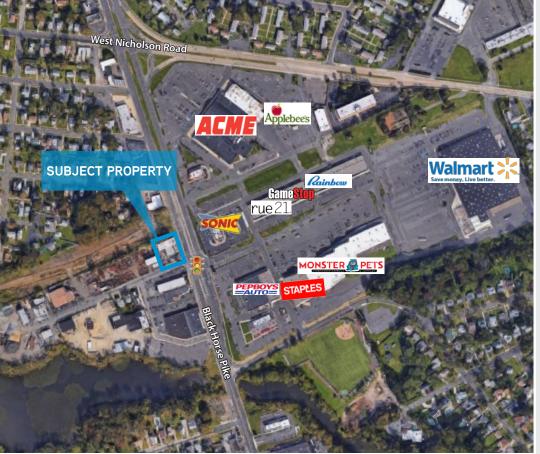

## **Property Features**

- > Fully equipped auto body and paint shop
- > Property includes an Accudraft Downdraft spray booth and three working in-floor lifts
- Other negotiable equipment includes a Chief EZ Liner II Frame Machine and Universal Gauge Measuring System, an Ingersoll Rand Rotary Screw Compressor (15hp), and Miscellaneous small tools
- > Property is situated on approximately 0.36 acres
- > Building has six roll-up doors, six lifts and a large office/showroom
- > Excellent location on the corner of Black Horse Pike and Main Street