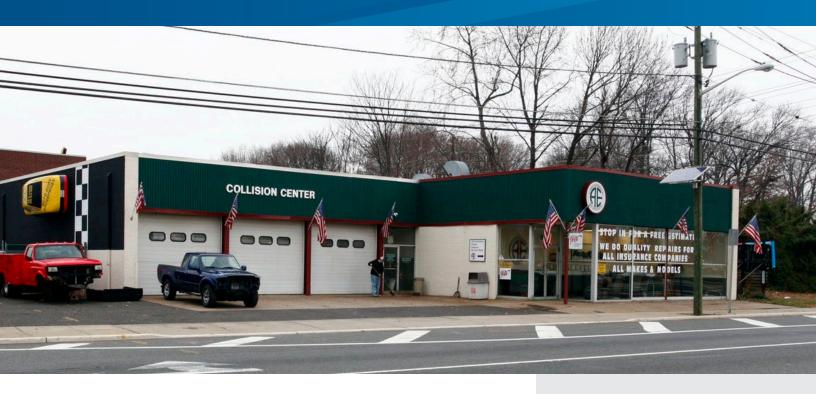

## 7,000 SF Auto Repair Facility

816 BLACK HORSE PIKE, MOUNT EPHRAIM, NEW JERSEY

## **Property Features**

- > Fully equipped auto body and paint shop
- > Property includes an Accudraft Downdraft spray booth and three working in-floor lifts
- Other negotiable equipment includes a Chief EZ Liner II Frame Machine and Universal Gauge Measuring System, an Ingersoll Rand Rotary Screw Compressor (15hp), and Miscellaneous small tools
- > Property is situated on approximately 0.36 acres
- > Building has six roll-up doors, six lifts and a large office/showroom
- > Excellent location on the corner of Black Horse Pike and Main Street