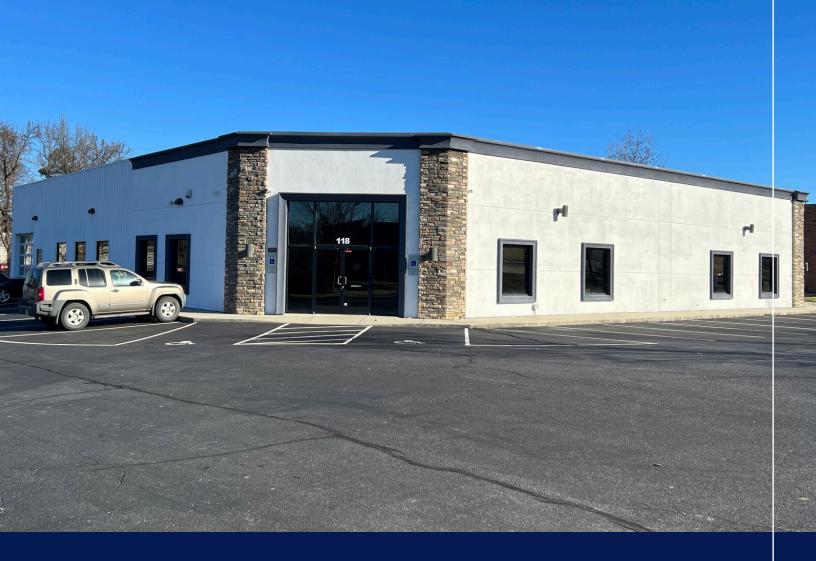

# 118 Poplar Pointe Drive

Mooresville, NC

For Sale ± 11,325 SF

## **Property** Overview

| Building SF: | ± 11,325 SF | Loading:    | (2) Drive-In Doors            |
|--------------|-------------|-------------|-------------------------------|
| Office SF:   | ± 4,104     | Parking:    | 32                            |
| Land Area:   | ± 1.13 AC   | Zoning:     | HLI (Hybrid Light Industrial) |
| Parcel ID:   | 4657094011  | Year Built: | 2009                          |
| LED:         | 5/31/2027   |             |                               |