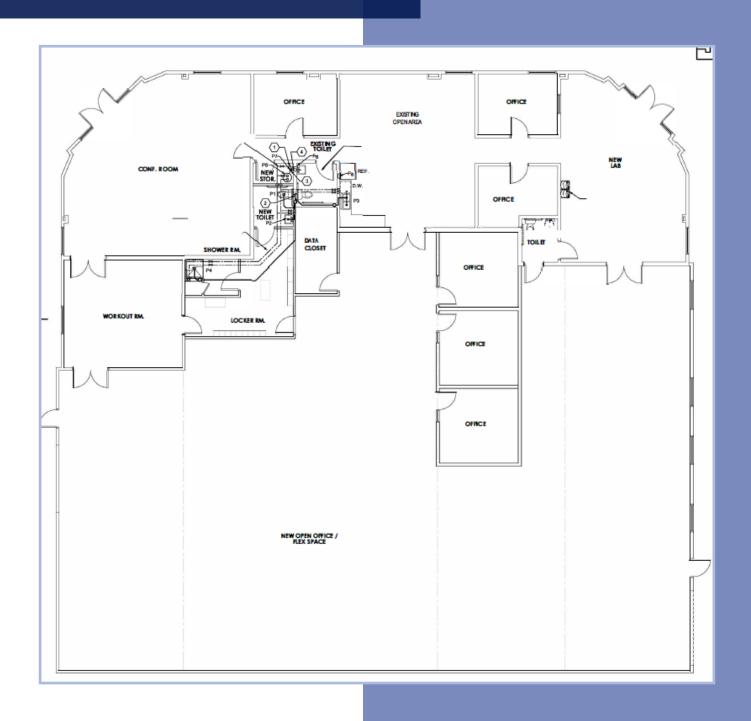

Senior Associate | Charlotte +1 704 409 2914 john.ellis@colliers.com

**Greg Gosselin**Associate Vice President | Charlotte +1 336 408 9726 greg.gosselin@colliers.com

300 W. Summit Avenue Suite 200 Charlotte, NC 28203 P: +1 704 409 9933

Accelerating success.

## **Property** Overview

| Building SF: | ± 11,325 SF | Loading:    | (2) Drive-In Doors            |
|--------------|-------------|-------------|-------------------------------|
| Office SF:   | ± 4,104     | Parking:    | 32                            |
| Land Area:   | ± 1.13 AC   | Zoning:     | HLI (Hybrid Light Industrial) |
| Parcel ID:   | 4657094011  | Year Built: | 2009                          |
| LED:         | 5/31/2027   |             |                               |

## **Property** Images









## Floor Plan



### Contact Us:

**John Ellis** Senior Associate | Charlotte +1 704 409 2914 john.ellis@colliers.com

**Greg Gosselin**Associate Vice President | Charlotte +1 336 408 9726 greg.gosselin@colliers.com