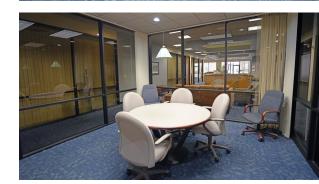

#### **Property Highlights**

- Up to 13,500± SF of office space available for lease in the heart of downtown Nashua, NH
- 5,500± SF on the first floor consists of open area, 8 private offices, 2 conference rooms, a kitchenette, and a restroom
- 8,000± SF on the second floor consists of open area and private offices; flexible floor plan can be divisible to fit tenants needs
- Conveniently located near major highways including Route 3, 111, and 101A, and just 5 miles from the MA border facilitating easy access for commuters