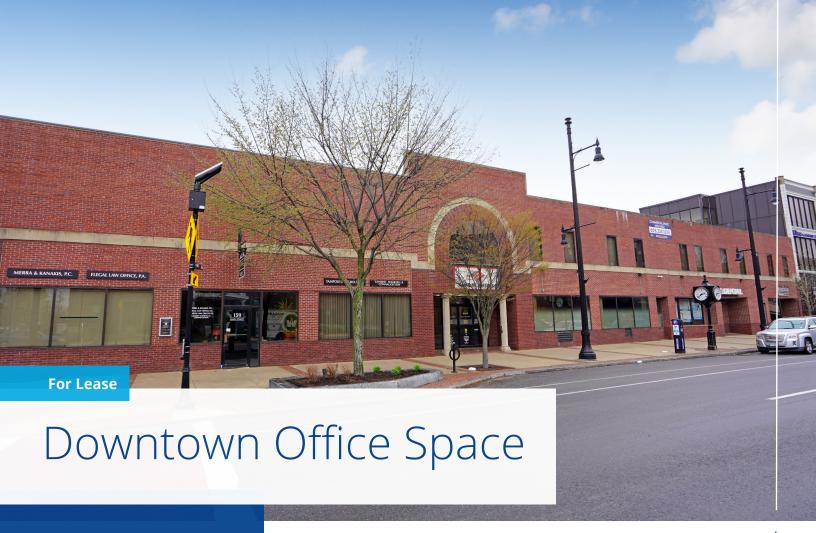

### 143-157 Main Street Nashua, NH

#### **Property Highlights**

- Up to 13,500± SF of office space available for lease in the heart of downtown Nashua, NH
- 5,500± SF on the first floor consists of open area, 8 private offices, 2 conference rooms, a kitchenette, and a restroom
- 8,000± SF on the second floor consists of open area and private offices; flexible floor plan can be divisible to fit tenants needs
- Conveniently located near major highways including Route 3, 111, and 101A, and just 5 miles from the MA border facilitating easy access for commuters