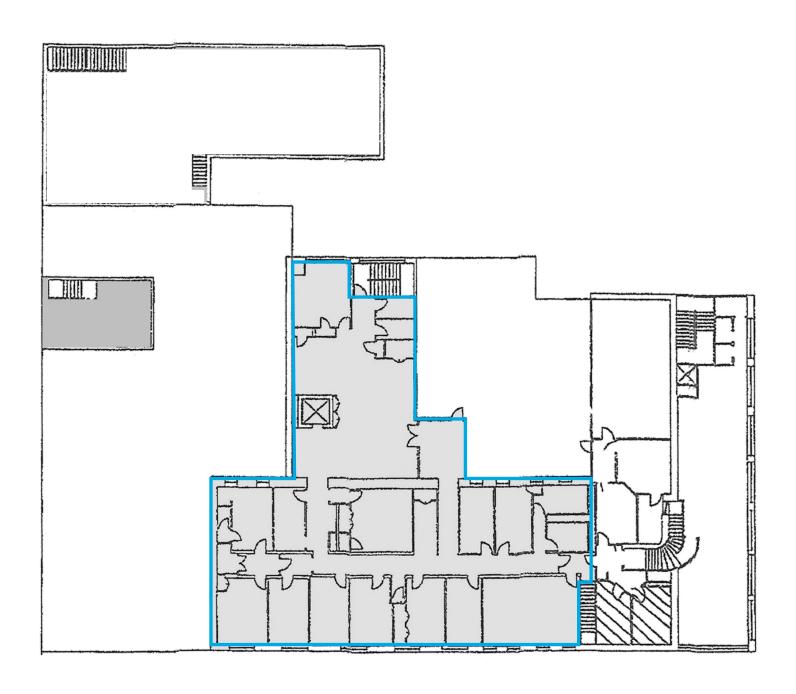

# 2nd Floor Plan

#### **Property Highlights**

- Up to 13,500± SF of office space available for lease in the heart of downtown Nashua, NH
- 5,500± SF on the first floor consists of open area, 8 private offices, 2 conference rooms, a kitchenette, and a restroom
- 8,000± SF on the second floor consists of open area and private offices; flexible floor plan can be divisible to fit tenants needs
- Conveniently located near major highways including Route 3, 111, and 101A, and just 5 miles from the MA border facilitating easy access for commuters