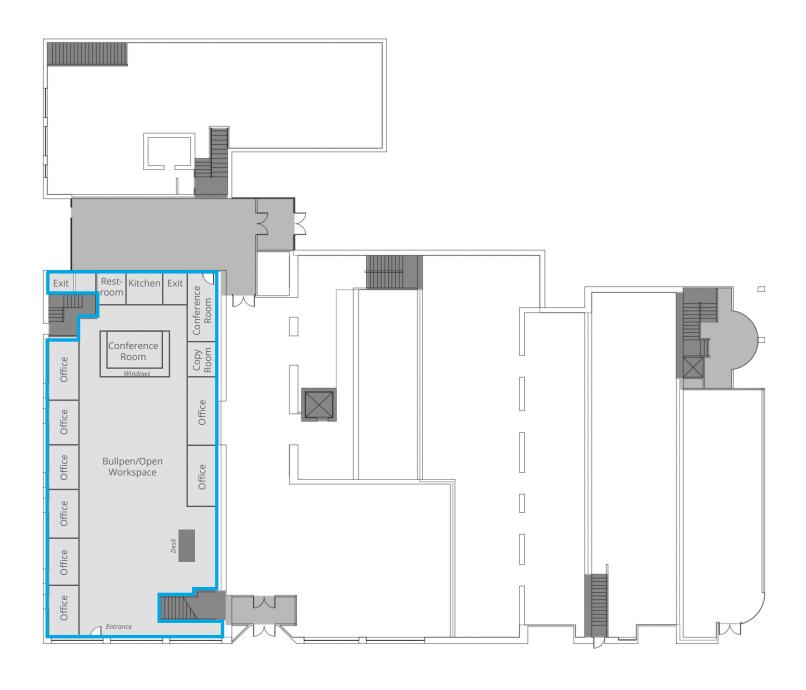

# 1st Floor Plan

#### **Property Highlights**

- Up to 13,500± SF of office space available for lease in the heart of downtown Nashua, NH
- 5,500± SF on the first floor consists of open area, 8 private offices, 2 conference rooms, a kitchenette, and a restroom
- 8,000± SF on the second floor consists of open area and private offices; flexible floor plan can be divisible to fit tenants needs
- Conveniently located near major highways including Route 3, 111, and 101A, and just 5 miles from the MA border facilitating easy access for commuters