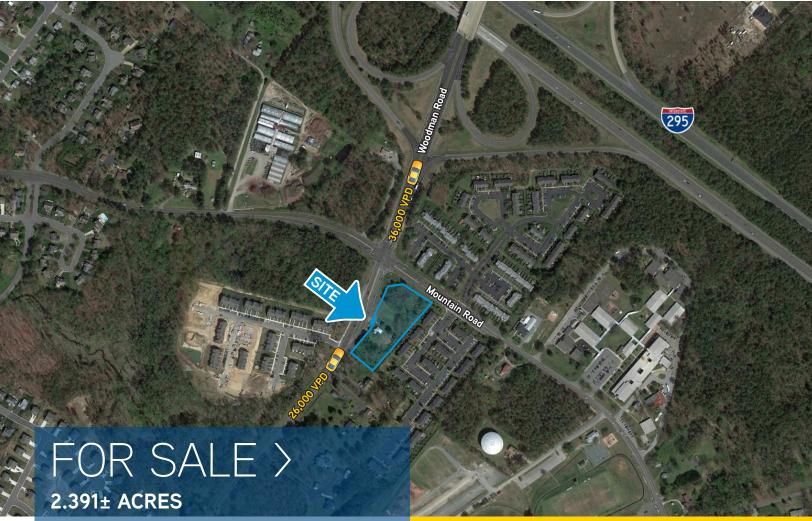

## KEY FEATURES/HIGHLIGHTS

- > Zoned O-2C
- > Located off Interstate 295 (less than 1/4 mile from interchange)
- > Corner lot with good visibility and great access
- > Public water and sewer available
- > Level topography
- > Sale price \$595,000