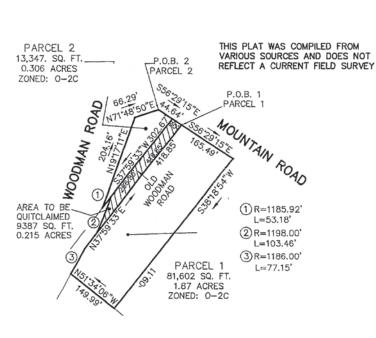

## KEY FEATURES/HIGHLIGHTS

- > Zoned O-2C
- > Located off Interstate 295 (less than 1/4 mile from interchange)
- > Corner lot with good visibility and great access
- > Public water and sewer available
- > Level topography
- > Sale price \$595,000