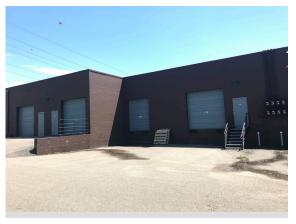

# **BUILDING AMENITIES**

- > 27,131 SF light industrial bldg
- > 17 building development totaling 840,000 SF
- > Expansion capabilities within the portfolio
- > Zoned I-2, General Industrial
- > Built in 1993
- > 14' clear height
- > Dock & drive-in loading
- Class "A" brick & ribbon-glass facility

- > 65 parking stalls 2.40/1000
- Great access to I-494 & Highway 55
- > Near many area amenities
- > Individual signage for each