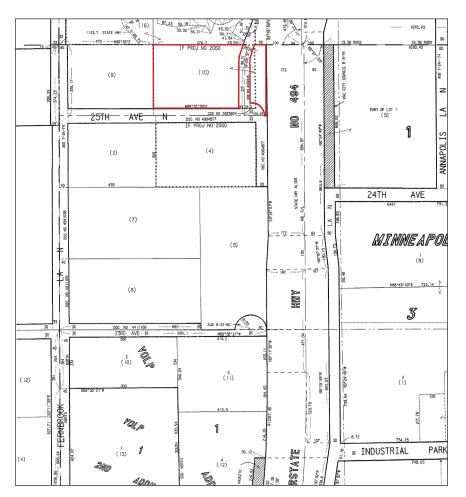

ldg
- > 17 building development totaling 840,000 SF
- > Expansion capabilities within the portfolio
- > Zoned I-2, General Industrial
- > Built in 1993
- > 14' clear height
- > Dock & drive-in loading
- Class "A" brick & ribbon-glass facility

- > 65 parking stalls 2.40/1000
- Great access to I-494 & Highway 55
- > Near many area amenities
- > Individual signage for each

# **CONTACT US**

PAUL BICKFORD 952 897 7732 MINNEAPOLIS, MN paul.bickford@colliers.com

ROB BRASS 952 897 7757 MINNEAPOLIS, MN rob.brass@colliers.com

ANDREW ODNEY 952 897 7709 MINNEAPOLIS, MN andrew.odney@colliers.com

www.mnshowroom.com

Leased & Managed by

COLLIERS INTERNATIONAL 4350 Baker Road, Suite 400 Minnetonka, MN 55343 www.colliers.com/msp

Owned by

Washington Capital

# CHESHIRE EAST BUSINESS CENTRE > PLAT





# **CONTACT US**

PAUL BICKFORD 952 897 7732 MINNEAPOLIS, MN paul.bickford@colliers.com

ROB BRASS 952 897 7757 MINNEAPOLIS, MN rob.brass@colliers.com

ANDREW ODNEY 952 897 7709 MINNEAPOLIS, MN andrew.odney@colliers.com



# Cheshire East Business Centre



14000 25th Avenue N | Plymouth, MN 55447

## PROPERTY ADDRESS:

14000 25th Avenue N Plymouth, MN 55447

## **BUILDING SQUARE FEET:**

27,131 square feet total

# **CURRENTLY AVAILABLE:**

No vacancies currently

## PARKING:

65 stalls or 2.40/1000

### YEAR BUILT:

1993

# **CLEAR HEIGHT:**

14'

### **ZONING:**

I-2, General Industrial

### **NET RENTAL RATES:**

\$10.50 per square foot office \$ 7.50 per square foot tech \$ 5.25 per square foot warehouse

## 2018 EST. CAM & REAL ESTATE TAX:

\$2.29 per square foot CAM \$2.35 per s