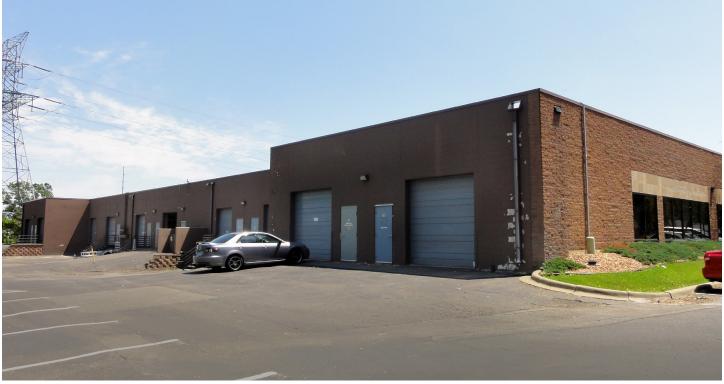

# **BUILDING AMENITIES**

- > 27,131 SF light industrial bldg
- > 17 building development totaling 840,000 SF
- > Expansion capabilities within the portfolio
- > Zoned I-2, General Industrial
- > Built in 1993
- > 14' clear height
- > Dock & drive-in loading
- Class "A" brick & ribbon-glass facility

- > 65 parking stalls 2.40/1000
- Great access to I-494 & Highway 55
- > Near many area amenities
- > Individual signage for each