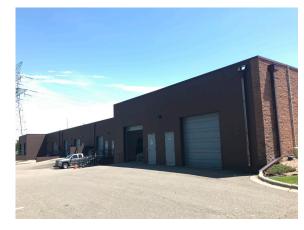

# **BUILDING AMENITIES**

- > 27,131 SF light industrial bldg
- > 17 building development totaling 840,000 SF
- > Expansion capabilities within the portfolio
- > Zoned I-2, General Industrial
- > Built in 1993
- > 14' clear height
- > Dock & drive-in loading
- Class "A" brick & ribbon-glass facility

- > 65 parking stalls 2.40/1000
- Great access to I-494 & Highway 55
- > Near many area amenities
- > Individual signage for each