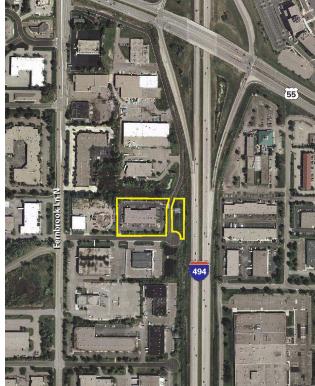

g
- > 17 building development totaling 840,000 SF
- > Expansion capabilities within the portfolio
- > Zoned I-2, General Industrial
- > Built in 1993
- > 14' clear height
- > Dock & drive-in loading
- Class "A" brick & ribbon-glass facility

- > 65 parking stalls 2.40/1000
- Great access to I-494 & Highway 55
- > Near many area amenities
- > Individual signage for each

# **CONTACT US**

PAUL BICKFORD 952 897 7732 MINNEAPOLIS, MN paul.bickford@colliers.com

ROB BRASS 952 897 7757 MINNEAPOLIS, MN rob.brass@colliers.com

ANDREW ODNEY 952 897 7709 MINNEAPOLIS, MN andrew.odney@colliers.com

www.mnshowroom.com

Leased & Managed by

COLLIERS INTERNATIONAL 4350 Baker Road, Suite 400 Minnetonka, MN 55343 www.colliers.com/msp

Owned by

Washington Capital

# CHESHIRE EAST BUSINESS CENTRE > PLAT





# **CONTACT US**

PAUL BICKFORD 952 897 7732 MINNEAPOLIS, MN paul.bickford@colliers.com

ROB BRASS 952 897 7757 MINNEAPOLIS, MN rob.brass@colliers.com

ANDREW ODNEY 952 897 7709 MINNEAPOLIS, MN andrew.odney@colliers.com



# Cheshire East Business Centre



14000 25th Avenue N | Plymouth, MN 55447

## PROPERTY ADDRESS:

14000 25th Avenue N Plymouth, MN 55447

## **BUILDING SQUARE FEET:**

27,131 square feet total

# **CURRENTLY AVAILABLE:**

No vacancies currently

## PARKING:

65 stalls or 2.40/1000

### YEAR BUILT:

1993

# **CLEAR HEIGHT:**

14'

### **ZONING:**

I-2, General Industrial

### **NET RENTAL RATES:**

\$10.50 per square foot office \$ 7.50 per square foot tech \$ 5.25 per square foot warehouse

## 2018 EST. CAM & REAL ESTATE TAX:

\$2.29 per square foot CAM \$2.35 per squ