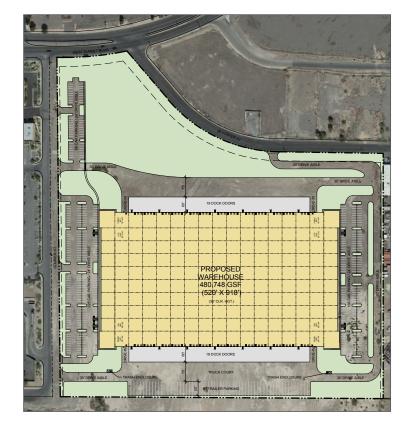

#### SINGLE BUILDING LAYOUT

- ±480,748 SF
- ±4% Office
- Cross Dock Design
- 36' Clear Height
- 135' Truck Courts
- ±34% Site Coverage