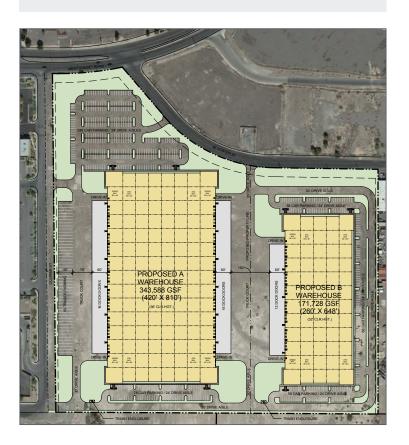

#### TWO BUILDING LAYOUT

- ±171,728 SF and ±343,588 SF
- ±3% Office
- Rear Loaded and Cross Dock Designs
- 32' 36' Clear Height
- 135' Truck Courts
- ±36.25% Site Coverage