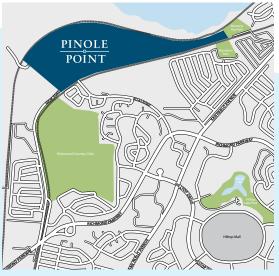

## **LOCATION**

Pinole Point Commerce Center is part of a master-planned development in Richmond, California. Situated on approximately 26 acres of prime real estate and centrally located at the intersection of Giant Highway and Atlas Road, the complex offers prime access to major interstate highways and close proximity to the Port of Oakland, Oakland International Airport and the entire San Francisco Bay Area.