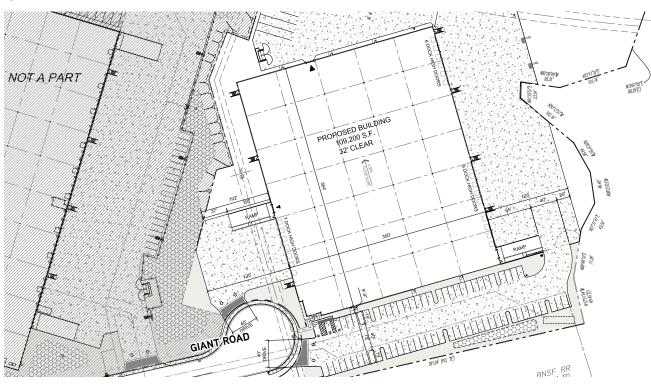

## SITE PLAN

## **BUILDING HIGHLIGHTS**

- ±109,200 SF of warehouse/distribution space
- Office built-to-suit
- 23 dock high doors
- 7 grade-level doors

- ±32' minimum clear height
- Ample parking
- Up to 4,000 amp, 277/480 volt power
- Convenient access to I-80 and I-580