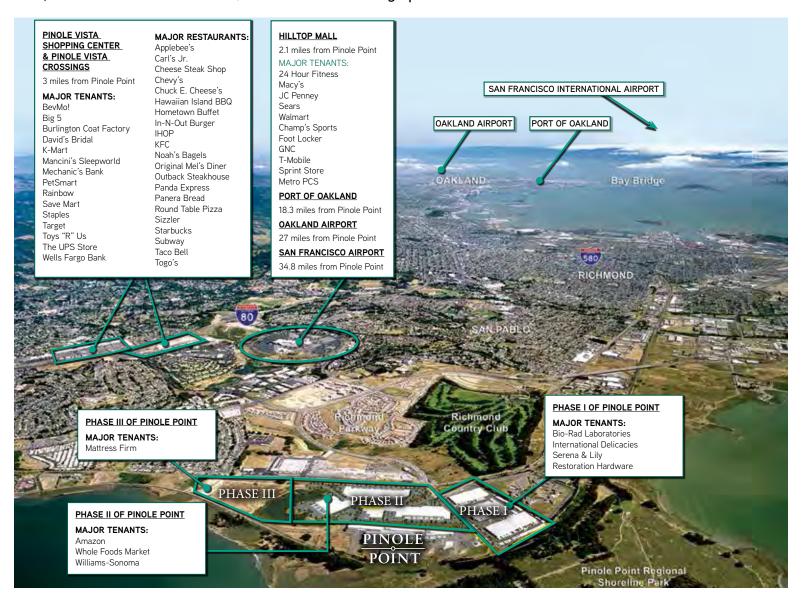

## **LOCATION**

Pinole Point Commerce Center is part of a master-planned development in Richmond, California. Situated on approximately 26 acres of prime real estate and centrally located at the intersection of Giant Highway and Atlas Road, the complex offers prime access to major interstate highways and close proximity to the Port of Oakland, Oakland International Airport and the entire San Francisco Bay Area.

The Pinole Point Commerce Center development is comprised of two (2) individual industrial buildings ranging in size from ±109,200 square feet to ±203,500 square feet allowing for the use of a warehouse, distribution and/or advanced manufacturing user.

The ownership team works closely with each user to ensure that each building is designed to satisfy the occupant's unique business requirements. Pinole Point is home to some of the premier Bay Area companies including Amazon, Williams Sonoma, Bio-Rad Laboratories, Whole Foods Market, International Delicacies, Serena & Lily, Restoration Hardware, and UPS.