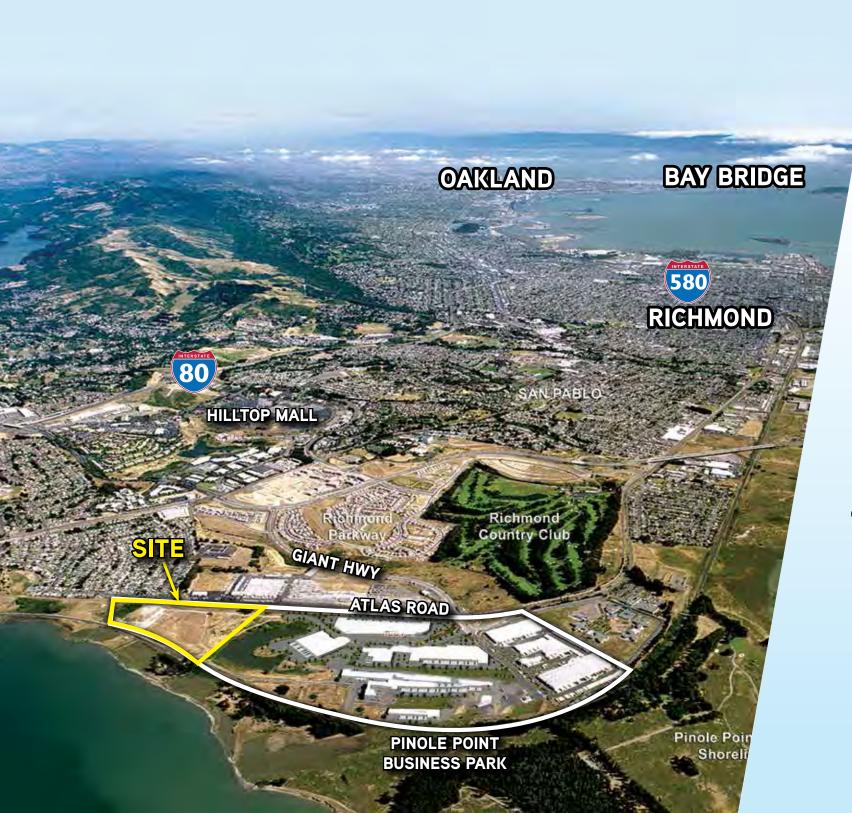

## **LOCATION**

Pinole Point Commerce Center is part of a master-planned development in Richmond, California. Situated on approximately 26 acres of prime real estate and centrally located at the intersection of Giant Highway and Atlas Road, the complex offers prime access to major interstate highways and close proximity to the Port of Oakland, Oakland International Airport and the entire San Francisco Bay Area.