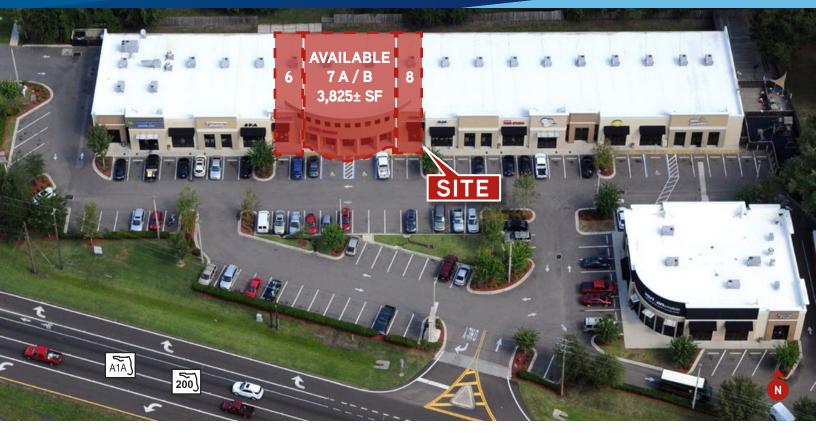

# FOR LEASE > RETAIL Eagle's Crossing Shopping Center

464073 SR 200, YULEE, FL 32097

## **Property Features**

- > Centrally located retail strip center in the ever-growing Yulee submarket and is only a short distance from Amelia Island/Fernandina Beach
- > Available Suites:
  - > Suite 6: 1,520± SF
  - > Suite 7A/7B : 3,825± SF
  - > Suite 8: 1,520± SF
- Landlord prefers to lease suites 7A/7B as one suite consisting of 3,825± SF
- > Available space plus adjacent units would be ideal for a junior anchor looking for a presence in the area along the main retail corridor
- > The center is located at a lighted intersection with ingress and egress from both SR 200 and Blackrock Rd.
- > CAM: \$3.41/SF
- > Asking Rate: \$15.00/SF NNN

### FOR LEASE > RETAIL Aerial

464073 SR 200, YULEE, FL 32097