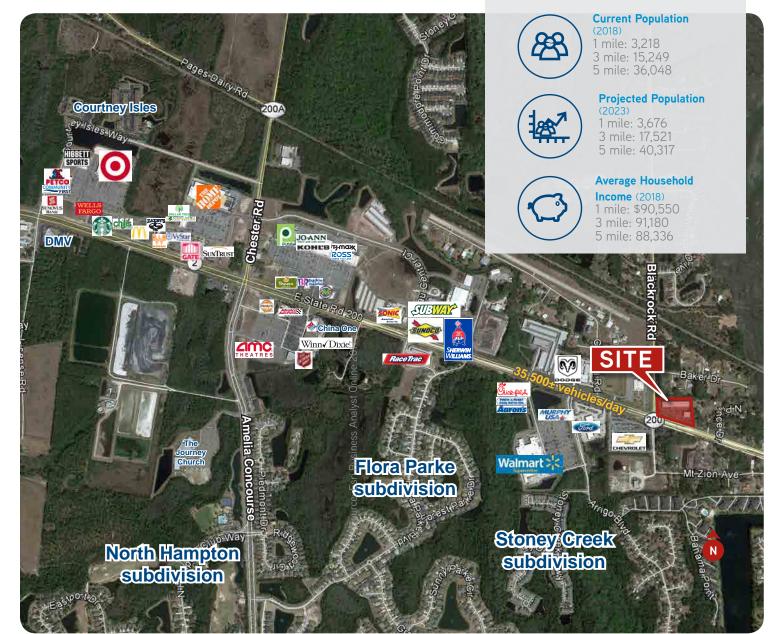

### FOR LEASE > RETAIL Aerial

464073 SR 200, YULEE, FL 32097

#### **DEMOGRAPHIC SUMMARY**