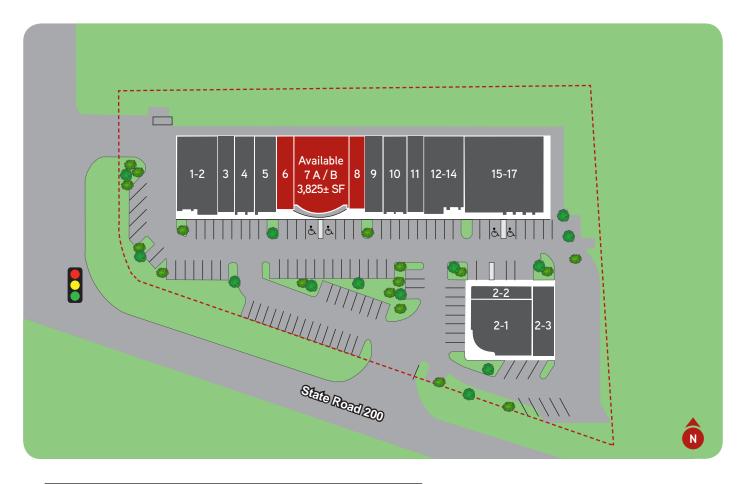

## **Property Features**

- > Centrally located retail strip center in the ever-growing Yulee submarket and is only a short distance from Amelia Island/Fernandina Beach
- > Available Suites:
  - > Suite 6: 1,520± SF
  - > Suite 7A/7B : 3,825± SF
  - > Suite 8: 1,520± SF
- Landlord prefers to lease suites 7A/7B as one suite consisting of 3,825± SF
- > Available space plus adjacent units would be ideal for a junior anchor looking for a presence in the area along the main retail corridor
- > The center is located at a lighted intersection with ingress and egress from both SR 200 and Blackrock Rd.
- > CAM: \$3.41/SF
- > Asking Rate: \$15.00/SF NNN

#### 464073 SR 200, YULEE, FL 32097

| TENANT SUMMARY |                            |           |
|----------------|----------------------------|-----------|
| SUITE          | TENANT NAME                | SIZE (SF) |
| 1-2            | Juniors Seafood Restaurant | 3,112±    |
| 3              | Speakeasy Vaporium         | 1,520±    |
| 4              | Dr. Beckerton              | 1,520±    |
| 5              | Island Glo Spa             | 1,520±    |
| 6              | Available                  | 1,520±    |
| 7A             | Available                  | 1,700±    |
| 7B             | Available                  | 2,125±    |
| 8              | Available                  | 1,520±    |
| 9              | Bliss Cupcakery            | 1,260±    |
| 10             | Valet Cleaners             | 1,850±    |
| 11             | Creative Hair Studio II    | 1,850±    |
| 12-14          | The Vibe Youth Center      | 4,250±    |
| 15-17          | Early Impressions Dev Ctr  | 4,800±    |
| 2-1            | Verizon Wireless           | 2,674±    |
| 2-2            | Morrow Insurance Group     | 1,300±    |
| 2-3            | Coastal Pizza              | 1,950±    |