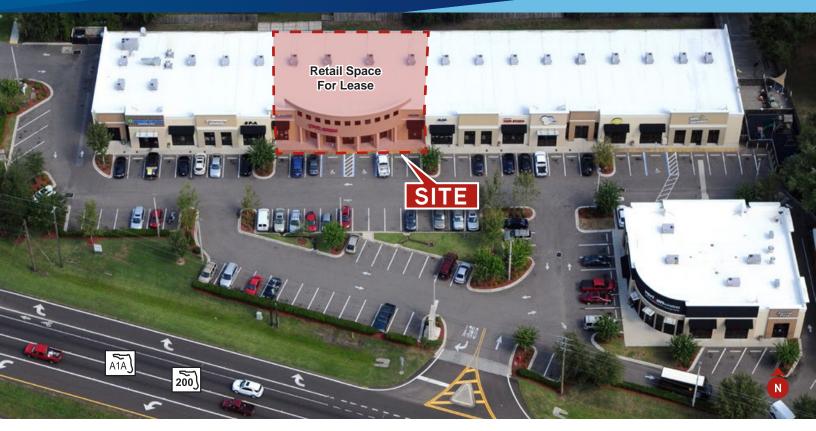

# FOR LEASE > RETAIL Eagle's Crossing Shopping Center

464073 SR 200, YULEE, FL 32097



## **Property Features**

- > Centrally located retail strip center in the ever-growing Yulee submarket and is only a short distance from Amelia Island/Fernandina Beach
- > Available Suites:
  - > Unit 6: 1,520± SF
  - > Unit 7A/7B : 3,825± SF
  - > Unit 8: 1,520± SF
- > Landlord prefers to lease suites 7a/7b as one suite consisting of 3,825± SF
- > Available space plus adjacent units would be ideal for a junior anchor looking for a presence in the area along the main retail corridor
- > The center is located at a lighted intersection with ingress and egress from both SR 200 and Blackrock Rd.
- > CAM / NNN: \$4.00/SF
- > Asking Rate: \$14.50/SF NNN



MATT ENTRIKEN EXECUTIVE VICE PRESIDENT +1 904 861 1148 matt.entriken@colliers.com ROBERT SELTON, III CEO | NORTHEAST FLORIDA +1 904 861 11