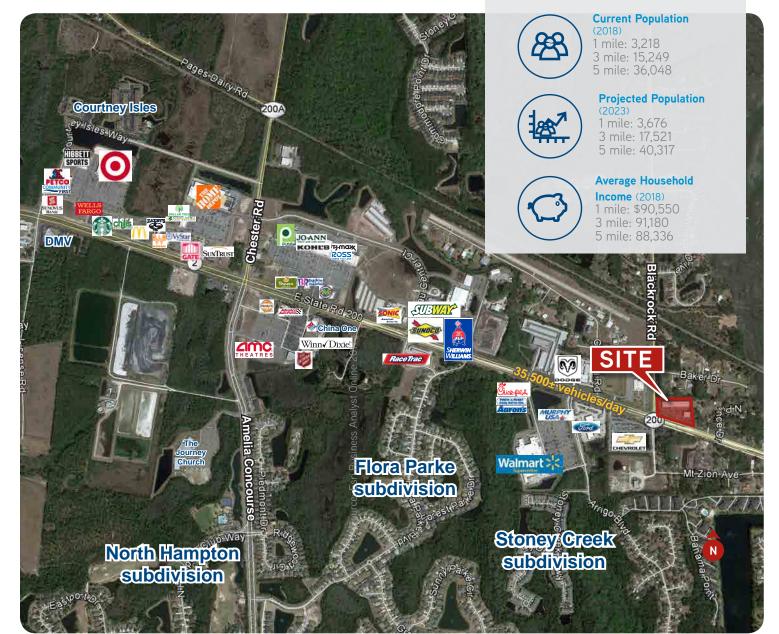

## FOR LEASE > RETAIL Aerial

464073 SR 200, YULEE, FL 32097

#### **DEMOGRAPHIC SUMMARY**