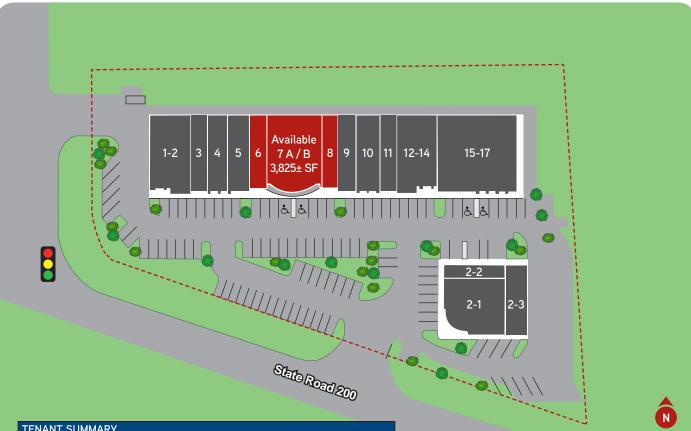

## **Property Features**

- > Centrally located retail strip center in the ever-growing Yulee submarket and is only a short distance from Amelia Island/Fernandina Beach
- > Available Suites:
  - > Unit 6: 1,520± SF
  - > Unit 7A/7B : 3,825± SF
  - > Unit 8: 1,520± SF
- > Landlord prefers to lease suites 7a/7b as one suite consisting of 3,825± SF
- > Available space plus adjacent units would be ideal for a junior anchor looking for a presence in the area along the main retail corridor
- > The center is located at a lighted intersection with ingress and egress from both SR 200 and Blackrock Rd.
- > CAM / NNN: \$4.00/SF
- > Asking Rate: \$14.50/SF NNN

## FOR LEASE > RETAIL 6,845± SF Available

464073 SR 200, YULEE, FL 32097

| TENANT SUMMARY |                            |           |
|----------------|----------------------------|-----------|
| SUITE          | TENANT NAME                | SIZE (SF) |
| 1-2            | Juniors Seafood Restaurant | 3,112±    |
| 3              | Speakeasy Vaporium         | 1,520±    |
| 4              | Dr. Beckerton              | 1,520±    |
| 5              | Island Glo Spa             | 1,520±    |
| 6              | Available                  | 1,520±    |
| 7A             | Available                  | 1,700±    |
| 7B             | Available                  | 2,125±    |
| 8              | Available                  | 1,520±    |
| 9              | Bliss Cupcakery            | 1,260±    |
| 10             | Valet Cleaners             | 1,850±    |
| 11             | Creative Hair Studio II    | 1,850±    |
| 12-14          | The Vibe Youth Center      | 4,250±    |
| 15-17          | Early Impressions Dev Ctr  | 4,800±    |
| 2-1            | Verizon Wireless           | 2,674±    |
| 2-2            | Morrow Insurance Group     | 1,300±    |
| 2-3            | Coastal Pizza              | 1,950±    |