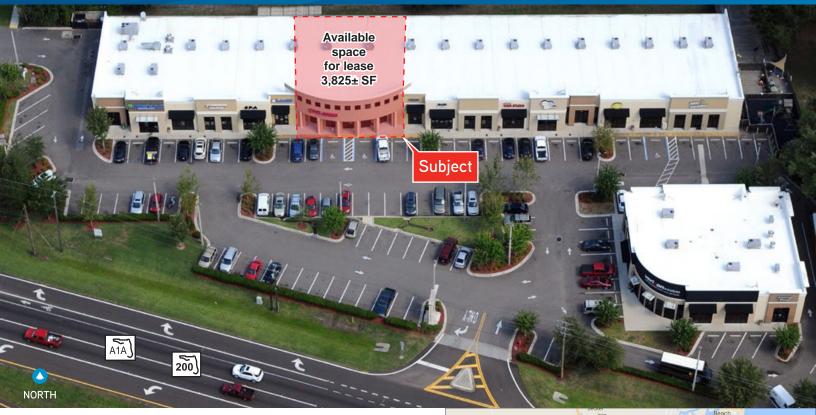

## Eagle's Crossing Shopping Center

464073 SR 200, YULEE, FL 32097

3,825± SF AVAILABLE

## **Property Features**

- > 3,825± SF available immediately in Suites 7A & 7B with the ability to add up to another 5,820± SF of space from adjacent units for a total of 9,645± SF in Eagle's Crossing Shopping Center in Yulee
- > Centrally located in the ever-growing Yulee submarket and is only a short distance from Amelia Island/ Fernandina Beach
- > Available space plus adjacent units would be ideal for a junior anchor looking for a presence in the area along the main retail corridor
- > The center is located at a lighted intersection with ingress and egress from both SR 200 and Blackrock Rd.
- > CAM / NNN: \$4.00/SF
- > Asking Rate: \$14.50/SF NNN