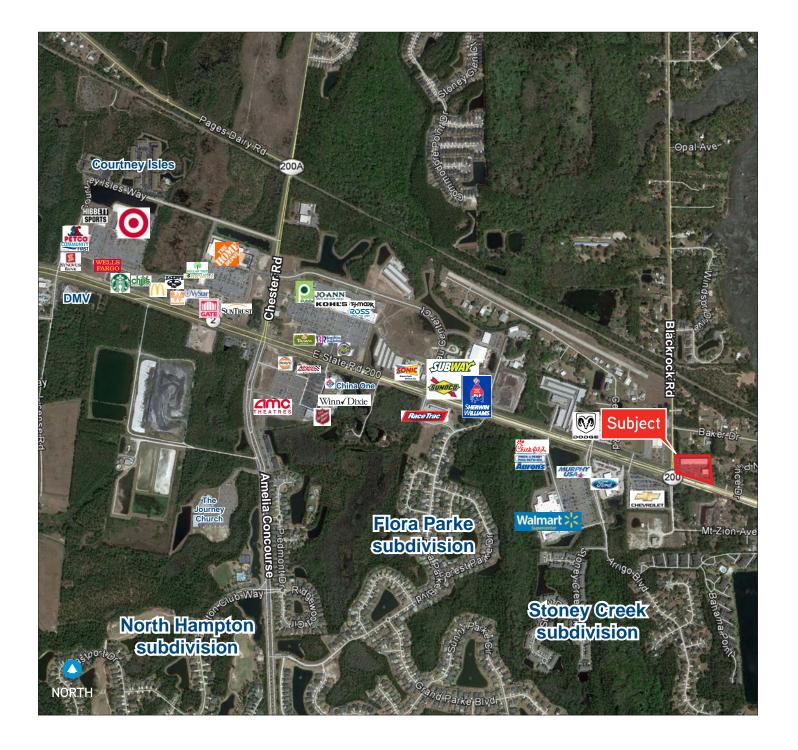

## **Property Features**

- > 3,825± SF available immediately in Suites 7A & 7B with the ability to add up to another 5,820± SF of space from adjacent units for a total of 9,645± SF in Eagle's Crossing Shopping Center in Yulee
- > Centrally located in the ever-growing Yulee submarket and is only a short distance from Amelia Island/ Fernandina Beach
- > Available space plus adjacent units would be ideal for a junior anchor looking for a presence in the area along the main retail corridor
- > The center is located at a lighted intersection with ingress and egress from both SR 200 and Blackrock Rd.
- > CAM / NNN: \$4.00/SF
- > Asking Rate: \$14.50/SF NNN