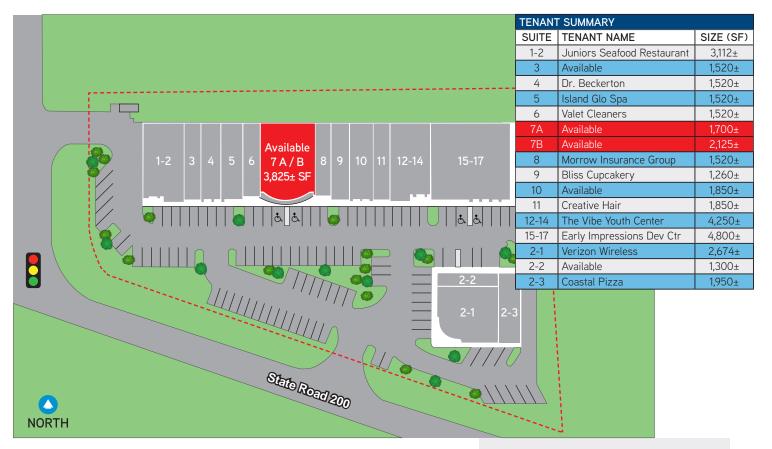

## **Property Features**

- > 3,825± SF available immediately in Suites 7A & 7B with the ability to add up to another 5,820± SF of space from adjacent units for a total of 9,645± SF in Eagle's Crossing Shopping Center in Yulee
- > Centrally located in the ever-growing Yulee submarket and is only a short distance from Amelia Island/ Fernandina Beach
- > Available space plus adjacent units would be ideal for a junior anchor looking for a presence in the area along the main retail corridor
- > The center is located at a lighted intersection with ingress and egress from both SR 200 and Blackrock Rd.
- > CAM / NNN: \$4.00/SF
- > Asking Rate: \$14.50/SF NNN