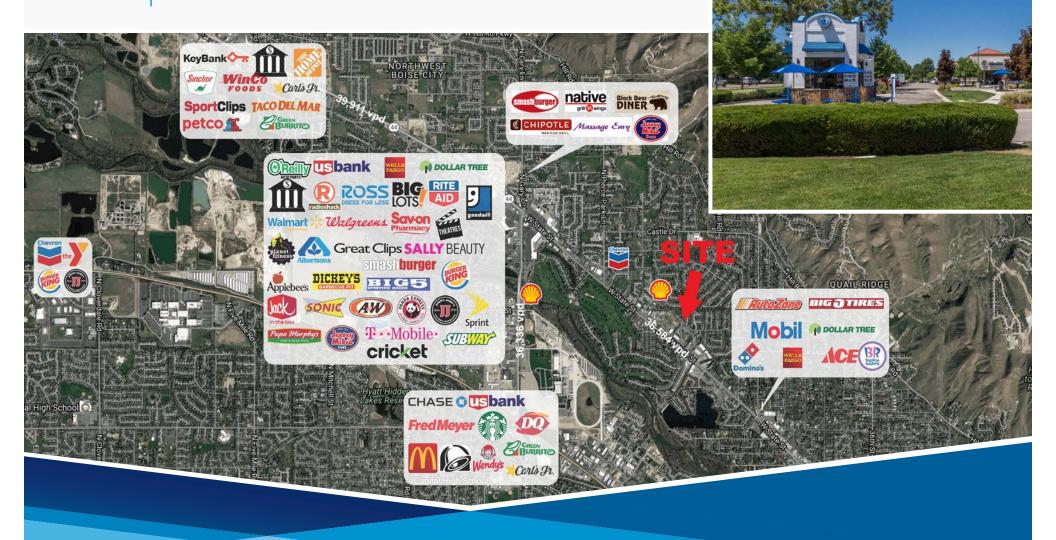

### **HIGHLIGHTS**

- » Excellent visibility along State Street with high traffic counts ~34,000 VPD
- » Desirable retail space in NW Boise
- » Signalized intersection
- » Creative landlord ready to make deals