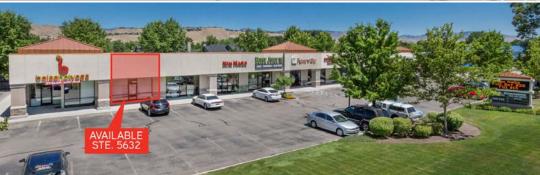

### SPACE AVAILABLE

| Suite | Size     | Rate            |
|-------|----------|-----------------|
| 5622  | 1,440 SF | \$12.00 PSF NNN |
| 5632* | 1,440 SF | \$12.00 PSF NNN |

<sup>\*</sup>Shell condition; \$35/PSF TI allowance for qualified tenant