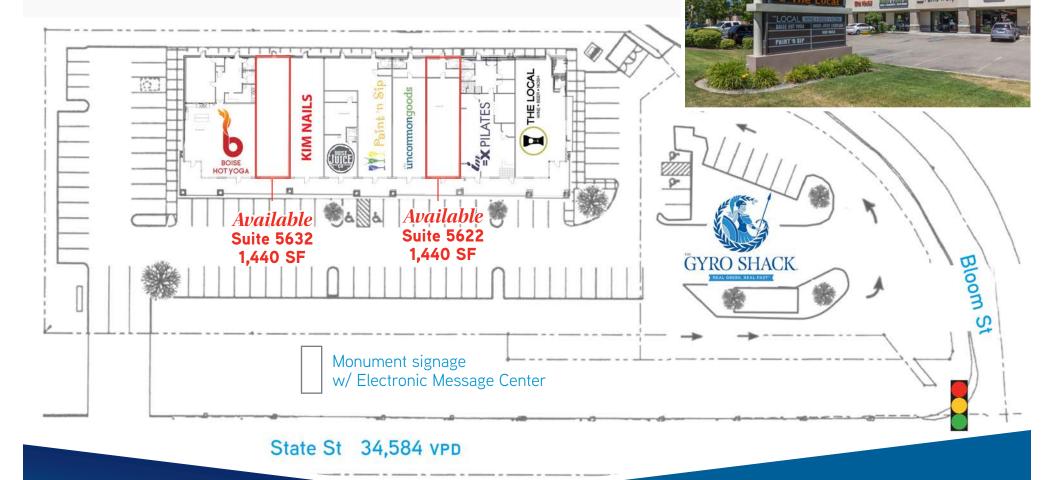

### PROPERTY INFORMATION

Property Type: Retail

Building Size: 15,730 SF

Parking: 92 Spaces

NNN's: \$5.52 PSF Estimated

### SPACE AVAILABLE

| Suite | Size     | Rate            |
|-------|----------|-----------------|
| 5622  | 1,440 SF | \$12.00 PSF NNN |
| 5632* | 1,440 SF | \$12.00 PSF NNN |

<sup>\*</sup>Shell condition; \$35/PSF TI allowance for qualified tenant

### **HIGHLIGHTS**

- » Excellent visibility along State Street with high traffic counts ~34,000 VPD
- » Desirable retail space in NW Boise
- » Signalized intersection
- » Creative landlord ready to make deals