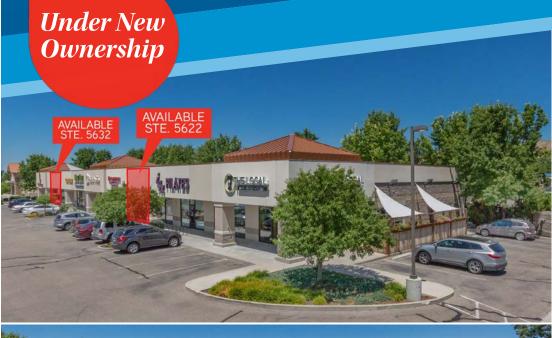

## SHOPS AT STATE & BLOOM

5600-5630 W STATE STREET | BOISE, ID

### SPACE AVAILABLE

| Suite | Size     | Rate            |
|-------|----------|-----------------|
| 5622  | 1,440 SF | \$12.00 PSF NNN |
| 5632* | 1,440 SF | \$12.00 PSF NNN |

<sup>\*</sup>Shell condition; \$35/PSF TI allowance for qualified tenant

### **HIGHLIGHTS**

- » Excellent visibility along State Street with high traffic counts ~34,000 VPD
- » Desirable retail space in NW Boise
- » Signalized intersection
- » Creative landlord ready to make deals