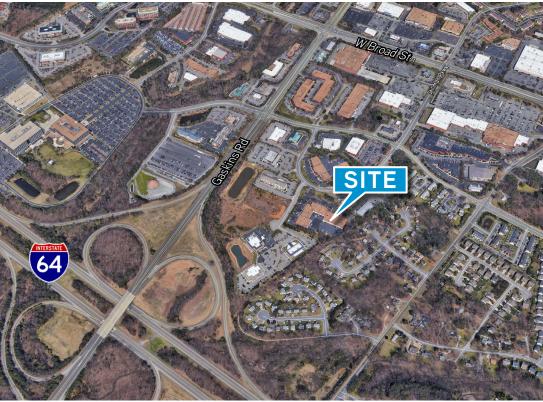

#### **FEATURES**

- Office/warehouse space
- 3,049 SF available
- Primarily finished office
- \$3,000/mo

Jimmy Martin

- One rear loading dock
- Immediate access to I-64/Gaskins Rd

Colliers International

6641 W Broad St | Suite 101 Richmond, VA 23230 P: +1 804 320 5500 F: +1 804 320 4839