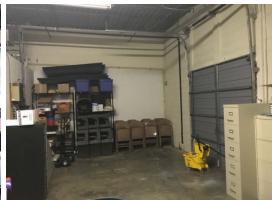

#### **FEATURES**

- Office/warehouse space
- 3,049 SF available
- Primarily finished office
- \$3,000/mo

Jimmy Martin

- One rear loading dock
- Immediate access to I-64/Gaskins Rd

Colliers International

6641 W Broad St | Suite 101 Richmond, VA 23230 P: +1 804 320 5500 F: +1 804 320 4839