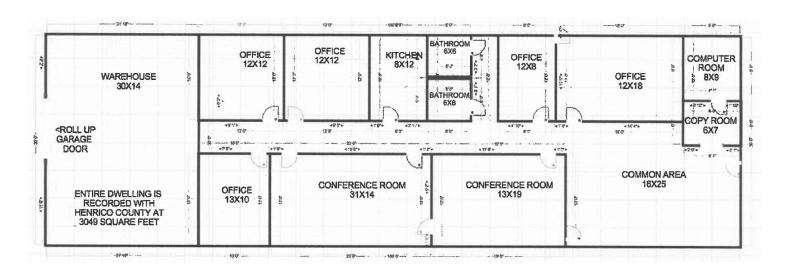

FOR LEASE | 3504 Mayland Ct | Richmond, VA

#### **FEATURES**

- Office/warehouse space
- 3,049 SF available
- Primarily finished office
- \$3,000/mo

Jimmy Martin

- One rear loading dock
- Immediate access to I-64/Gaskins Rd



Colliers International

6641 W Broad St | Suite 101 Richmond, VA 23230 P: +1 804 320 5500 F: +1 804 320 4839

Accelerating success.

Harrison McVey

## FOR LEASE | 3504 Mayland Ct | Richmond, VA

### FLOOR PLAN





### colliers.com/richmond

Contact us:

Jimmy Martin

Vice President

+1 804 267 7218 jimmy.martin@colliers.com Harrison McVey

Associate +1 804 512 3243

harrison.mcvey@colliers.com

**Colliers International** | 6641 W Broad St | Suite 101 | Richmond, VA 23230 P: +1 804 320 5500 | F: +1 804 320 4839



Accelerating success.

# FOR LEASE | 3504 Mayland Ct | Richmond, VA













VIEW ONLINE ()

### colliers.com/richmond

Contact us:

Jimmy Martin

Vice President

+1 804 267 7218

jimmy.martin@colliers.com

#### Harrison McVey

Associate

+1 804 512 3243

harrison.mcvey@colliers.com

Colliers International | 6641 W Broad St | Suite 101 | Richmond, VA 23230

P: +1 804 320 5500 | F: +1 804 320 4839

This document has been prepared by Colliers International for advertising and general