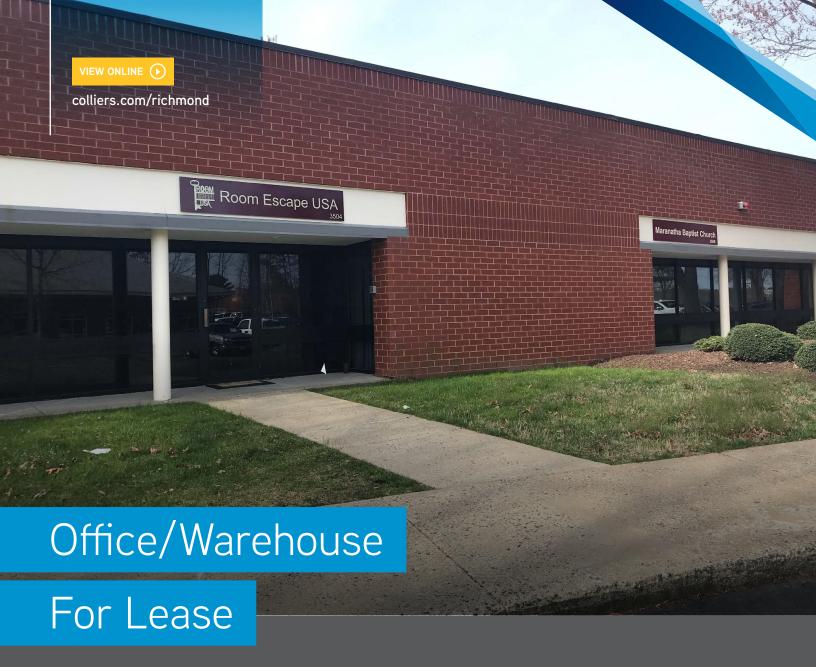

# FOR LEASE | 3504 Mayland Ct | Richmond, VA

VIEW ONLINE ()

#### **FEATURES**

- Office/warehouse space
- 3,049 SF available
- Primarily finished office
- \$3,000/mo

Jimmy Martin

- One rear loading dock
- Immediate access to I-64/Gaskins Rd

Colliers International

6641 W Broad St | Suite 101 Richmond, VA 23230 P: +1 804 320 5500 F: +1 804 320 4839