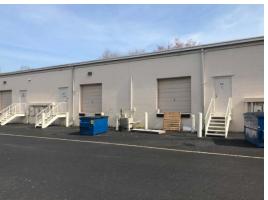

#### **FEATURES**

- Office/warehouse space
- 3,049 SF available
- Primarily finished office
- \$3,000/mo

Jimmy Martin

- One rear loading dock
- Immediate access to I-64/Gaskins Rd

Colliers International

6641 W Broad St | Suite 101 Richmond, VA 23230 P: +1 804 320 5500 F: +1 804 320 4839