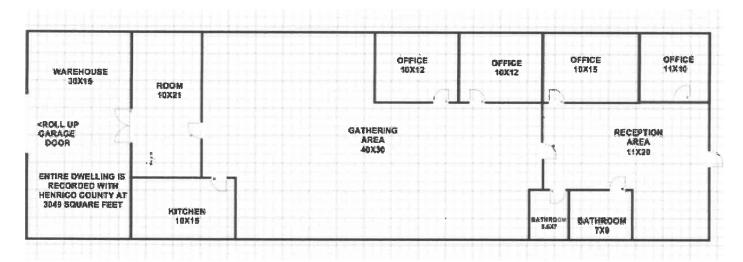

FOR LEASE | 3504-3506 Mayland Ct | Richmond, VA

#### **FEATURES**

- Office/warehouse space
- 3,049 6,098 SF available in suites 3504 & 3506
- Primarily finished office
- \$3,000/mo for each suite
- One rear loading dock in each suite
- Immediate access to I-64/Gaskins Rd



Colliers International

6641 W Broad St | Suite 101 Richmond, VA 23230 P: +1 804 320 5500 F: +1 804 320 4839

Jimmy Martin Vice President

+1 804 267 7218

jimmy.martin@colliers.com

Accelerating success.

Harrison McVey Associate

+1 804 512 3243

#### 3504 MAYLAND - FLOOR PLAN



## 3506 MAYLAND - FLOOR PLAN





## colliers.com/richmond

Contact us:

Jimmy Martin

Vice President

+1 804 267 7218

jimmy.martin@colliers.com

Harrison McVey

Associate

+1 804 512 3243

harrison.mcvey@colliers.com

Colliers

# FOR LEASE | 3504-3506 Mayland Ct | Richmond, VA













VIEW ONLINE ()

## colliers.com/richmond

Contact us:

Jimmy Martin

Vice President

+1 804 267 7218

jimmy.martin@colliers.com

#### Harrison McVey

Associate

+1 804 512 3243

harrison.mcvey@colliers.com

Colliers International | 6641 W Broad St | Suite 101 | Richmond, VA 23230

P: +1 804 320 5500 | F: +1 804 320 4839

This document has been prepared by Colliers International for advertising and general information only. Colliers International makes no guarantees, representations or warranties of any kind, expressed or implied, r