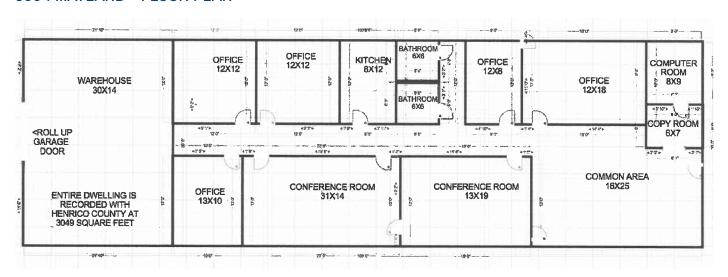

FOR LEASE | 3504-3506 Mayland Ct | Richmond, VA

#### **FEATURES**

- Office/warehouse space
- 3,049 6,098 SF available in suites 3504 & 3506
- Primarily finished office
- \$3,000/mo for each suite
- One rear loading dock in each suite
- Immediate access to I-64/Gaskins Rd



Colliers International

6641 W Broad St | Suite 101 Richmond, VA 23230 P: +1 804 320 5500 F: +1 804 320 4839

Jimmy Martin Vice President

+1 804 267 7218

jimmy.martin@colliers.com

Accelerating success.

Harrison McVey Associate

+1 804 512 3243

#### 3504 MAYLAND - FLOOR PLAN



## 3506 MAYLAND - FLOOR PLAN





## colliers.com/richmond

Contact us:

Jimmy Martin

Vice President

+1 804 267 7218

jimmy.martin@colliers.com

Harrison McVey

Associate

+1 804 512 3243

harrison.mcvey@colliers.com

Colliers

# FOR LEASE | 3504-3506 Mayland Ct | Richmond, VA













VIEW ONLINE ()

## colliers.com/richmond

Contact us:

Jimmy Martin

Vice President

+1 804 267 7218

jimmy.martin@colliers.com

#### Harrison McVey

Associate

+1 804 512 3243

harrison.mcvey@colliers.com

Colliers International | 6641 W Broad St | Suite 101 | Richmond, VA 23230

P: +1 804 320 5500 | F: +1 804 320 4839

This document has been prepared by Colliers International for advertising and general information only. Colliers International makes no guarantees, representations or warranties of a