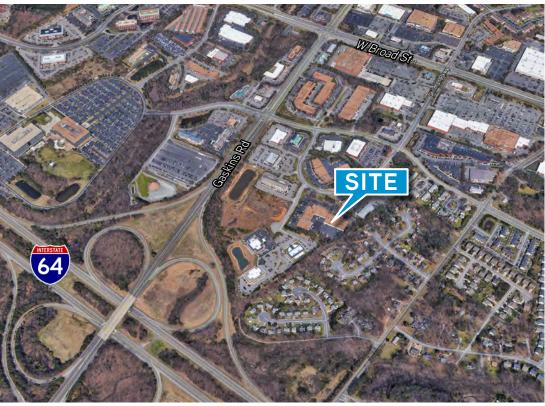

#### **FEATURES**

- Office/warehouse space
- 3,049 6,098 SF available in suites 3504 & 3506
- Primarily finished office
- \$3,000/mo for each suite
- One rear loading dock in each suite
- Immediate access to I-64/Gaskins Rd