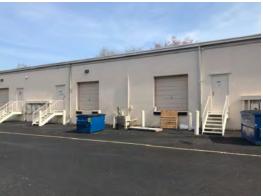

#### **FEATURES**

- Office/warehouse space
- 3,049 6,098 SF available in suites 3504 & 3506
- Primarily finished office
- \$3,000/mo for each suite
- One rear loading dock in each suite
- Immediate access to I-64/Gaskins Rd