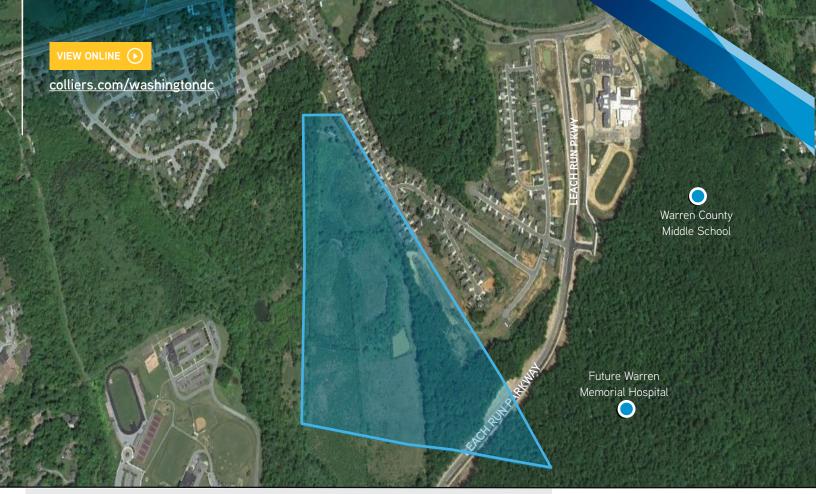

# Swan Estates

238 Swan Road - Front Royal, Virginia 22630

#### **FEATURES**

- 98 acres (54 usable)
- Designated Urban Development Site within Town of Front Royal
- Water & sewer to the site
- Approved for 300 single family lots
- Opportunity for townhome and multifamily development
- 5 miles from Interstate 66
- Adjacent to future Valley Health hospital

# Resedential Land Available

FOR SALE | 238 SWAN RD, FRONT ROYAL | VA