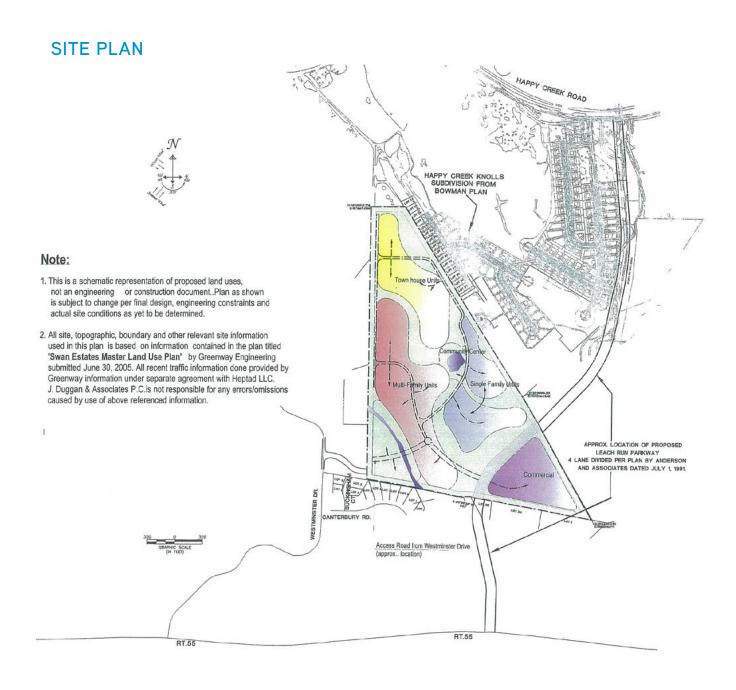

# SITE PLAN

#### **FEATURES**

- 98 acres (54 usable)
- Designated Urban Development Site within Town of Front Royal
- Water & sewer to the site
- Approved for 300 single family lots
- Opportunity for townhome and multifamily development
- 5 miles from Interstate 66
- Adjacent to future Valley Health hospital