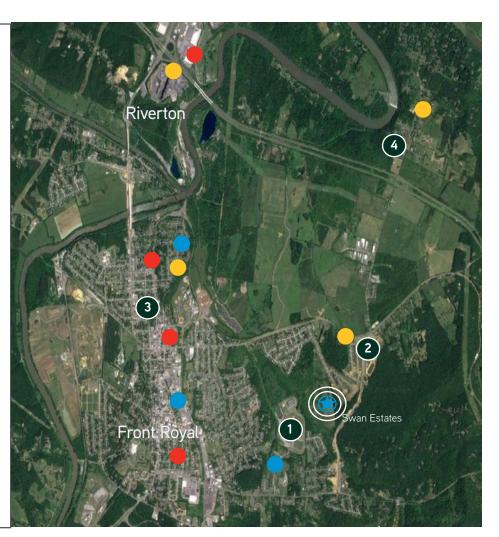

# **LOCAL AMENITIES**

- 1 Warren County High School
- 2 Warren County Middle School
- 3 Warren Memorial Hospital
- 4 Christendom College
- Area Resturants
- Hotels
- Shopping