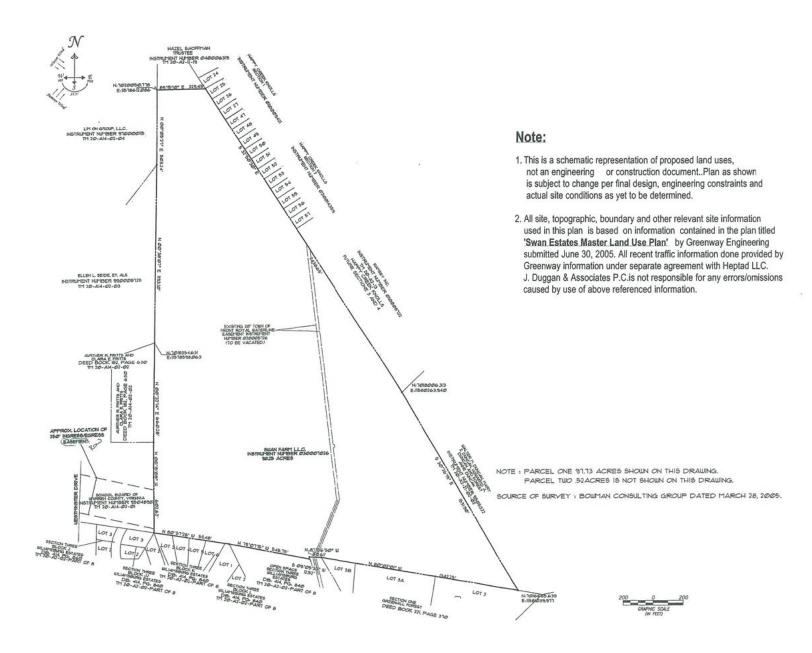

#### **FEATURES**

- 98 acres (54 usable)
- Designated Urban Development Site within Town of Front Royal
- Water & sewer to the site
- Approved for 300 single family lots
- Opportunity for townhome and multifamily development
- 5 miles from Interstate 66
- Adjacent to future Valley Health hospital