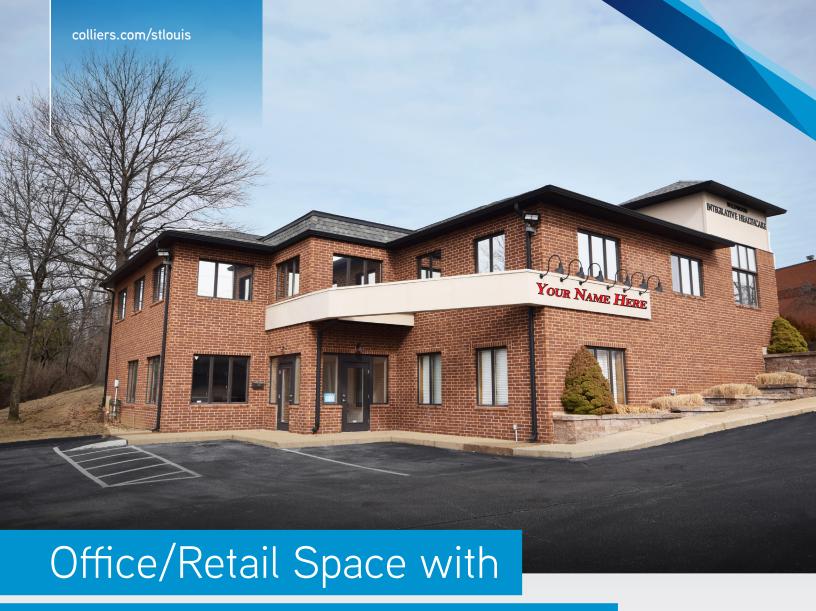

# Visibility on Manchester Road

### FOR LEASE | 16111 Manchester Road, Ellisville | Missouri

- > 2,720 SF first floor space, divisible to ±1,300 SF
- > Building signage available
- > Excellent visibility on Manchester Road with ±43,000 VPD
- > Prominent location with easy access near the Clarkson/Manchester intersection
- > Ample parking with 15 spaces