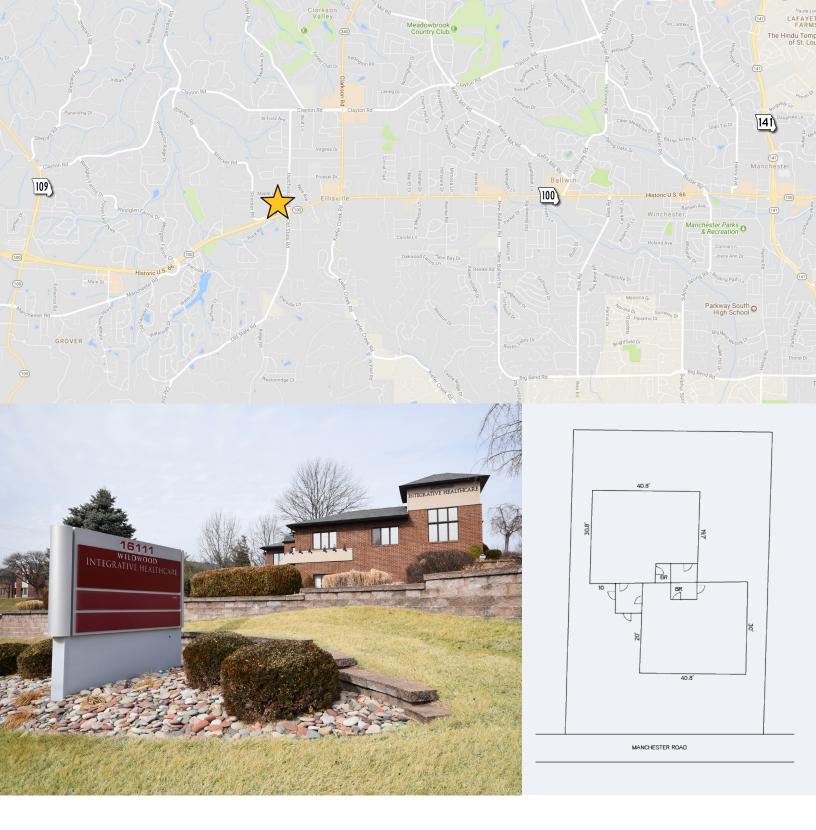

### FOR LEASE | 16111 Manchester Road, Ellisville | Missouri

- > 2,720 SF first floor space, divisible to ±1,300 SF
- > Building signage available
- > Excellent visibility on Manchester Road with ±43,000 VPD
- > Prominent location with easy access near the Clarkson/Manchester intersection
- > Ample parking with 15 spaces

## FOR LEASE | 16111 Manchester Road, Ellisville | Missouri