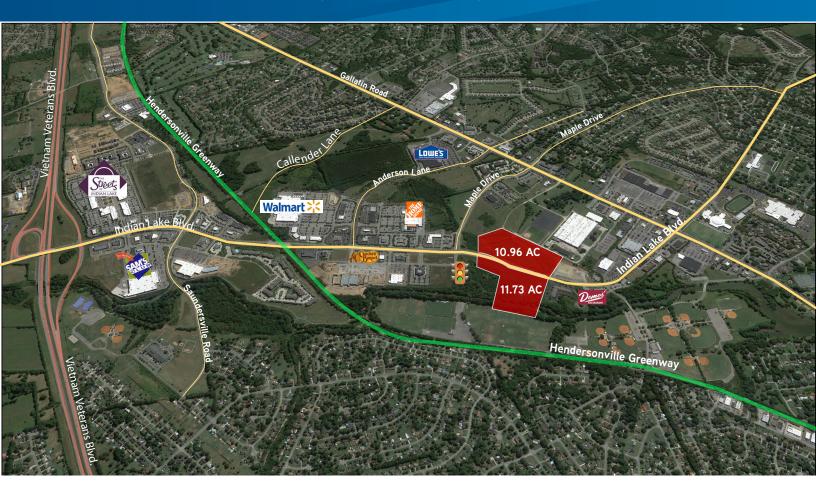

## Development Land

INDIAN LAKE AT MAPLE DRIVE, HENDERSONVILLE, TN 37075

## Site Information

- Located in one of the fastest growing areas of Middle Tennessee
- > 23 AC zoned for office | retail
- > All utilities in place
- > Sites from 1 AC and up