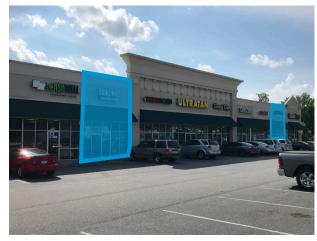

### Gaffney Plaza > ±6,000 SF Addition

- > Available: ±2,800 SF
- > Proposed addition: ±6,000 SF (Ground Lease or Build to Suit)
- > Signalized intersection adjacent to Walmart Supercenter
- > Surrounding retailers include Wamart Supercenter, Lowe's, Belk, Olive Garden, Dunkin Donuts, Zaxby's KFC, Rite Aid, Hibbett Sports, Petsense, McDonald's, Bi-Lo
- > ±0.8 mi from I-85