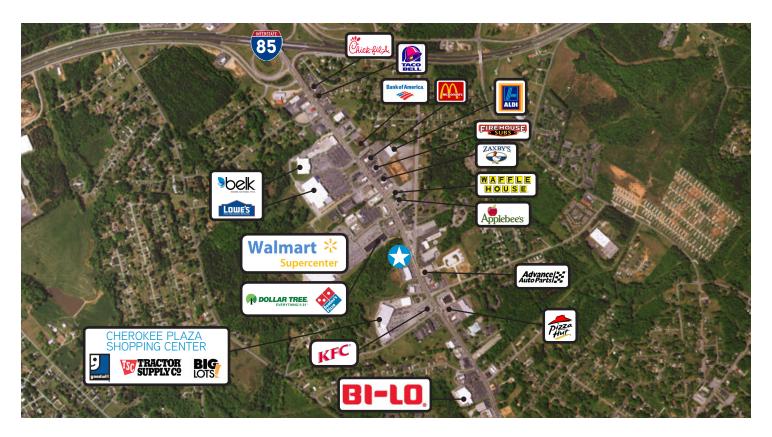

### Gaffney Plaza > ±6,000 SF Addition

- > Available: ±2,800 SF
- > Proposed addition: ±6,000 SF (Ground Lease or Build to Suit)
- > Signalized intersection adjacent to Walmart Supercenter
- > Surrounding retailers include Wamart Supercenter, Lowe's, Belk, Olive Garden, Dunkin Donuts, Zaxby's KFC, Rite Aid, Hibbett Sports, Petsense, McDonald's, Bi-Lo
- > ±0.8 mi from I-85