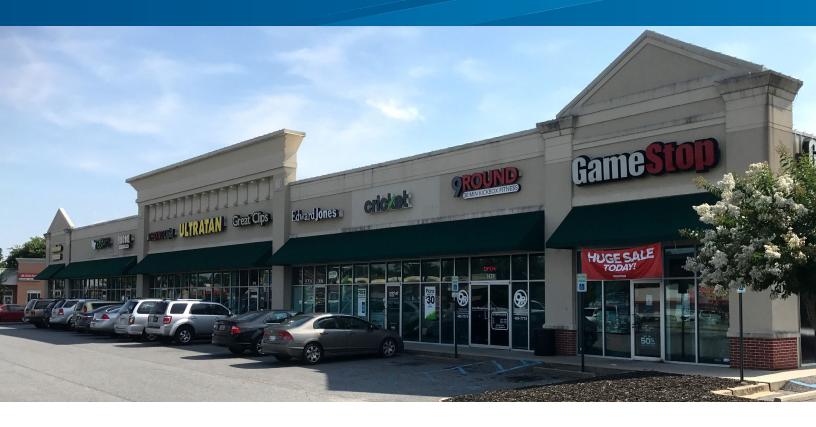

## Gaffney Plaza

1411 WEST FLOYD BAKER BLVD, GAFFNEY, SC 29341

### Gaffney Plaza > ±6,000 SF Addition

- > Available: ±2,800 SF
- > Proposed addition: ±6,000 SF (Ground Lease or Build to Suit)
- > Signalized intersection adjacent to Walmart Supercenter
- > Surrounding retailers include Wamart Supercenter, Lowe's, Belk, Olive Garden, Dunkin Donuts, Zaxby's KFC, Rite Aid, Hibbett Sports, Petsense, McDonald's, Bi-Lo
- > ±0.8 mi from I-85