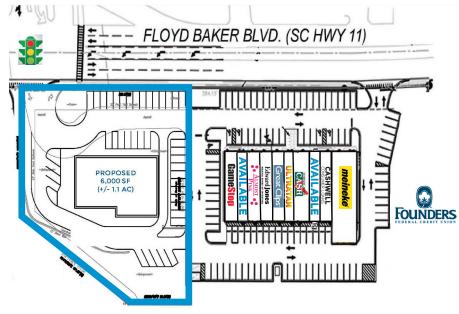

### Gaffney Plaza > ±6,000 SF Addition

- > Available: ±2,800 SF
- > Proposed addition: ±6,000 SF (Ground Lease or Build to Suit)
- > Signalized intersection adjacent to Walmart Supercenter
- > Surrounding retailers include Wamart Supercenter, Lowe's, Belk, Olive Garden, Dunkin Donuts, Zaxby's KFC, Rite Aid, Hibbett Sports, Petsense, McDonald's, Bi-Lo
- > ±0.8 mi from I-85