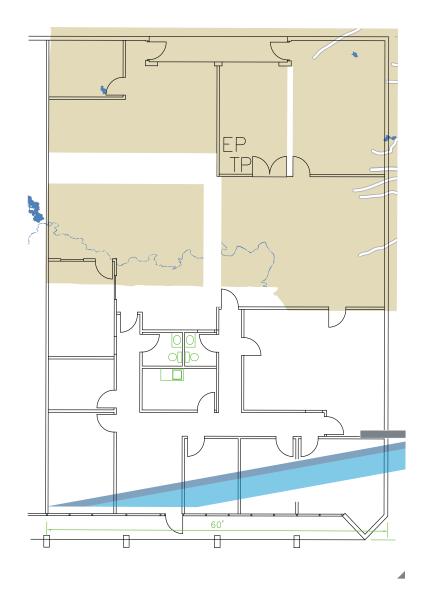

## BUILDING / SPACE OVERVIEW

> Available SF: 5,100 SF

Office: 4,850 SF (95%) Warehouse: 250 SF

> Building SF: 46,214 SF

> 15' Ceiling Height

> 1 drive-in door (2nd door walled in)

> Great building access/exposure