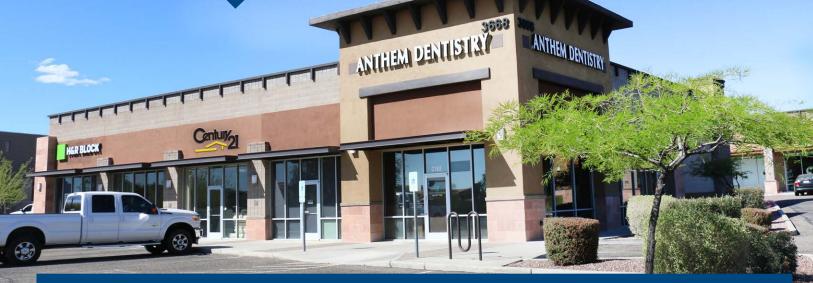

# Anthem Eastside Shops 3668-3720 W. Anthem Way

#### Availability

| SUITE       | TENANT                        | SQ.FT.   |
|-------------|-------------------------------|----------|
| Suite A-102 | Dollar Tree                   | 9,145 sf |
| Suite A-128 | Rosati's Pizza                | 3,013 sf |
| Suite B-132 | Rookies Sports Bar            | 3,013 sf |
| Suite B-136 | AVAILABLE (Former Restaurant) | 1,211 sf |
| Suite B-138 | Fendi Nails                   | 1,434 sf |
| Suite B-142 | Rhapsody School of Music      | 2,385 sf |
| Suite B-150 | Red Star Vapor                | 1,210 sf |
| Suite B-154 | Planet Beach                  | 1,740 sf |
| Suite B-158 | DL Jones                      | 1,177 sf |
| Suite C-100 | H&R Block                     | 1,298 sf |
| Suite C-101 | Century 21                    | 2,592 sf |
| Suite C-103 | Dentist Office                | 1,296 sf |
| Suite C-104 | Dentist Office                | 1,368 sf |