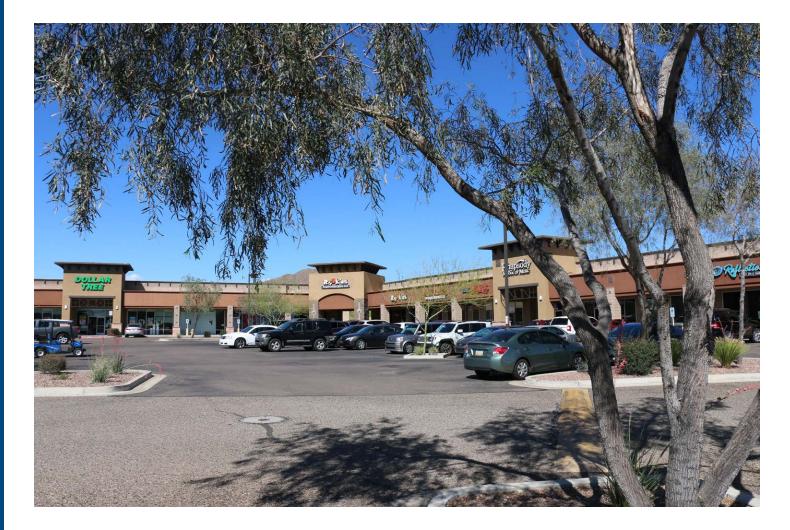

#### **Property Highlights**

- > 30,927 SF strip shopping center
- > Excellent access from a lighted intersection on Anthem Way
- > Attractive architecture
- > Large parking field
- > Area draw from 150,000 SF office park across the street
- > Approximately 1 mile from Anthem Outlet Stores and I-17

#### Availability

| SUITE       | TENANT                        | SQ.FT.   |
|-------------|-------------------------------|----------|
| Suite A-102 | Dollar Tree                   | 9,145 sf |
| Suite A-128 | Rosati's Pizza                | 3,013 sf |
| Suite B-132 | Rookies Sports Bar            | 3,013 sf |
| Suite B-136 | AVAILABLE (Former Restaurant) | 1,211 sf |
| Suite B-138 | Fendi Nails                   | 1,434 sf |
| Suite B-142 | Rhapsody School of Music      | 2,385 sf |
| Suite B-150 | Red Star Vapor                | 1,210 sf |
| Suite B-154 | Planet Beach                  | 1,740 sf |
| Suite B-158 | DL Jones                      | 1,177 sf |
| Suite C-100 | H&R Block                     | 1,298 sf |
| Suite C-101 | Century 21                    | 2,592 sf |
| Suite C-103 | Dentist Office                | 1,296 sf |
| Suite C-104 | Dentist Office                | 1,368 sf |