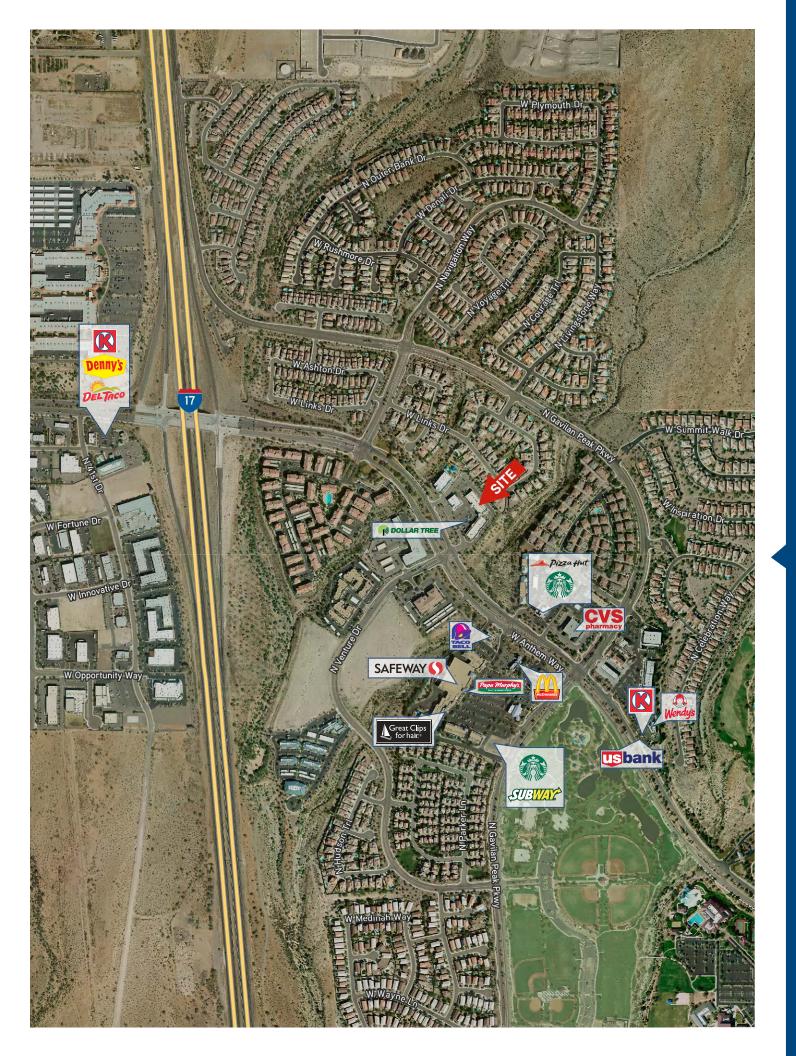

#### **Property Highlights**

- > 30,927 SF strip shopping center
- > Excellent access from a lighted intersection on Anthem Way
- > Attractive architecture
- > Large parking field
- > Area draw from 150,000 SF office park across the street
- > Approximately 1 mile from Anthem Outlet Stores and I-17

# Traffic Counts

| Anthem Way    | 17,292 VPD |
|---------------|------------|
| Venture Drive | 17,158 VPD |
| Total         | 34,550 VPD |

#### Nearby Tenants