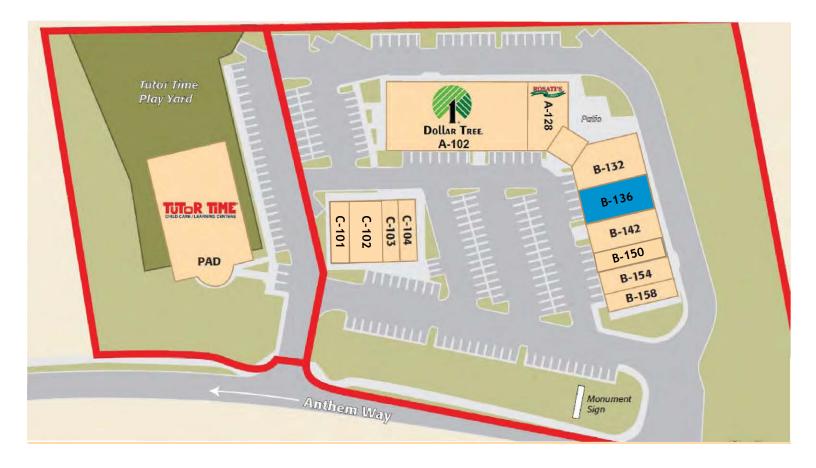

#### Availability

| SUITE       | TENANT                        | SQ.FT.   |
|-------------|-------------------------------|----------|
| Suite A-102 | Dollar Tree                   | 9,145 sf |
| Suite A-128 | Rosati's Pizza                | 3,013 sf |
| Suite B-132 | Rookies Sports Bar            | 3,013 sf |
| Suite B-136 | AVAILABLE (Former Restaurant) | 1,211 sf |
| Suite B-138 | Fendi Nails                   | 1,434 sf |
| Suite B-142 | Rhapsody School of Music      | 2,385 sf |
| Suite B-150 | Red Star Vapor                | 1,210 sf |
| Suite B-154 | Planet Beach                  | 1,740 sf |
| Suite B-158 | DL Jones                      | 1,177 sf |
| Suite C-100 | H&R Block                     | 1,298 sf |
| Suite C-101 | Century 21                    | 2,592 sf |
| Suite C-103 | Dentist Office                | 1,296 sf |
| Suite C-104 | Dentist Office                | 1,368 sf |