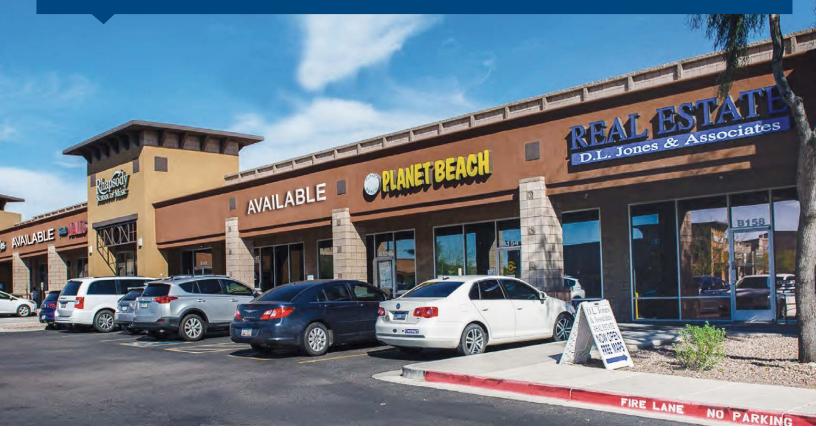

#### Availability

| SUITE       | TENANT                        | SQ.FT.   |
|-------------|-------------------------------|----------|
| Suite A-102 | Dollar Tree                   | 9,145 sf |
| Suite A-128 | Rosati's Pizza                | 3,013 sf |
| Suite B-132 | Rookies Sports Bar            | 3,013 sf |
| Suite B-136 | AVAILABLE (Former Restaurant) | 1,211 sf |
| Suite B-138 | Fendi Nails                   | 1,434 sf |
| Suite B-142 | Rhapsody School of Music      | 2,385 sf |
| Suite B-150 | Red Star Vapor                | 1,210 sf |
| Suite B-154 | Planet Beach                  | 1,740 sf |
| Suite B-158 | DL Jones                      | 1,177 sf |
| Suite C-100 | H&R Block                     | 1,298 sf |
| Suite C-101 | Century 21                    | 2,592 sf |
| Suite C-103 | Dentist Office                | 1,296 sf |
| Suite C-104 | Dentist Office                | 1,368 sf |