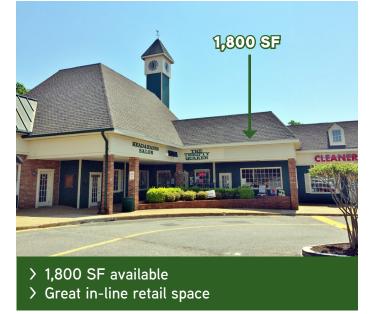

### **Property Features**

- 66,237 SF retail center anchored by Youfit Health Club, Pleasants Hardware and Coalfield Station Antiques
- 1,800 SF and 1,020 SF available for lease
- Pylon signage available
- Located in highest income zip code in Richmond MSA!
- Located in the Village of Midlothian close to Chesterfield Towne Center
- Join our newest tenants:

# FOR LEASE > MIDLOTHIAN STATION

| UNIT | TENANT                     | SF     |
|------|----------------------------|--------|
| 1-2  | Coalfield Station Antiques | 15,000 |
| 3    | Pleasants Hardware         | 10,000 |
| 4-5  | Youfit Health Club         | 21,368 |
| 6    | Hancock Cleaners           | 3,500  |
| 7    | AVAILABLE                  | 1,800  |
| 8    | Thrifty Quaker             | 1,800  |
| 9    | Healthy Life Yoga          | 1,495  |
| 10   | Head & Hand Salon          | 1,062  |