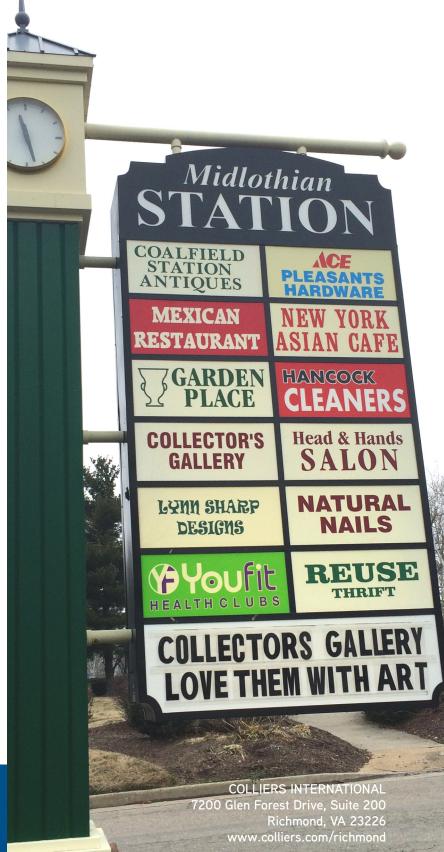

### **Property Features**

- 66,237 SF retail center anchored by Youfit Health Club, Pleasants Hardware and Coalfield Station Antiques
- 1,800 SF and 1,020 SF available for lease
- Pylon signage available
- Located in highest income zip code in Richmond MSA!
- Located in the Village of Midlothian close to Chesterfield Towne Center
- Join our newest tenants: