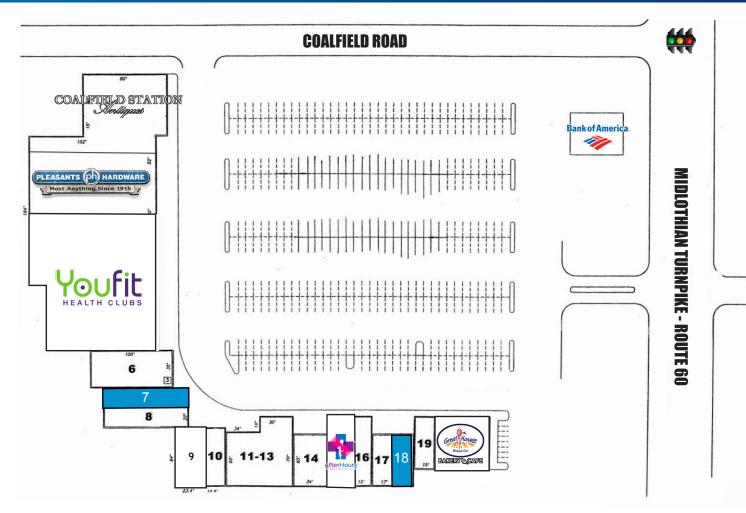

# FOR LEASE > MIDLOTHIAN STATION

| UNIT | TENANT                     | SF     |
|------|----------------------------|--------|
| 1-2  | Coalfield Station Antiques | 15,000 |
| 3    | Pleasants Hardware         | 10,000 |
| 4-5  | Youfit Health Club         | 21,368 |
| 6    | Hancock Cleaners           | 3,500  |
| 7    | AVAILABLE                  | 1,800  |
| 8    | Thrifty Quaker             | 1,800  |
| 9    | Healthy Life Yoga          | 1,495  |
| 10   | Head & Hand Salon          | 1,062  |

| UNIT  | TENANT                  | SF    |
|-------|-------------------------|-------|
| 11-13 | El Cerro Azul           | 4,420 |
| 14    | Fuji Sushi              | 2,040 |
| 15    | AfterHours Pediatrics   | 1,330 |
| 16    | Glitz A Salon           | 1,050 |
| 17    | XF Massage              | 1,020 |
| 18    | AVAILABLE               | 1,020 |
| 19    | Natural Nails           | 900   |
| 20-21 | Great Harvest Bread Co. | 2,700 |