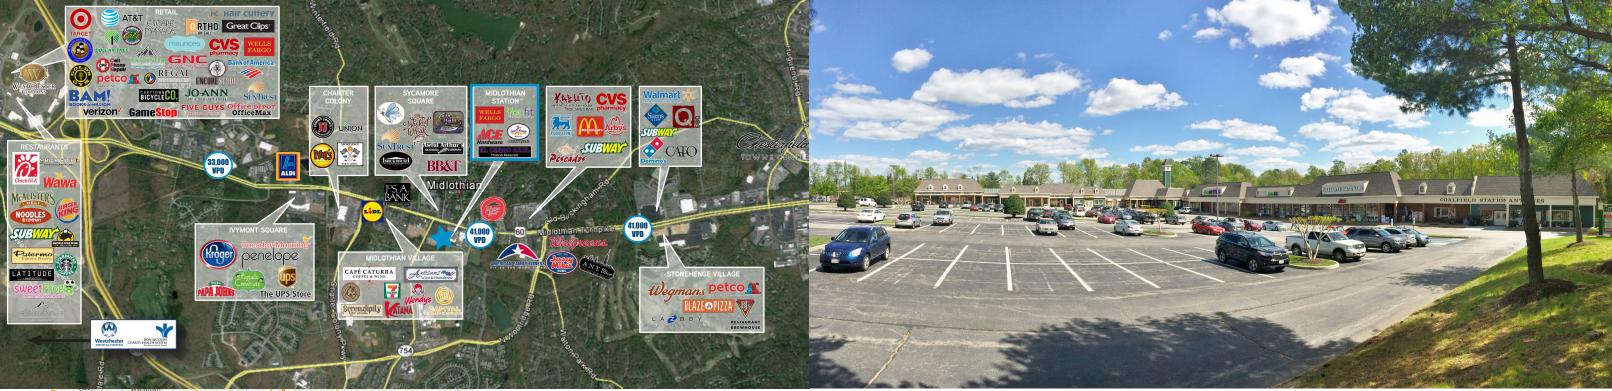

### **Property Features**

- 66,237 SF retail center anchored by Youfit Health Club, Pleasants Hardware and Coalfield Station Antiques
- 1,800 SF and 1,020 SF available for lease
- Pylon signage available
- Located in highest income zip code in Richmond MSA!
- Located in the Village of Midlothian close to Chesterfield Towne Center
- Join our newest tenants:

Midlothian at Coalfield ±33.000 VPD

**STATISTICAL SNAPSHOT** 5 MILE RADIUS

**Traffic Counts** 

TRAFFIC COUNTS ±37,000 VPD IIDLOTHIAN TPKE.

The information contained herein was obtained from sources, believed reliable, however, Colliers International make no guarantees, warranties or representations as to the completeness or accuracy thereof. The presentation of this property is submitted subject to errors, omissions, change of price or conditions prior to sale or lease, or withdrawal without notice File name: MidlothianStation\_Lease11x17 rev 1-30-18