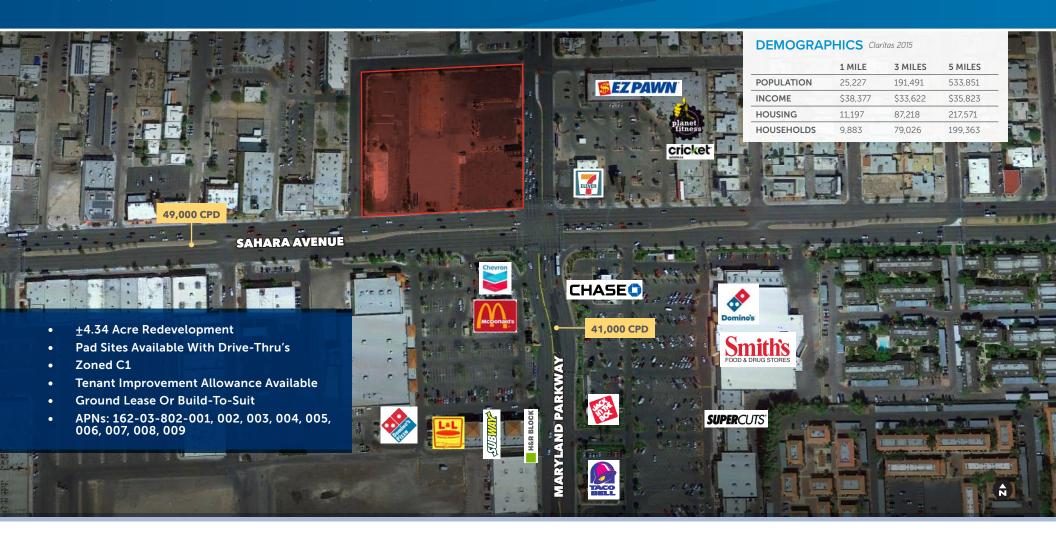

0 SOUTH MARYLAND PARKWAY & 1120, 1140 EAST SAHARA AVENUE, LAS VEGAS, NEVADA 89104

## **SITE PLAN #2**

## **RETAIL BUILDING**

±4,000 SF - ±8,200 SF \$2.25-\$2.75 PSF NNN

### **DRIVE-THRU**

±2,420 SF \$100,000 GROUND LEASE

#### **RETAIL CENTER**

±1,000 SF - ±12,000 SF \$2.50 PSF NNN



The information furnished has been obtained from sources we deem reliable and is submitted subject to errors, omissions and changes. Although Colliers Nevada, LLC has no reason to doubt its accuracy, we do not guarantee it. All information should be verified by the recipient prior to lease, purchase, exchange or execution of legal documents. One of the Colliers licensee's is a owner.

# SAHARA CROSSINGS



2440, 2312, 2300 SOUTH MARYLAND PARKWAY & 1120, 1140 EAST SAHARA AVENUE, LAS VEGAS, NEVADA 89104



Chris Clifford +1 702 277 0390 chris.clifford@colliers.com

Steve Neiger, CCIM +1 702 592 7187 steve.neiger@colliers.com Brett Rather +1 702 575 1645 brett.rather@colliers.com 3960 Howard Hughes Parkway, Suite 150 Las Vegas, NV 89169 T +1 702 735 5700 www.colliers.com/lasvegas

The information furnished has been obtained from sources we deem reliable and is submitted subject to errors, omissions and changes. Although Colliers Nevada, LLC has no reason to doubt its accuracy, we do not guarantee it. All information should be verified by the recipient prior to lease, purchase, exchange or execution of legal documents. One of the Colliers licensee's is a owner.