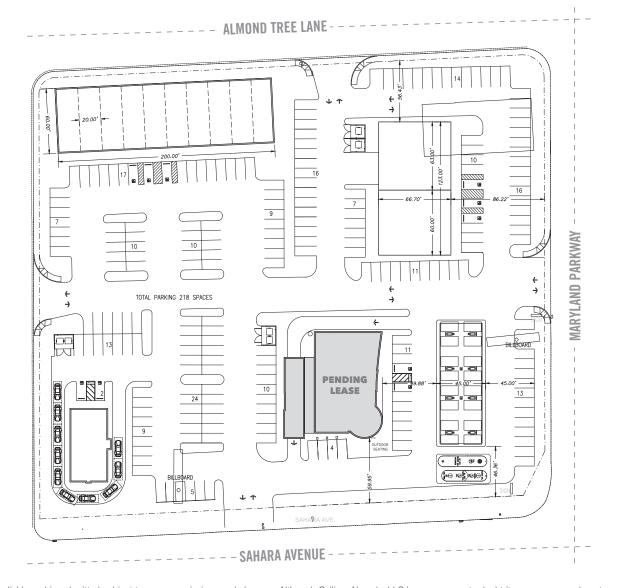

## **SITE PLAN #2**

## **RETAIL BUILDING**

±4,000 SF - ±8,200 SF \$2.25-\$2.75 PSF NNN

### **DRIVE-THRU**

±2,420 SF \$100,000 GROUND LEASE

#### **RETAIL CENTER**

±1,000 SF - ±12,000 SF \$2.50 PSF NNN

The information furnished has been obtained from sources we deem reliable and is submitted subject to errors, omissions and changes. Although Colliers Nevada, LLC has no reason to doubt its accuracy, we do not guarantee it. All information should be verified by the recipient prior to lease, purchase, exchange or execution of legal documents. One of the Colliers licensee's is a owner.