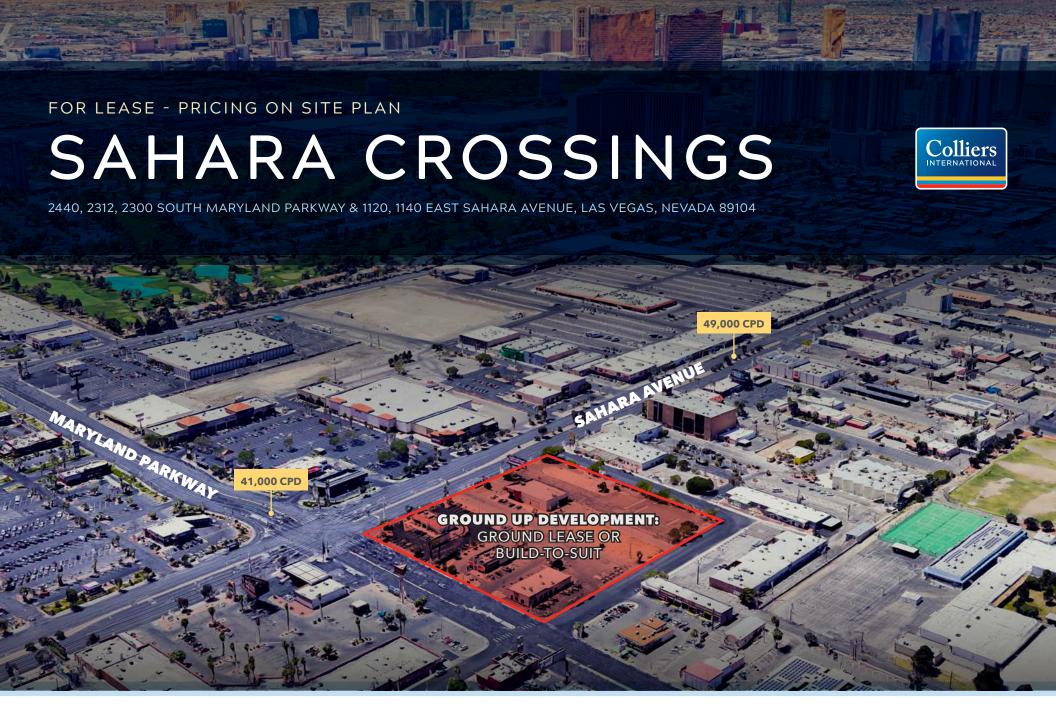

# SAHARA CROSSINGS

2440, 2312, 2300 SOUTH MARYLAND PARKWAY & 1120, 1140 EAST SAHARA AVENUE, LAS VEGAS, NEVADA 89104