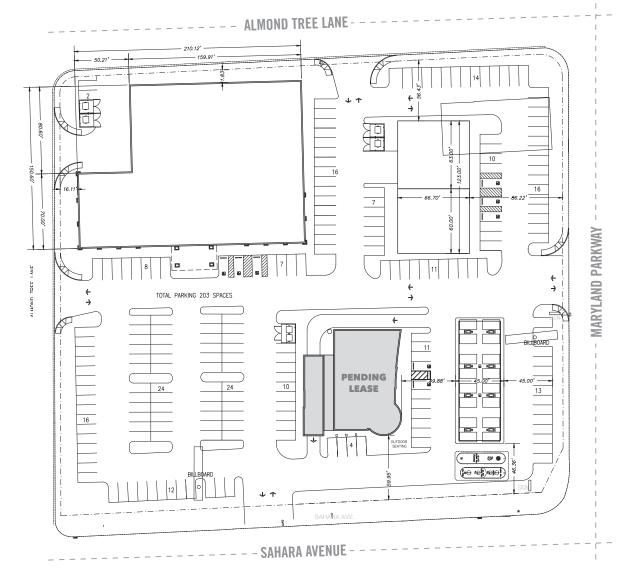

## **SITE PLAN #1**

## **ANCHOR SPACE**

±27,600 SF \$1.25 PSF NNN

#### **RETAIL BUILDING**

±4,000 SF - ±8,200 SF \$2.25-\$2.75 PSF NNN

The information furnished has been obtained from sources we deem reliable and is submitted subject to errors, omissions and changes. Although Colliers Nevada, LLC has no reason to doubt its accuracy, we do not guarantee it. All information should be verified by the recipient prior to lease, purchase, exchange or execution of legal documents. One of the Colliers licensee's is a owner.