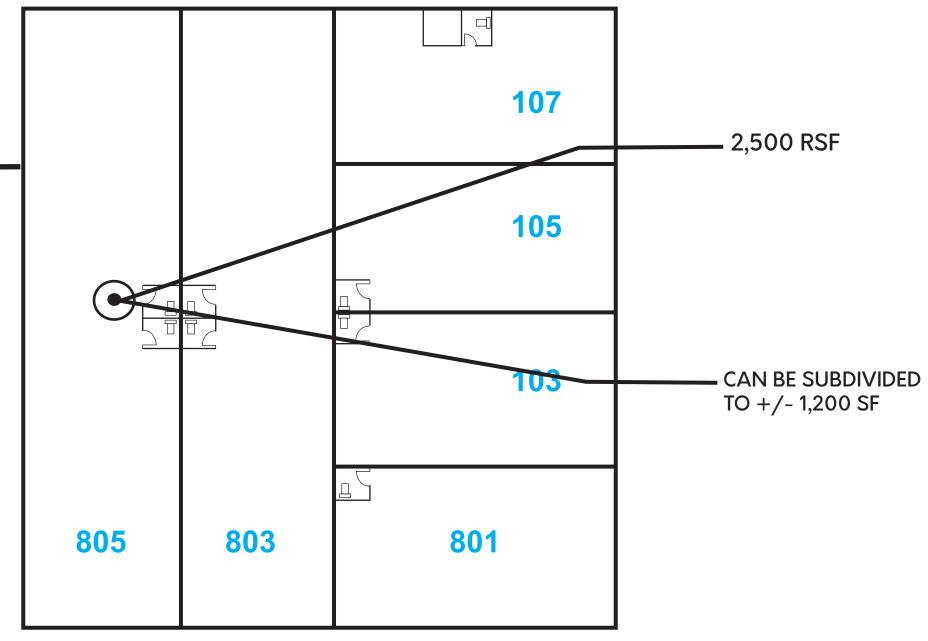

## **801** NW 1st Street, Fort Lauderdale, FL

- >>> 1,200-2,500 SF of Warehouse/Retail/Office space available beggining May 1, 2018
- Close proximity to Downtown Fort Lauderdale,
  Brightline train station, I-95, Flagler Village and Las
  Olas
- >>> Zoned B-3
- >>> Building in pristine condition
- >>> Starting at \$1,500 per month
- >>> 10' bay doors each unit
- >>> 13' clear ceiling height
- **>>>** Ample parking

**Prime Location** 

2,500 RBA in a 10,000 SF building

Close proximity to Downtown Fort Lauderdale