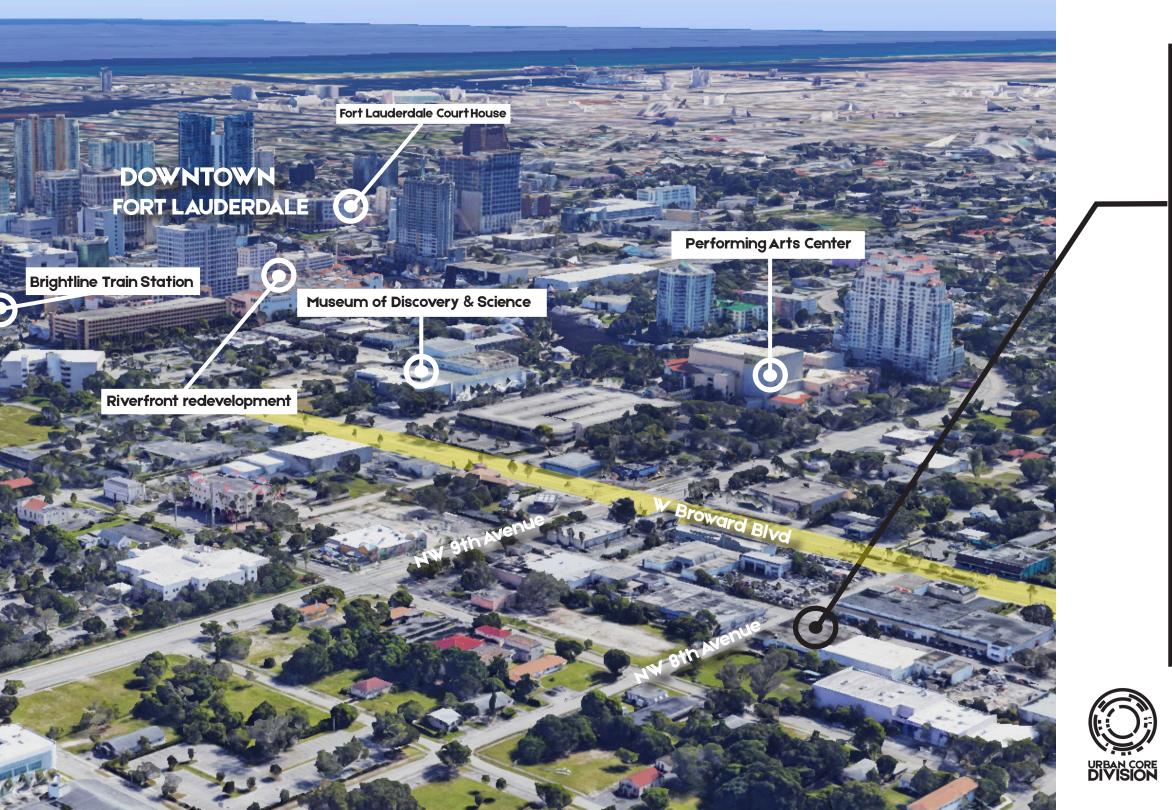

## **801** NW 1st Street, Fort Lauderdale, FL

- >>> 1,200-2,500 SF of Warehouse/Retail/Office space available beggining May 1, 2018
- Close proximity to Downtown Fort Lauderdale,
  Brightline train station, I-95, Flagler Village and Las
  Olas
- >>> Zoned B-3
- >>> Building in pristine condition
- >>> Starting at \$1,500 per month
- >>> 10' bay doors each unit
- >>> 13' clear ceiling height
- **>>>** Ample parking

## **BROOKE BERKOWITZ**

(954) 652-4633 brooke.berkowitz@colliers.com

Colliers International South Florida, LLC 200 E Broward Boulevard, Suite 120, Fort Lauderdale, FL 33301

This building offers up to 2,500 rentable square feet of retail, office, and warehouse space for lease. It is conveniently located less than half a mile away from Downtown Fort Lauderdale, the central business district, Las Olas and the new Brightline train station. This 10,000 SF building has been kept in pristine condition over the last few years and will be available beginning of May 1, 2018.

**Prime Location** 

2,500 RBA in a 10,000 SF building

Close proximity to Downtown Fort Lauderdale