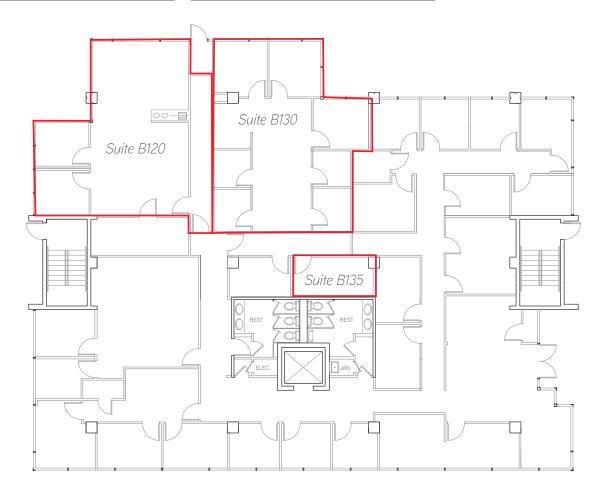

### **Available Suites**

| Suite                   | Size     | Available |
|-------------------------|----------|-----------|
| Suite A300              | 1,449 SF | Now       |
| Suite A330 <sup>3</sup> | 1,695 SF | Now       |
| Suite A410              | 575 SF   | Now       |

| Suite                   | Size     | Available |
|-------------------------|----------|-----------|
| Suite B120 <sup>1</sup> | 1,230 SF | Now       |
| Suite B130 <sup>2</sup> | 1,398 SF | Now       |
| Suite B135 <sup>4</sup> | 86 SF    | Now       |

- <sup>1</sup> Suites B120 & B130 may be combined for 2,628 SF
- <sup>2</sup> May be combined with Suite B135 (restroom)
- <sup>3</sup> Includes plumbing for a sink
- <sup>4</sup> Restroom with shower