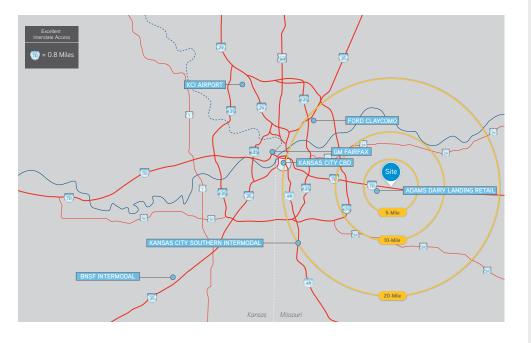

### FOR LEASE > EAST KC INDUSTRIAL PARK

# 1102-1103 NW Casey Blvd

GRAIN VALLEY, MO