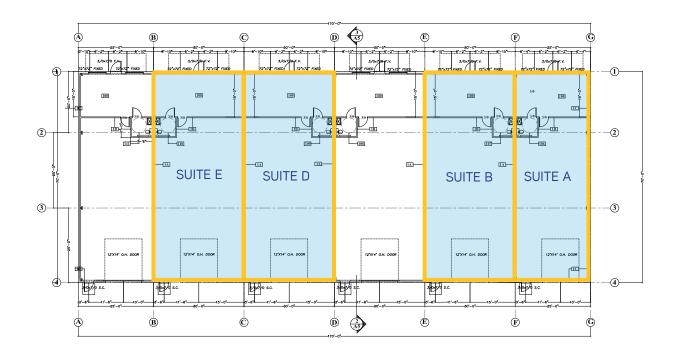

# Floor Plan > 1102 NW Casey Blvd

| SUITE | OFFICE RSF | WAREHOUSE RSF | TOTAL RSF | RATE/RSF |
|-------|------------|---------------|-----------|----------|
| А     | 375        | 1,375         | 1,750     | \$9.00   |
| В     | 450        | 1,650         | 2,100     | \$9.00   |
| D     | 450        | 1,650         | 2,100     | \$9.00   |
| Е     | 450        | 1,650         | 2,100     | \$9.00   |

### 1102 NW Casey Blvd:

- > Building size: 11,900 SF
- > Available space (units can be combined):
  - > Suite A: 1,750 SF (375 SF office)
  - > Suite B: 2,100 SF (450 SF office)
  - > Suite D: 2,100 SF (450 SF office)
  - > Suite E: 2,100 SF (450 SF office)