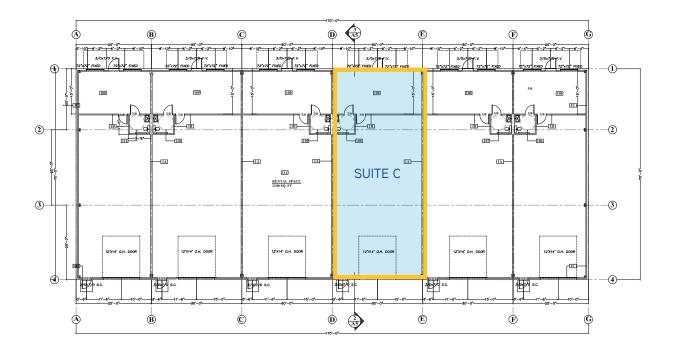

# Floor Plan > 1103 NW Casey Blvd

| SUITE | OFFICE RSF | WAREHOUSE RSF | TOTAL RSF | RATE/RSF |
|-------|------------|---------------|-----------|----------|
| С     | 450        | 1,650         | 2,100     | \$9.00   |

### 1103 NW Casey Blvd:

- > Building size: 11,900 SF
- > Available space:
  - > Suite C: 2,100 SF