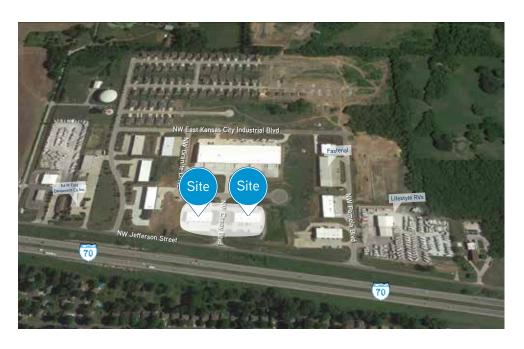

#### Features:

- > Clear height: 12'
- > Loading: 12 drive-in doors (12' x 14') per building
- > Electrical: 200 AMP 120/208 V, 3-phase
- > Sprinkler: none
- > Roof: metal
- > Parking: 70 surface spaces
- > \$9.00 PSF gross industrial, CAM included
- > Year built: 2014
- > Great visibility and access to I-70