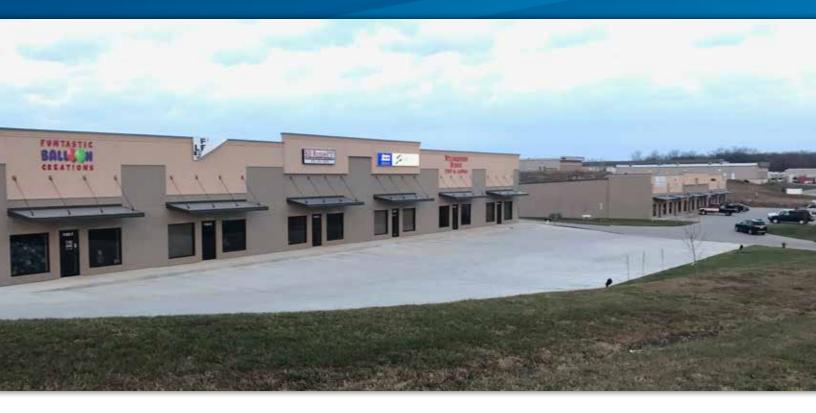

### FOR LEASE > EAST KC INDUSTRIAL PARK

# 1102-1103 NW Casey Blvd

GRAIN VALLEY, MO

## **Property Details**

#### Features:

- > Clear height: 12'
- > Loading: 12 drive-in doors (12' x 14') per building
- > Electrical: 200 AMP 120/208 V, 3-phase
- > Sprinkler: none
- > Roof: metal
- > Parking: 70 surface spaces
- > \$9.00 PSF gross industrial, CAM included
- > Year built: 2014
- > Great visibility and access to I-70