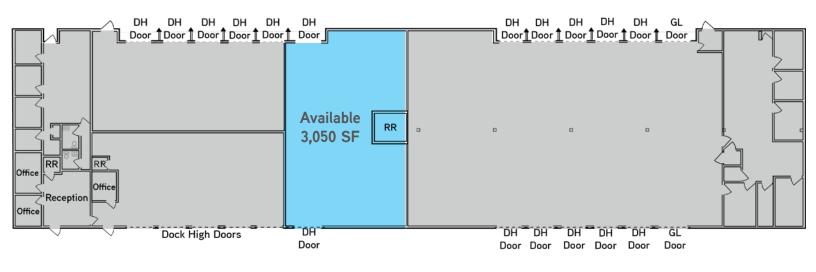

## Property Information

- > 3,050 SF
- > No office, one restroom
- > 2 dock high doors
- > \$2,000 / month MG
- > Clear Height: 18'

Randy Atkin +1 801 947 8358 randy.atkin@colliers.com Mark Kindred +1 801 441 5931 mark.kindred@colliers.com Colliers International 111 Main Street | Suite 2200 Salt Lake City, UT 84111 P: +1 801 947 8300