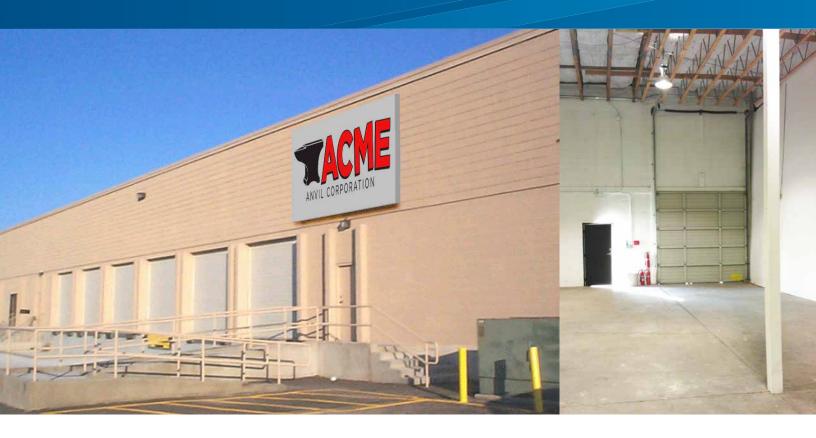

## FOR LEASE > INDUSTRIAL

5080 WEST AMELIA EARHART DRIVE SALT LAKE CITY, UT 84116

## Property Information

- > 3,050 SF
- > No office, one restroom
- > 2 dock high doors
- > \$2,000 / month MG
- > Clear Height: 18'

Randy Atkin +1 801 947 8358 randy.atkin@colliers.com Mark Kindred +1 801 441 5931 mark.kindred@colliers.com Colliers International 111 Main Street | Suite 2200 Salt Lake City, UT 84111 P: +1 801 947 8300