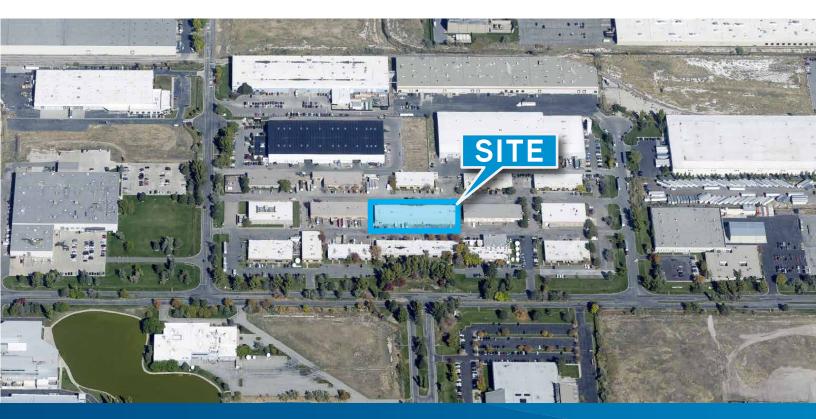

## FOR LEASE > INDUSTRIAL

5080 WEST AMELIA EARHART DRIVE SALT LAKE CITY, UT 84116