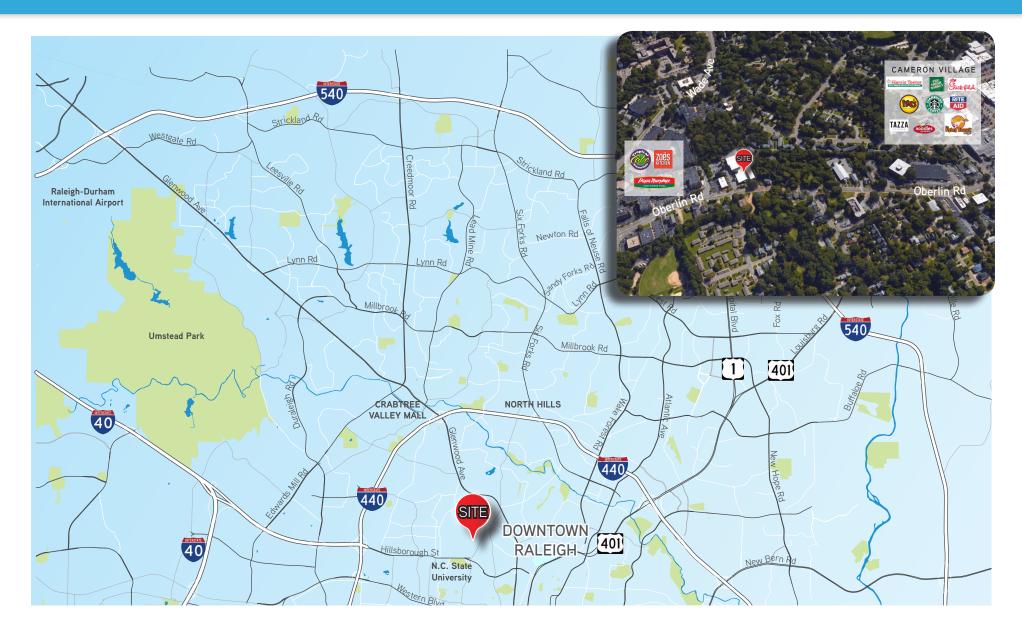

#### **LOCATION**

- Prime location on Oberlin Road right off Wade Avenue
- Adjacent to Oberlin Village Shopping Center and walking distance to Cameron Village
- Traffic count: ±18,000 car per day (2016 AADT)