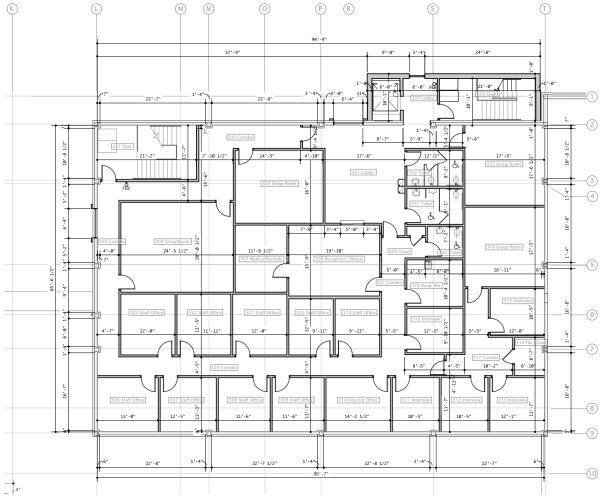

#### **PROPERTY DETAILS**

AVAILABLE

Suite 200: ±6,541 RSF

**LEASE RATE** 

\$16.50 PSF Full Service

**BUILDING INFO** 

- Three story, multi-tenant building
- ±18 hard walled offices with large reception area and 4 large conference/training rooms