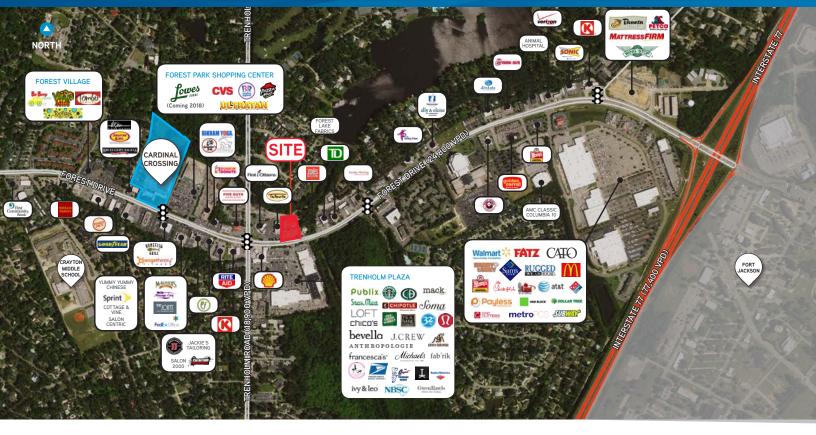

## **Property Details**

- > Up to ±6,000 square feet restaurant/retail space for lease
- > Exciting retail opportunity to share co-tenancy with high-end boutique Coplon's
- > Free standing building located in the heart of the high traffic Forest Drive retail corridor with ample parking field and outdoor event/patio space
- > Proximity to I-77 and Fort Jackson
- Directly across the street from Trenholm Plaza, anchored by Fresh Market, JCrew, Anthropologie and Publix
- > Call Broker for Lease Rate