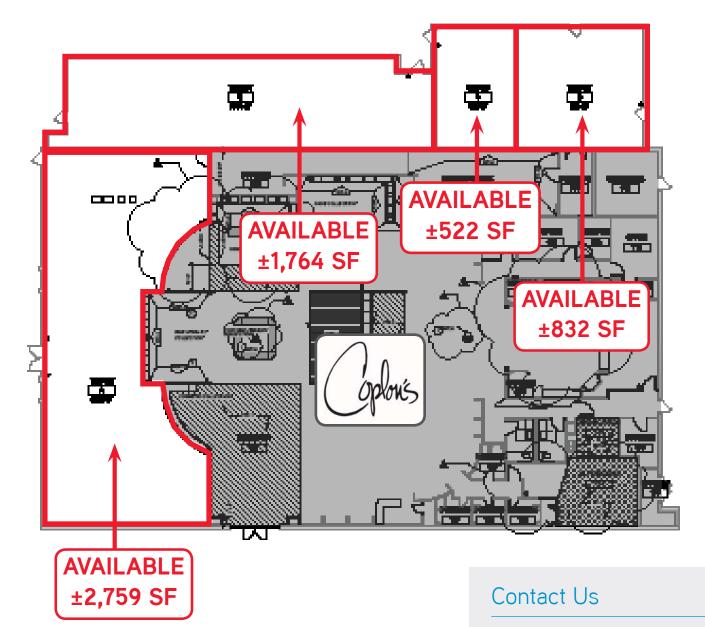

## **Property Details**

- > Up to ±6,000 square feet restaurant/retail space for lease
- > Exciting retail opportunity to share co-tenancy with high-end boutique Coplon's
- > Free standing building located in the heart of the high traffic Forest Drive retail corridor with ample parking field and outdoor event/patio space
- > Proximity to I-77 and Fort Jackson
- Directly across the street from Trenholm Plaza, anchored by Fresh Market, JCrew, Anthropologie and Publix
- > Call Broker for Lease Rate