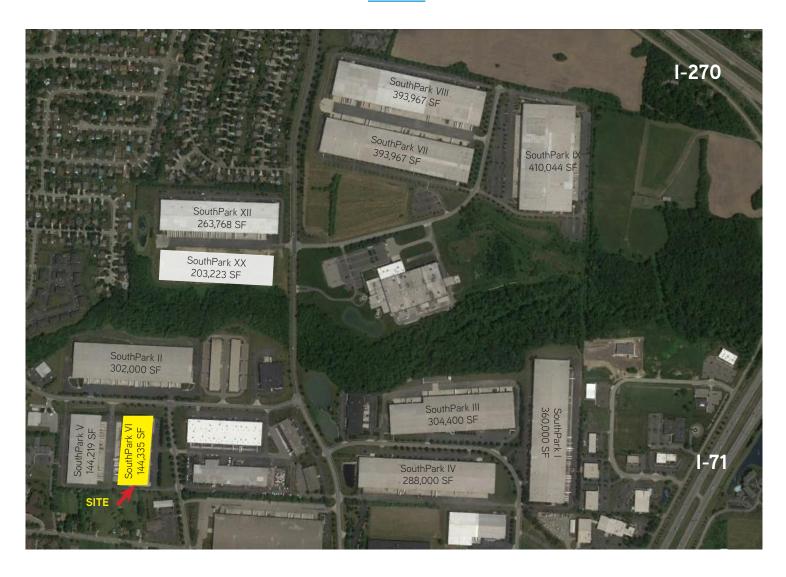

lights & dock shelters

> DRIVE-IN DOORS: 1 (14' x 16')

> POWER: 200 amp, 277/480 volt, 3-phase electric service

> ROOF: Standing seam metal

> SPRINKLER SYSTEM: ESFR

> LIGHTING: High efficiency fluorescent lighting

> TRUCK COURT: 190' truck court

1.525 SF > OFFICE:

- > Minutes from the Columbus International Airport and Rickenbacker Air Industrial Park
- > Build-to-suit design standards in a multi-tenant facility
- > Beautiful, park-like campus with appealing architectural design and high-quality construction standards
- > Precast concrete walls create durability and enhance appearance
- > Superior quality floor construction allows higher stacking and reduced structural maintenance
- > Concrete dock area and heavy duty drive lanes for ample truck maneuverability





## **Aerial**