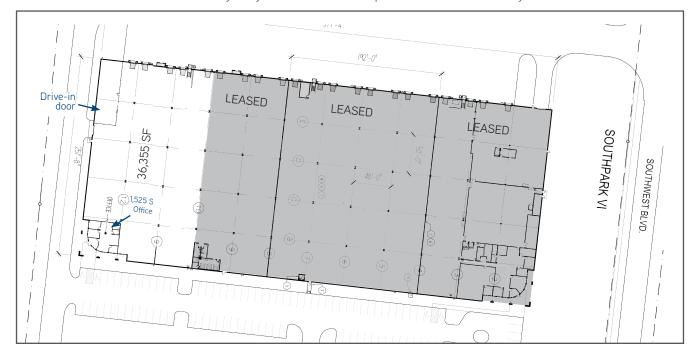

#### 2235 Southwest Blvd > Industrial Space

SouthPark VI is located in a 500-acre master planned industrial center ideal for distribution, warehouse and manufacturing. This property offers a prime site within the industrial corridor with easy access to major highways including I-71, I-270 and I-70. The available space is an end cap with 5 docks and 1 drive-in door.

| Building Size:         | 143,355 SF Manufacturing/warehouse |
|------------------------|------------------------------------|
| Available Space:       | 36,355 SF                          |
| Lease Rate:            | \$4.00/SF NNN                      |
| Operating<br>Expenses: | \$2.09/SF - estimated 2018         |

### **Building Amenities**

24'-26' clear > CEILING HEIGHT: > COLUMN SPACING: 48' W x 50' D > DOCK DOORS: 5 (9' x 10') total

Levelers - 25,000 lb, dock lights & dock shelters

> DRIVE-IN DOORS: 1 (14' x 16')

> POWER: 200 amp, 277/480 volt, 3-phase electric service

> ROOF: Standing seam metal

> SPRINKLER SYSTEM: ESFR

> LIGHTING: High efficiency fluorescent lighting

> TRUCK COURT: 190' truck court

1.525 SF > OFFICE: