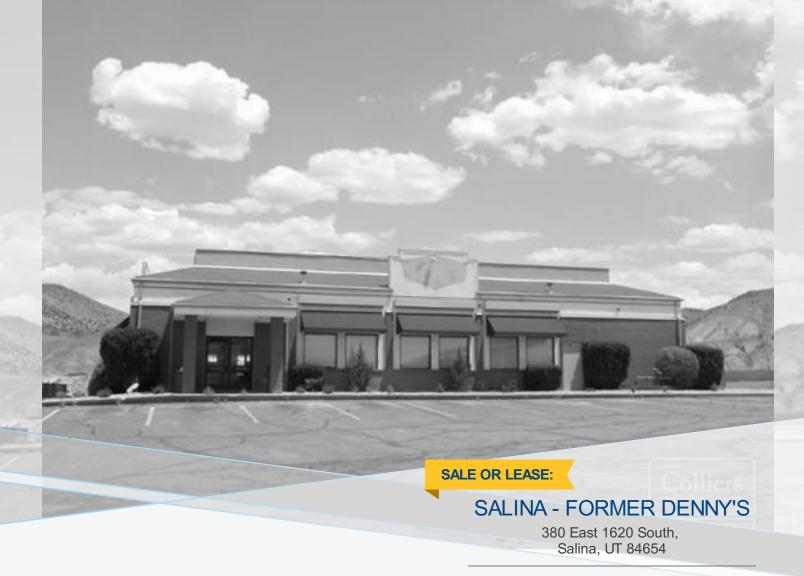

## FEATURES AND AMENITIES

Located off of I-70 at Salina, UT For Lease, 4374 SF Turn Key restaurant For Sale \$599,000.00 4,374 SF Turn Key Restaurant

## CONTACT A COLLIERS BROKER FOR ADDITIONAL DETAILS

- Lease Rate \$10.00 PSF/NNN
- 4,374 SF Turn Key Restaurant
- Equipment Available
- 1.5 Acres with 102 Parking Stalls plus extra Truck Parking
- Freeway Pylon Sign with great Visibility
- For Sale \$599,000.00
- 4,374 SF Turn Key Restaurant
- Equipment Available