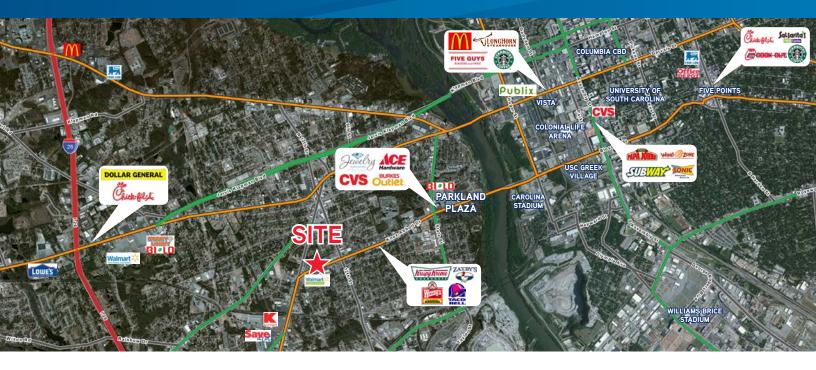

## Knox Abbott Retail Space

Located on Knox Abbott Drive in Cayce between Downtown Columbia and West Columbia.

- > ± 1,800 square-foot free standing building with excellent frontage and visibility on Knox Abbott Drive
- > Single tenant building with ample parking field
- > Directly across the street from the newly developed Wal-Mart Neighborhood Market and Love Automotive.
- > Less than 10 miles to the Columbia Metropolitan Airport.
- Close proximity to HWY 1, I-26 and The University of South Carolina
- Lease Rate: \$18.00/SF/NNN