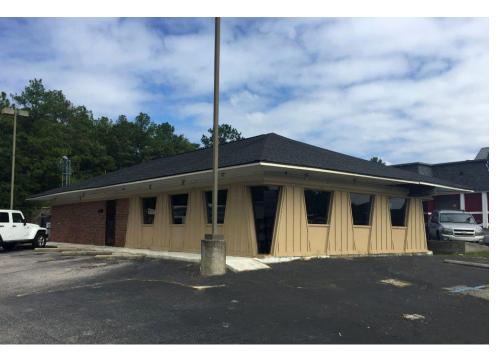

#### Site Aerial > Knox Abbott Road

Exterior of free standing building facing Knox Abbott Road with excellent visibility and access.