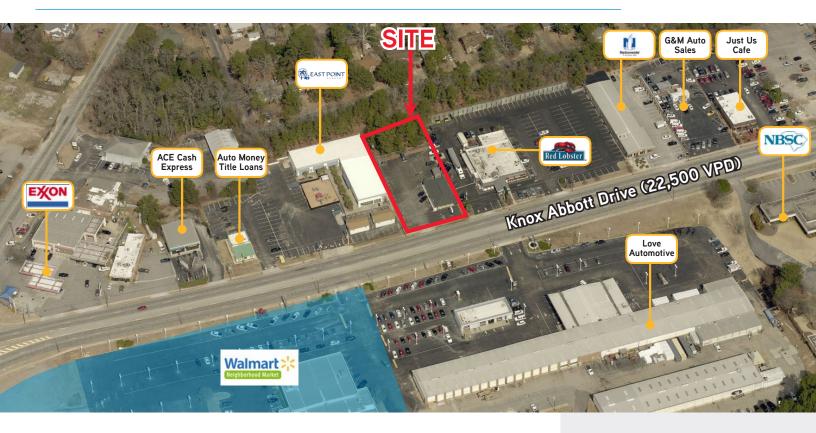

## Knox Abbott Retail Space

Located on Knox Abbott Drive in Cayce between Downtown Columbia and West Columbia.

- > ± 1,800 square-foot free standing building with excellent frontage and visibility on Knox Abbott Drive
- > Single tenant building with ample parking field
- > Directly across the street from the newly developed Wal-Mart Neighborhood Market and Love Automotive.
- > Less than 10 miles to the Columbia Metropolitan Airport.
- Close proximity to HWY 1, I-26 and The University of South Carolina
- Lease Rate: \$18.00/SF/NNN

## **Demographics**

1 mile 3 miles 5 miles 2016 Population 50,388 7,575 124,693 Avg HH Income: \$48.994 \$51.125 \$132.043 Total Employees: 4,994 9,850 718 Traffic Count: Knox Abbott Road (22,500 VPD)